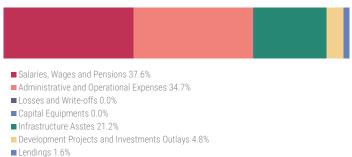

TABLE 2: SUMMARY OF GOVERNMENT FINANCES 1/

| in millions of MVR unless stated otherwise    | Jan - Jan<br>2021 | Jan - Jan<br>2022 | Jan 2021 | Jan 2022 |
|-----------------------------------------------|-------------------|-------------------|----------|----------|
| A TOTAL REVENUES AND GRANTS                   | 2,292.1           | 2,850.4           | 2,292.1  | 2,850.4  |
| Tax Revenues                                  | 1,853.8           | 2,292.5           | 1,853.8  | 2,292.5  |
| Non-Tax Revenues                              | 408.2             | 628.6             | 408.2    | 628.6    |
| Proceeds from Sale of Assets                  | 1.0               | 0.8               | 1.0      | 0.8      |
| Grants                                        | 29.2              | 51.3              | 29.2     | 51.3     |
| less: Subsidiary Loan Repayment               | (0.1)             | (122.8)           | (0.1)    | (122.8)  |
| TOTAL BUDGET                                  | 2,123.0           | 2,537.6           | 2,123.0  | 2,537.6  |
| B TOTAL EXPENDITURE (C+D)                     | 1,973.9           | 2,216.5           | 1,973.9  | 2,216.5  |
| C RECURRENT EXPENDITURE                       | 1,492.8           | 1,602.6           | 1,492.8  | 1,602.6  |
| Salaries, Wages and Pensions                  | 826.6             | 834.0             | 826.6    | 834.0    |
| Administrative and Operational Expenses       | 666.1             | 768.6             | 666.1    | 768.6    |
| Losses and Write-offs                         | 0.1               | 0.0               | 0.1      | 0.0      |
| D CAPITAL EXPENDITURE                         | 481.1             | 613.9             | 481.1    | 613.9    |
| Capital Equipments                            | 24.4              | 0.8               | 24.4     | 0.8      |
| Land and Building                             | 85.8              | 149.4             | 85.8     | 149.4    |
| Infrastructure Assets                         | 106.2             | 320.9             | 106.2    | 320.9    |
| Development Projects and Investments Outlays  | 264.7             | 106.7             | 264.7    | 106.7    |
| Lendings                                      | -                 | 36.1              | -        | 36.1     |
| E PRIMARY BALANCE - SURPLUS / (DEFICIT) (F+G) | 446.8             | 773.2             | 446.8    | 773.2    |
| F OVERALL BALANCE - SURPLUS / (DEFICIT) (A-B) | 318.2             | 633.9             | 318.2    | 633.9    |
| G Financing and Interest Costs                | 128.7             | 139.3             | 128.7    | 139.3    |
| Memorandum Items:                             |                   |                   |          |          |
| Loan Repayment                                | 148.6             | 321.1             | 148.6    | 321.1    |
| Other Investments                             | 0.5               | -                 | 0.5      | -        |
| Transfers to Sovereign Development Fund       | 24.0              | 46.5              | 24.0     | 46.5     |

### **TABLE 4: EXPENDITURE DETAILS** 1/

| ons of MVR unless stated otherwise           | Jan - Jan<br>2021    | Jan - Jan<br>2022                       | Jan 2021 | Jan 2022 |  |
|----------------------------------------------|----------------------|-----------------------------------------|----------|----------|--|
| TOTAL RECURRENT AND CAPITAL EXPENDITURE      | 1,973.9              | 2,216.5 🔺                               | 1,973.9  | 2,216    |  |
| RECURRENT EXPENDITURE                        | 1,492.8              | 1,602.6 🔺                               | 1,492.8  | 1,602    |  |
| Salaries and Wages and Pensions              | 826.6                | 834.0 🔺                                 | 826.6    | 834      |  |
| Salaries and Wages                           | 372.2                | 367.6 ▼                                 | 372.2    | 36       |  |
| Allowances to Employees                      | 318.3                | 338.4 🔺                                 | 318.3    | 338      |  |
| Pensions, Retirement Benefits and Gratuities | 136.2                | 128.0 🔻                                 | 136.2    | 128      |  |
| Pensions                                     | 19.0                 | 7.0 🔻                                   | 19.0     |          |  |
| Retirement Benefits and Gratuities           | 117.1                | 121.0 🔺                                 | 117.1    | 12       |  |
| Administrative and Operational Expenses      | 666.1                | 768.6                                   | 666.1    | 768      |  |
| Travelling Expenses                          | 6.3                  | 6.4                                     | 6.3      |          |  |
| Administrative Supplies                      | 22.8                 | 7.4 🔻                                   | 22.8     |          |  |
| Administrative Services                      | 110.1                | 114.7 🔺                                 | 110.1    | 11-      |  |
| Operational Consumables                      | 53.1                 | 36.2 🔻                                  | 53.1     | 3        |  |
| Training Expenses                            | 33.0                 | 36.9 🔺                                  | 33.0     | 3        |  |
| Repairs and Maintenance                      | 6.6                  | 11.0 🔺                                  | 6.6      | 1        |  |
| Financing and Interest Costs                 | 128.7                | 139.3 🔺                                 | 128.7    | 13       |  |
| Grants, Contributions and Subsidies          | 305.4                | 416.7 🔺                                 | 305.4    | 41       |  |
| Aasandha                                     | 48.6                 | 69.1 🔺                                  | 48.6     | 6        |  |
| Job Seeker Allowance                         | 53.7                 | 0.7 🔻                                   | 53.7     |          |  |
| Subsidies                                    | 46.9                 | 168.7 🔺                                 | 46.9     | 16       |  |
| Grants to Councils                           | 107.5                | 117.8 🔺                                 | 107.5    | 11       |  |
| Other Grants and Contributions               | 48.7                 | 60.5 🔺                                  | 48.7     | 6        |  |
| Losses and Write-offs                        | 0.1                  | 0.0                                     | 0.1      | 0        |  |
| CAPITAL EXPENDITURE                          | 481.1                | 613.9 🔺                                 | 481.1    | 613      |  |
| Capital Equipments                           | 24.4                 | 0.8 ▼                                   | 24.4     | 0        |  |
| Furniture, Machinery and Equipment           | 24.4                 | 0.8                                     | 24.4     |          |  |
| Vehicles                                     | 0.1                  | - •                                     | 0.1      |          |  |
| Minor extensions                             | -                    | -                                       | -        |          |  |
| Infrastructure Assets                        | 192.0                | 470.3 🔺                                 | 192.0    | 470      |  |
| Land and Buildings                           | 85.8                 | 149.4 🔺                                 | 85.8     | 14       |  |
| Roads, Bridges and Airports                  | 38.6                 | 230.8 🔺                                 | 38.6     | 23       |  |
| Wharves, Ports and Harbours                  | 32.8                 | 24.2 🔻                                  | 32.8     | 2        |  |
| Other Infrastructure Assets                  | 34.8                 | 65.9 🔺                                  | 34.8     | 6        |  |
| Development Projects and Investments Outlays | 264.7                | 106.7 🔻                                 | 264.7    | 106      |  |
| Development Projects                         | 0.6                  | 36.8 🔺                                  | 0.6      | 3        |  |
| Investment Outlays                           | 264.1                | 70.0 🔻                                  | 264.1    | 7        |  |
| Lendings                                     | -                    | 36.1 🔺                                  | -        | 36       |  |
| Domestic Lendings                            | -                    | 36.1 🔺                                  | -        | 3        |  |
| Foreign Lendings                             | -                    | -                                       | -        |          |  |
| orandum Items:                               | - 10 -               | 004.4                                   | 4.0.0    |          |  |
| oan Repayment                                |                      | 321.1 🔺                                 | 148.6    | 321      |  |
| Other Investments                            |                      | - 🔻                                     | 0.5      | 46       |  |
|                                              | 148.6<br>0.5<br>24.0 | 321.1 <b>•</b> - <b>•</b> 46.5 <b>•</b> |          | .5       |  |