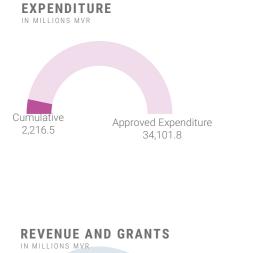

Total Expenditure for January 2022 increased by 12.3 percent compared to the same month of 2021. Compared to January 2021, Capital Expenditure increased by 27.6 percent and Recurrent Expenditure increased by 7.4 percent. The relative hike in Capital Expenditure was contributed to by MVR 192.2 million increase in Roads, Bridges and Airports.

## TABLE 1: OVERVIEW OF GOVERNMENT FINANCES 1/

| TABLE 1. OVERVIEW OF GOVERNIVIER I FINANCES                                                       |                    |                     |                     |
|---------------------------------------------------------------------------------------------------|--------------------|---------------------|---------------------|
| in millions of MVR unless stated otherwise                                                        | Approved<br>Budget | Actual<br>Jan - Jan | Actual<br>Jan - Jan |
| IN MINIONS OF MARK UNIESS Stated Otherwise                                                        | 2022               | 2021                | 2022                |
| Total Revenue and Grants                                                                          | 24,279.9           | 2,292.1             | 2,850.4             |
| of which: Total Revenue                                                                           | 21,368.1           | 2,262.9             | 2,799.1             |
| Total Budget                                                                                      | 36,999.3           | 2,123.0             | 2,537.6             |
| Total Expenditure                                                                                 | 34,101.8           | 1,973.9             | 2,216.5             |
| Recurrent                                                                                         | 24,823.3           | 1,492.8             | 1,602.6             |
| Capital                                                                                           | 9,278.5            | 481.1               | 613.9               |
| Primary Balance                                                                                   | (6,906.7)          | 446.8               | 773.2               |
| Overall Balance                                                                                   | (9,821.9)          | 318.2               | 633.9               |
| Memorandum Items:                                                                                 |                    |                     |                     |
|                                                                                                   |                    |                     |                     |
| Loan Repayment and Subscriptions to Multilateral Agencies Transfers to Sovereign Development Fund | 2,897.5<br>(769.2) | 149.1<br>24.0       | 321.1<br>46.5       |
| Total Revenue to GDP                                                                              | 24.4%              | -                   | -                   |
| Total Expenditure to GDP                                                                          | 39.0%              | -                   | -                   |
| Primary Balance to GDP                                                                            | -7.9%              | -                   | -                   |
| Overall Balance to GDP                                                                            | -11.2%             | -                   | -                   |
| Nominal GDP <sup>2/</sup>                                                                         | 87,498             | -                   | -                   |