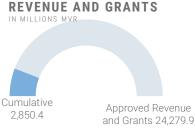

# January 2022

Revenue and Grants for January 2022 stood at MVR 2,850.4 million, which is a 24.4 percent increase compared to January 2021. A significant proportion of this relative increase is due to the marked increment in GST receipts.

## TABLE 1: OVERVIEW OF GOVERNMENT FINANCES 1/

| TABLE 1. OVERVIEW OF GOVERNIVIER I FINANCES                                                       |                    |                     |                     |
|---------------------------------------------------------------------------------------------------|--------------------|---------------------|---------------------|
| in millions of MVR unless stated otherwise                                                        | Approved<br>Budget | Actual<br>Jan - Jan | Actual<br>Jan - Jan |
| IN MINIONS OF MARK UNIESS Stated Otherwise                                                        | 2022               | 2021                | 2022                |
| Total Revenue and Grants                                                                          | 24,279.9           | 2,292.1             | 2,850.4             |
| of which: Total Revenue                                                                           | 21,368.1           | 2,262.9             | 2,799.1             |
| Total Budget                                                                                      | 36,999.3           | 2,123.0             | 2,537.6             |
| Total Expenditure                                                                                 | 34,101.8           | 1,973.9             | 2,216.5             |
| Recurrent                                                                                         | 24,823.3           | 1,492.8             | 1,602.6             |
| Capital                                                                                           | 9,278.5            | 481.1               | 613.9               |
| Primary Balance                                                                                   | (6,906.7)          | 446.8               | 773.2               |
| Overall Balance                                                                                   | (9,821.9)          | 318.2               | 633.9               |
| Memorandum Items:                                                                                 |                    |                     |                     |
|                                                                                                   |                    |                     |                     |
| Loan Repayment and Subscriptions to Multilateral Agencies Transfers to Sovereign Development Fund | 2,897.5<br>(769.2) | 149.1<br>24.0       | 321.1<br>46.5       |
| Total Revenue to GDP                                                                              | 24.4%              | -                   | -                   |
| Total Expenditure to GDP                                                                          | 39.0%              | -                   | -                   |
| Primary Balance to GDP                                                                            | -7.9%              | -                   | -                   |
| Overall Balance to GDP                                                                            | -11.2%             | -                   | -                   |
| Nominal GDP <sup>2/</sup>                                                                         | 87,498             | -                   | -                   |