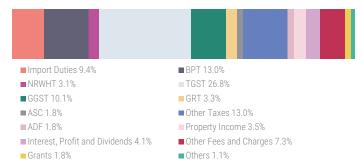

| Tax Revenues         1,853.8         2,92.5         ▼         1,853.8         2,92.5           Import Duties         206.6         267.0         206.6         267.0           Business and Property Tax         832.2         871.2         ₹         823.2         821.1           Business Profit Tax         397.9         370.1         ₹         397.9         370.1           Non-Resident Withholding Tax         756.         869.9         ♣         756.         866.1           Individual Income Tax         416.         465.5         416.         465.         416.         465.           Other Business and Property Taxes         308.1         317.6         ♣         308.1         317.6         408.1         317.7           Goods and Services Tax         734.4         1,052.7         ♣         734.4         1,052.7         408.1         1,052.7         \$         734.4         1,052.7         \$         344.5         1,052.7         \$         734.4         1,052.7         \$         288.1         \$         224.5         288.8         \$         224.5         288.8         \$         224.5         288.8         \$         224.5         288.8         \$         224.5         288.8         \$                                                                                       | llions of MVR unless stated otherwise | Jan - Jan<br>2021 | Jan - Jan<br>2022 | Jan 2021 | Jan 2022 |
|-----------------------------------------------------------------------------------------------------------------------------------------------------------------------------------------------------------------------------------------------------------------------------------------------------------------------------------------------------------------------------------------------------------------------------------------------------------------------------------------------------------------------------------------------------------------------------------------------------------------------------------------------------------------------------------------------------------------------------------------------------------------------------------------------------------------------------------------------------------------------------------------------------------------------------------------------------------------------------------------------------------------------------------------------------------------------------------------------------------------------------------------------------------------------------------------------------------------------------------------------------------------------------------------------------------------------------------------|---------------------------------------|-------------------|-------------------|----------|----------|
| Import Duties         206.6         267.0         ▲ 206.6         267.1           Business and Property Tax         833.2         821.2         € 823.2         821.1           Business Profit Tax         397.9         370.1         ▼ 397.9         370.1           Non-Resident Withholding Tax         75.6         86.9         75.6         86.6           Individual Income Tax         41.6         46.5         ♣ 41.6         46.6           Other Business and Property Taxes         308.1         317.6         ♣ 308.1         317.6           Goods and Services Tax         734.4         1,052.7         ♣ 734.4         1,052.7           General Goods and Services Tax         509.9         763.9         ♣ 509.9         763.1           Royalties         3.4         5.9         ♣ 3.4         5.5           Revenue Stamp         0.8         ← 7         0.8         ← 7           Airport Service Charge         28.0         50.5         ♣ 28.0         50.           Remittance Tax         + 7         + 7         + 2.8         50.           Remittance Tax         + 8         1.0         + 8.2         52.8         52.8           Fes and Charges         108.5         188.4 <td< th=""><th>TOTAL REVENUE AND GRANTS</th><th>2,292.1</th><th>2,850.4</th><th>2,292.1</th><th>2,850.4</th></td<> | TOTAL REVENUE AND GRANTS              | 2,292.1           | 2,850.4           | 2,292.1  | 2,850.4  |
| Business and Property Tax         8232         8212         ▼ 823.2         821.1           Business Profit Tax         397.9         370.1         ▼ 397.9         370.           Non-Resident Withholding Tax         75.6         86.9         ▲ 75.6         86.0           Individual Income Tax         41.6         46.5         41.6         46.           Other Business and Property Taxes         308.1         317.6         308.1         317.6           Goods and Services Tax         734.4         1,052.7         ♣ 734.4         1,052.7           General Goods and Services Tax         509.9         763.9         ♣ 224.5         288.           Tourism Goods and Services Tax         509.9         763.9         ♣ 509.9         763.7           Royaltics         34.4         5.9         \$ 34.4         5.5           Revenue Stamp         0.8          \$ 0.8            Revenue Stamp         0.8          0.8            Green Tax         57.3         95.2         ♣ 57.3         95.           Airport Service Charge         28.0         50.5         ♣ 28.0         50.           Remittance Tax                                                                                                                                                                                                | Tax Revenues                          | 1,853.8           | 2,292.5 ▼         | 1,853.8  | 2,292.5  |
| Business Profit Tax                                                                                                                                                                                                                                                                                                                                                                                                                                                                                                                                                                                                                                                                                                                                                                                                                                                                                                                                                                                                                                                                                                                                                                                                                                                                                                                     | Import Duties                         | 206.6             | 267.0 🔺           | 206.6    | 267.0    |
| Non-Resident Withholding Tax         75.6         86.9         ♣ 75.6         86.0           Individual Income Tax         41.6         46.5         ♣ 41.6         46.           Other Business and Property Taxes         308.1         317.6         ♣ 308.1         317.           Goods and Services Tax         734.4         10.52.7         ♣ 73.4         10.52.7           General Goods and Services Tax         509.9         763.9         ♣ 509.9         763.9           Royalties         3.4         5.9         ♣ 3.4         5.7           Revenue Stamp         0.8         ♣ 7         0.8         ♣           Green Tax         57.3         95.2         ♣ 57.3         95.1           Aliprot Service Charge         28.0         50.5         ♣ 28.0         50.           Remittance Tax         1.0         1.8         ♣ 108.5         188.           Aliprot Service Charge         408.2         628.6         ♥ 408.2         628.1           Fees and Charges         108.5         188.4         ♣ 108.5         188.           Aliprot Development Fee         28.7         50.9         ♣ 62.7         50.           Resident Permit         22.8         1.1         22.8         1.1 <td>Business and Property Tax</td> <td>823.2</td> <td>821.2 🔻</td> <td>823.2</td> <td>821.2</td>              | Business and Property Tax             | 823.2             | 821.2 🔻           | 823.2    | 821.2    |
| Individual Income Tax                                                                                                                                                                                                                                                                                                                                                                                                                                                                                                                                                                                                                                                                                                                                                                                                                                                                                                                                                                                                                                                                                                                                                                                                                                                                                                                   | Business Profit Tax                   | 397.9             | 370.1 ▼           | 397.9    | 370.1    |
| Other Business and Property Taxes         308.1         317.6         ▲ 308.1         317.7           Goods and Services Tax         734.4         1,052.7         ♣ 734.4         1,052.7           General Goods and Services Tax         224.5         288.8         ♣ 224.5         288.8           Tourism Goods and Services Tax         509.9         763.9         ♣ 509.9         763.9         ★ 509.9         763.3         ★ 509.9         763.3         ★ 509.9         763.3         ★ 509.9         763.3         ★ 509.9         763.3         ★ 509.9         763.3         ★ 509.9         763.3         ★ 509.9         763.3         ★ 509.9         763.3         ★ 509.9         763.9         ★ 509.9         763.3         ★ 509.9         763.9         ★ 509.9         763.9         ★ 509.9         763.9         ★ 509.9         763.9         ★ 509.9         763.9         ★ 509.9         763.9         ★ 509.9         763.9         ★ 509.9         763.9         ★ 509.9         ★ 28.0         ★ 50.0         ★ 509.9         ★ 509.9         ★ 509.9         ★ 28.0         ★ 50.0         ★ 509.9         ★ 28.0         ★ 509.9         ★ 28.0         ★ 509.9         ★ 28.0         ★ 509.9         ★ 509.9         ★ 509.9         ★ 509.9         ★ 509.9         ★ 509.9                     | Non-Resident Withholding Tax          | 75.6              | 86.9 🔺            | 75.6     | 86.9     |
| Goods and Services Tax         7344         1,0527         ▲ 7344         1,0527           General Goods and Services Tax         224.5         288.8         ▲ 224.5         288.8           Tourism Goods and Services Tax         509.9         763.9         ▲ 509.9         763.3           Royalties         3.4         5.9         ▲ 3.4         5.5           Revenue Stamp         0.8         -         ▼ 0.8         -           Green Tax         573         952.2         57.3         95.5           Aliport Service Charge         28.0         50.5         ▶ 28.0         50.0           Remittance Tax         -         -         -         -         -         -         -         -         -         -         -         -         -         -         -         -         -         -         -         -         -         -         -         -         -         -         -         -         -         -         -         -         -         -         -         -         -         -         -         -         -         -         -         -         -         -         -         -         -         -         - <td< td=""><td>Individual Income Tax</td><td>41.6</td><td>46.5 🔺</td><td>41.6</td><td>46.5</td></td<>                                                                          | Individual Income Tax                 | 41.6              | 46.5 🔺            | 41.6     | 46.5     |
| General Goods and Services Tax       224.5       288.8       ♣       224.5       288.8         Tourism Goods and Services Tax       509.9       763.9       ♣       509.9       763.1         Royalties       3.4       5.9       ♠       3.4       5.7         Revenue Stamp       0.8       -       •       0.8       -         Green Tax       57.3       95.2       ♠       57.3       95.2         Airport Service Charge       28.0       50.5       ♠       28.0       50.         Remittance Tax       -       -       -       -       -       -       -       -       -       -       -       -       -       -       -       -       -       -       -       -       -       -       -       -       -       -       -       -       -       -       -       -       -       -       -       -       -       -       -       -       -       -       -       -       -       -       -       -       -       -       -       -       -       -       -       -       -       -       -       -       -       -       -       -                                                                                                                                                                                                                                                                                                | Other Business and Property Taxes     | 308.1             | 317.6             | 308.1    | 317.6    |
| Tourism Goods and Services Tax         509,9         763,9         509,9         763.1           Royalties         3.4         5.9         3.4         5.9           Revenue Stamp         0.8         -         0.8         -           Green Tax         57.3         95.2         57.3         95.2           Airport Service Charge         28.0         50.5         28.0         50.           Remittance Tax         -         -         -         -         -         -         -         -         -         -         -         -         -         -         -         -         -         -         -         -         -         -         -         -         -         -         -         -         -         -         -         -         -         -         -         -         -         -         -         -         -         -         -         -         -         -         -         -         -         -         -         -         -         -         -         -         -         -         -         -         -         -         -         -         -         -         -         - <td< td=""><td>Goods and Services Tax</td><td>734.4</td><td>1,052.7</td><td>734.4</td><td>1,052.7</td></td<>                                                                                                | Goods and Services Tax                | 734.4             | 1,052.7           | 734.4    | 1,052.7  |
| Royalties       3.4       5.9       ▲       3.4       5.5         Revenue Stamp       0.8       -       ▼       0.8       -         Green Tax       57.3       95.2       ▲       57.3       95.2         Airport Service Charge       28.0       50.5       ▲       28.0       50.         Remittance Tax       -       -       -       -       -       -       -       -       -       -       -       -       -       -       -       -       -       -       -       -       -       -       -       -       -       -       -       -       -       -       -       -       -       -       -       -       -       -       -       -       -       -       -       -       -       -       -       -       -       -       -       -       -       -       -       -       -       -       -       -       -       -       -       -       -       -       -       -       -       -       -       -       -       -       -       -       -       -       -       -       -       -       -       - <td>General Goods and Services Tax</td> <td>224.5</td> <td>288.8 🔺</td> <td>224.5</td> <td>288.8</td>                                                                                                                                                                                                                        | General Goods and Services Tax        | 224.5             | 288.8 🔺           | 224.5    | 288.8    |
| Revenue Stamp       0.8       - ▼       0.8       - ▼         Green Tax       57.3       95.2       ♣       57.3       95.5         Airport Service Charge       28.0       50.5       ♣       28.0       50.         Remittance Tax       - □       - □       - □       - □         Non-Tax Revenues       408.2       628.6       ▼       408.2       628.1         Fees and Charges       108.5       188.4       ♣       108.5       188.         Airport Development Fee       28.7       50.9       ♠       28.7       50.         Resident Permit       22.8       1.1       ▼       22.8       1.1       ▼       22.8       1.1         Other Fees and Charges       57.0       136.5       ♣       57.0       136.         Resident Permit       22.8       1.1       ▼       22.8       1.         Other Fees and Charges       57.0       136.5       ♣       57.0       136.         Registration and Licence Fees       40.1       70.5       ♣       40.1       70.         Property Income       66.5       99.5       ♣       66.5       99.         Rent from Resorts       20.1                                                                                                                                                                                                                                       | Tourism Goods and Services Tax        | 509.9             | 763.9 🔺           | 509.9    | 763.9    |
| Green Tax       57.3       95.2       ▲ 57.3       95.5         Airport Service Charge       28.0       50.5       ▲ 28.0       50.         Remittance Tax       -       -       -       -       -         Non-Tax Revenues       408.2       628.6       ▼ 408.2       628.8         Fees and Charges       108.5       188.4       ▲ 108.5       188.         Airport Development Fee       28.7       50.9       ▲ 28.7       50.         Resident Permit       22.8       1.1       ▼ 22.8       1.         Other Fees and Charges       57.0       136.5       ♣ 57.0       136.         Registration and Licence Fees       40.1       70.5       ♣ 40.1       70.         Property Income       66.5       99.5       ♣ 66.5       99.         Rent from Resorts       52.3       83.8       ♣ 52.3       83.         Land Acquisition and Conversion Fee       - 0.7       ♣ 14.2       15.         Other Property Income       14.2       15.0       ♣ 14.2       15.         Fines and Penalties       16.4       13.0       ▼ 16.4       13.         Interest, Profit and Dividends       15.4       16.4       ₹ 15.4       16.     <                                                                                                                                                                                       | Royalties                             | 3.4               | 5.9 🔺             | 3.4      | 5.9      |
| Airport Service Charge       28.0       50.5       ▲ 28.0       50.5         Remittance Tax       ·       ·       ·       ·       ·       ·       ·       ·       ·       ·       ·       ·       ·       ·       ·       ·       ·       ·       ·       ·       ·       ·       ·       ·       ·       ·        ·       ·       ·       ·       ·       ·       ·       ·       ·       ·       ·       ·       ·       ·       ·        ·       ·       ·       ·       ·       ·       ·       ·       ·       ·       ·       ·       ·       ·       ·        ·       ·       ·       ·       ·       ·       ·       ·       ·       ·       ·       ·       ·       ·       ·        ·       ·       ·       ·       ·       ·       ·       ·       ·       ·       ·       ·       ·       ·       ·        ·       ·       ·       ·       ·       ·       ·       ·       ·       ·       ·       ·       ·       ·       ·        ·       ·       ·       ·       ·       ·       ·       · </td <td>Revenue Stamp</td> <td>0.8</td> <td>- 🔻</td> <td>0.8</td> <td>-</td>                                                                                                                                                                                                                                                 | Revenue Stamp                         | 0.8               | - 🔻               | 0.8      | -        |
| Remittance Tax       -       -       -       -       -       -       -       -       -       -       -       -       -       -       -       -       -       -       -       -       -       -       -       -       -       -       -       -       -       -       -       -       -       -       -       -       -       -       -       -       -       -       -       -       -       -       -       -       -       -       -       -       -        -       -       -       -       -       -       -       -       -       -       -       -       -       -       -        -       -       -       -       -       -       -       -       -       -       -       -       -       -       -        -       -       -       -       -       -       -       -       -       -       -       -       -       -       -        -       -       -       -       -       -       -       -       -       -       -       -       -       -       -       -       -       -       -                                                                                                                                                                                                                                                                                                                                              | Green Tax                             | 57.3              | 95.2              | 57.3     | 95.2     |
| Non-Tax Revenues         408.2         628.6         ▼         408.2         628.1           Fees and Charges         108.5         188.4         ▲         108.5         188.           Airport Development Fee         28.7         50.9         ▲         28.7         50.           Resident Permit         22.8         1.1         ▼         22.8         1.           Other Fees and Charges         57.0         136.5         ▲         57.0         136.           Registration and Licence Fees         40.1         70.5         ▲         40.1         70.           Property Income         66.5         99.5         ▲         66.5         99.5         ▲         66.5         99.5           Rent from Resorts         52.3         83.8         ▲         52.3         83.           Land Acquisition and Conversion Fee         -         0.7         ▲         -         0.           Other Property Income         14.2         15.0         ▲         14.2         15.           Fines and Penalties         16.4         13.0         ▼         16.4         13.           Interest, Profit and Dividends         155.4         16.4         ▼         155.4         16.                                                                                                                                         | Airport Service Charge                | 28.0              | 50.5              | 28.0     | 50.5     |
| Fees and Charges       108.5       188.4       ▲       108.5       188.4         Airport Development Fee       28.7       50.9       ▲       28.7       50.0         Resident Permit       22.8       1.1       ✓       22.8       1.         Other Fees and Charges       57.0       136.5       ▲       57.0       136.         Registration and Licence Fees       40.1       70.5       ▲       40.1       70.         Property Income       66.5       99.5       ▲       66.5       99.         Rent from Resorts       52.3       83.8       ▲       52.3       83.         Land Acquisition and Conversion Fee       -       0.7       ▲       -       0.         Other Property Income       14.2       15.0       ▲       14.2       15.         Fines and Penalties       16.4       13.0       ▼       16.4       13.         Interest, Profit and Dividends       156.6       117.4       ▼       156.6       117.         SOE Dividends       155.4       16.4       ▼       155.4       16.         Interest and Profits       1.1       101.0       ▲       1.1       101.         Other Non-Tax Revenues                                                                                                                                                                                                               | Remittance Tax                        | -                 | -                 | -        | -        |
| Airport Development Fee       28.7       50.9       ▲       28.7       50.         Resident Permit       22.8       1.1       ▼       22.8       1.         Other Fees and Charges       57.0       136.5       ▲       57.0       136.         Registration and Licence Fees       40.1       70.5       ▲       40.1       70.         Property Income       66.5       99.5       ▲       66.5       99.         Rent from Resorts       52.3       83.8       ▲       52.3       83.         Land Acquisition and Conversion Fee       -       0.7       ▲       -       0.         Other Property Income       14.2       15.0       ▲       14.2       15.         Fines and Penalties       16.4       13.0       ▼       16.4       13.         Interest, Profit and Dividends       156.6       117.4       ▼       156.6       117.         SOE Dividends       155.4       16.4       ▼       155.4       16.         Interest and Profits       1.1       101.0       ▲       1.1       101.         Other Non-Tax Revenues       20.1       139.8       ★       20.1       139.         Proceeds from Sale of Assets </td <td>Non-Tax Revenues</td> <td>408.2</td> <td>628.6 ▼</td> <td>408.2</td> <td>628.6</td>                                                                                                          | Non-Tax Revenues                      | 408.2             | 628.6 ▼           | 408.2    | 628.6    |
| Resident Permit       22.8       1.1       ▼       22.8       1.1         Other Fees and Charges       57.0       136.5       ♣       57.0       136.         Registration and Licence Fees       40.1       70.5       ♣       40.1       70.         Property Income       66.5       99.5       ♣       66.5       99.         Rent from Resorts       52.3       83.8       ♣       52.3       83.         Land Acquisition and Conversion Fee       -       0.7       ♣       -       0.         Other Property Income       14.2       15.0       ♣       14.2       15.         Fines and Penalties       16.4       13.0       ▼       16.4       13.         Interest, Profit and Dividends       156.6       117.4       ▼       156.6       117.         SOE Dividends       155.4       16.4       ▼       155.4       16.         Interest and Profits       1.1       101.0       ♣       1.1       101.         Other Non-Tax Revenues       20.1       139.8       ♣       20.1       139.         Proceeds from Sale of Assets       1.0       0.8       ▼       1.0       0.8         Grants       29.2<                                                                                                                                                                                                              | Fees and Charges                      | 108.5             | 188.4 🔺           | 108.5    | 188.4    |
| Other Fees and Charges       57.0       136.5       ▲       57.0       136.         Registration and Licence Fees       40.1       70.5       ▲       40.1       70.         Property Income       66.5       99.5       ▲       66.5       99.         Rent from Resorts       52.3       83.8       ▲       52.3       83.         Land Acquisition and Conversion Fee       -       0.7       ▲       -       0.         Other Property Income       14.2       15.0       ▲       14.2       15.         Fines and Penalties       16.4       13.0       ▼       16.4       13.         Interest, Profit and Dividends       156.6       117.4       ▼       156.6       117.         SOE Dividends       155.4       16.4       ▼       155.4       16.         Interest and Profits       1.1       101.0       ▲       1.1       101.         Other Non-Tax Revenues       20.1       139.8       ▲       20.1       139.         Proceeds from Sale of Assets       1.0       0.8       ▼       1.0       0.8                                                                                                                                                                                                                                                                                                                   | Airport Development Fee               | 28.7              | 50.9 🔺            | 28.7     | 50.9     |
| Registration and Licence Fees       40.1       70.5       ▲ 40.1       70.         Property Income       66.5       99.5       ▲ 66.5       99.         Rent from Resorts       52.3       83.8       ▲ 52.3       83.         Land Acquisition and Conversion Fee       - 0.7       ▲ - 0.       0.         Other Property Income       14.2       15.0       ▲ 14.2       15.         Fines and Penalties       16.4       13.0       ▼ 16.4       13.         Interest, Profit and Dividends       156.6       117.4       ▼ 156.6       117.         SOE Dividends       155.4       16.4       ▼ 155.4       16.         Interest and Profits       1.1       101.0       ▲ 1.1       101.         Other Non-Tax Revenues       20.1       139.8       ♣ 20.1       139.         Proceeds from Sale of Assets       1.0       0.8       ▼ 1.0       0.4         Grants       29.2       51.3       ♣ 29.2       51.3                                                                                                                                                                                                                                                                                                                                                                                                               | Resident Permit                       | 22.8              | 1.1 🔻             | 22.8     | 1.1      |
| Property Income       66.5       99.5       66.5       99.         Rent from Resorts       52.3       83.8       52.3       83.         Land Acquisition and Conversion Fee       -       0.7       -       -       0.         Other Property Income       14.2       15.0       -       14.2       15.         Fines and Penalties       16.4       13.0       ▼       16.4       13.         Interest, Profit and Dividends       156.6       117.4       ▼       156.6       117.         SOE Dividends       155.4       16.4       ▼       155.4       16.         Interest and Profits       1.1       101.0       ▲       1.1       101.         Other Non-Tax Revenues       20.1       139.8       ▲       20.1       139.         Proceeds from Sale of Assets       1.0       0.8       ▼       1.0       0.8         Grants       29.2       51.3       ▲       29.2       51.3                                                                                                                                                                                                                                                                                                                                                                                                                                             | Other Fees and Charges                | 57.0              | 136.5 🔺           | 57.0     | 136.5    |
| Rent from Resorts       52.3       83.8       52.3       83.         Land Acquisition and Conversion Fee       -       0.7       ▲       -       0.         Other Property Income       14.2       15.0       ▲       14.2       15.         Fines and Penalties       16.4       13.0       ▼       16.4       13.         Interest, Profit and Dividends       156.6       117.4       ▼       156.6       117.         SOE Dividends       155.4       16.4       ▼       155.4       16.         Interest and Profits       1.1       101.0       ▲       1.1       101.         Other Non-Tax Revenues       20.1       139.8       ▲       20.1       139.         Proceeds from Sale of Assets       1.0       0.8       ▼       1.0       0.8         Grants       29.2       51.3       ▲       29.2       51.3                                                                                                                                                                                                                                                                                                                                                                                                                                                                                                                | Registration and Licence Fees         | 40.1              | 70.5 🔺            | 40.1     | 70.5     |
| Land Acquisition and Conversion Fee       -       0.7       ▲       -       0.0         Other Property Income       14.2       15.0       ▲       14.2       15.         Fines and Penalties       16.4       13.0       ▼       16.4       13.         Interest, Profit and Dividends       156.6       117.4       ▼       156.6       117.         SOE Dividends       155.4       16.4       ▼       155.4       16.         Interest and Profits       1.1       101.0       ▲       1.1       101.         Other Non-Tax Revenues       20.1       139.8       ▲       20.1       139.         Proceeds from Sale of Assets       1.0       0.8       ▼       1.0       0.8         Grants       29.2       51.3       ▲       29.2       51.3                                                                                                                                                                                                                                                                                                                                                                                                                                                                                                                                                                                    | Property Income                       | 66.5              | 99.5 🔺            | 66.5     | 99.5     |
| Other Property Income       14.2       15.0 ▲       14.2       15.         Fines and Penalties       16.4       13.0 ▼       16.4       13.         Interest, Profit and Dividends       156.6       117.4 ▼       156.6       117.         SOE Dividends       155.4       16.4 ▼       155.4       16.         Interest and Profits       1.1       101.0 ▲       1.1       101.         Other Non-Tax Revenues       20.1       139.8 ▲       20.1       139.         Proceeds from Sale of Assets       1.0       0.8 ▼       1.0       0.8         Grants       29.2       51.3 ▲       29.2       51.3                                                                                                                                                                                                                                                                                                                                                                                                                                                                                                                                                                                                                                                                                                                            | Rent from Resorts                     | 52.3              | 83.8 🔺            | 52.3     | 83.8     |
| Fines and Penalties       16.4       13.0       ▼       16.4       13.         Interest, Profit and Dividends       156.6       117.4       ▼       156.6       117.         SOE Dividends       155.4       16.4       ▼       155.4       16.         Interest and Profits       1.1       101.0       ▲       1.1       101.         Other Non-Tax Revenues       20.1       139.8       ▲       20.1       139.         Proceeds from Sale of Assets       1.0       0.8       ▼       1.0       0.8         Grants       29.2       51.3       ▲       29.2       51.3                                                                                                                                                                                                                                                                                                                                                                                                                                                                                                                                                                                                                                                                                                                                                             | Land Acquisition and Conversion Fee   | -                 | 0.7 🔺             | -        | 0.7      |
| Interest, Profit and Dividends       156.6       117.4 ▼       156.6       117.4         SOE Dividends       155.4       16.4 ▼       155.4       16.         Interest and Profits       1.1       101.0 ▲       1.1       101.         Other Non-Tax Revenues       20.1       139.8 ▲       20.1       139.         Proceeds from Sale of Assets       1.0       0.8 ▼       1.0       0.8         Grants       29.2       51.3 ▲       29.2       51.3                                                                                                                                                                                                                                                                                                                                                                                                                                                                                                                                                                                                                                                                                                                                                                                                                                                                               | Other Property Income                 | 14.2              | 15.0 🔺            | 14.2     | 15.0     |
| SOE Dividends       155.4       16.4 ▼       155.4       16.         Interest and Profits       1.1       101.0 ▲       1.1       101.         Other Non-Tax Revenues       20.1       139.8 ▲       20.1       139.         Proceeds from Sale of Assets       1.0       0.8 ▼       1.0       0.8         Grants       29.2       51.3 ▲       29.2       51.3                                                                                                                                                                                                                                                                                                                                                                                                                                                                                                                                                                                                                                                                                                                                                                                                                                                                                                                                                                        | Fines and Penalties                   | 16.4              | 13.0 ▼            | 16.4     | 13.0     |
| Interest and Profits       1.1       101.0 ▲       1.1       101.         Other Non-Tax Revenues       20.1       139.8 ▲       20.1       139.         Proceeds from Sale of Assets       1.0       0.8 ▼       1.0       0.8         Grants       29.2       51.3 ▲       29.2       51.3                                                                                                                                                                                                                                                                                                                                                                                                                                                                                                                                                                                                                                                                                                                                                                                                                                                                                                                                                                                                                                             | Interest, Profit and Dividends        | 156.6             | 117.4 🔻           | 156.6    | 117.4    |
| Other Non-Tax Revenues       20.1       139.8       ▲       20.1       139.8         Proceeds from Sale of Assets       1.0       0.8       ▼       1.0       0.8         Grants       29.2       51.3       ▲       29.2       51.3                                                                                                                                                                                                                                                                                                                                                                                                                                                                                                                                                                                                                                                                                                                                                                                                                                                                                                                                                                                                                                                                                                    | SOE Dividends                         | 155.4             | 16.4 ▼            | 155.4    | 16.4     |
| Proceeds from Sale of Assets       1.0       0.8 ▼       1.0       0.8         Grants       29.2       51.3 ▲       29.2       51.3                                                                                                                                                                                                                                                                                                                                                                                                                                                                                                                                                                                                                                                                                                                                                                                                                                                                                                                                                                                                                                                                                                                                                                                                     | Interest and Profits                  | 1.1               | 101.0 🔺           | 1.1      | 101.0    |
| Grants 29.2 51.3 • 29.2 51.3                                                                                                                                                                                                                                                                                                                                                                                                                                                                                                                                                                                                                                                                                                                                                                                                                                                                                                                                                                                                                                                                                                                                                                                                                                                                                                            | Other Non-Tax Revenues                | 20.1              | 139.8 🔺           | 20.1     | 139.8    |
|                                                                                                                                                                                                                                                                                                                                                                                                                                                                                                                                                                                                                                                                                                                                                                                                                                                                                                                                                                                                                                                                                                                                                                                                                                                                                                                                         | Proceeds from Sale of Assets          | 1.0               | 0.8 ▼             | 1.0      | 0.8      |
| Less: Subsidiary Loan Repayment (0.1) (122.8) ▼ (0.1) (122.8)                                                                                                                                                                                                                                                                                                                                                                                                                                                                                                                                                                                                                                                                                                                                                                                                                                                                                                                                                                                                                                                                                                                                                                                                                                                                           | Grants                                | 29.2              | 51.3 🔺            | 29.2     | 51.3     |
|                                                                                                                                                                                                                                                                                                                                                                                                                                                                                                                                                                                                                                                                                                                                                                                                                                                                                                                                                                                                                                                                                                                                                                                                                                                                                                                                         | Less: Subsidiary Loan Repayment       | (0.1)             | (122.8) ▼         | (0.1)    | (122.8)  |