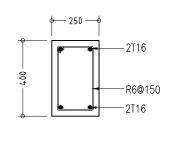

### FOOTING DETAILS

-2T20

2T20

-2T20

<u>B7</u>

<u>B3</u>

RC BEAM DETAILS

SCALE 1:20

(<u>RB1</u>)

(<u>RB2</u>)

<u>B4</u>

-2T20

-R6@150

-2T20

NOTE :

- COVER TO BEAMS : 35MM
- COVER TO COLUMNS : 40MM

(<u>B6</u>)

- CONCRETE MIX : 1:2:3 UNLESS STATED
- ADD CONMIX MEGA FLOW P TO ALL SUPER STRUCTURE CONCRETE.

| ARCHITECT:    | MOHAMED HAMEEN                           | PROJECT:                                               |
|---------------|------------------------------------------|--------------------------------------------------------|
| ENGINEER:     | MOHAMED AHSAN                            | LOCATION:                                              |
| SERVICES ENG: |                                          | DRAWING TITLE:                                         |
| ESTIMATOR:    |                                          | CLIENT:                                                |
| DRAWN BY:     | ASFAN AHMED                              | SCALE: AS GIVEN                                        |
|               | ENGINEER:<br>SERVICES ENG:<br>ESTIMATOR: | ENGINEER: MOHAMED AHSAN<br>SERVICES ENG:<br>ESTIMATOR: |