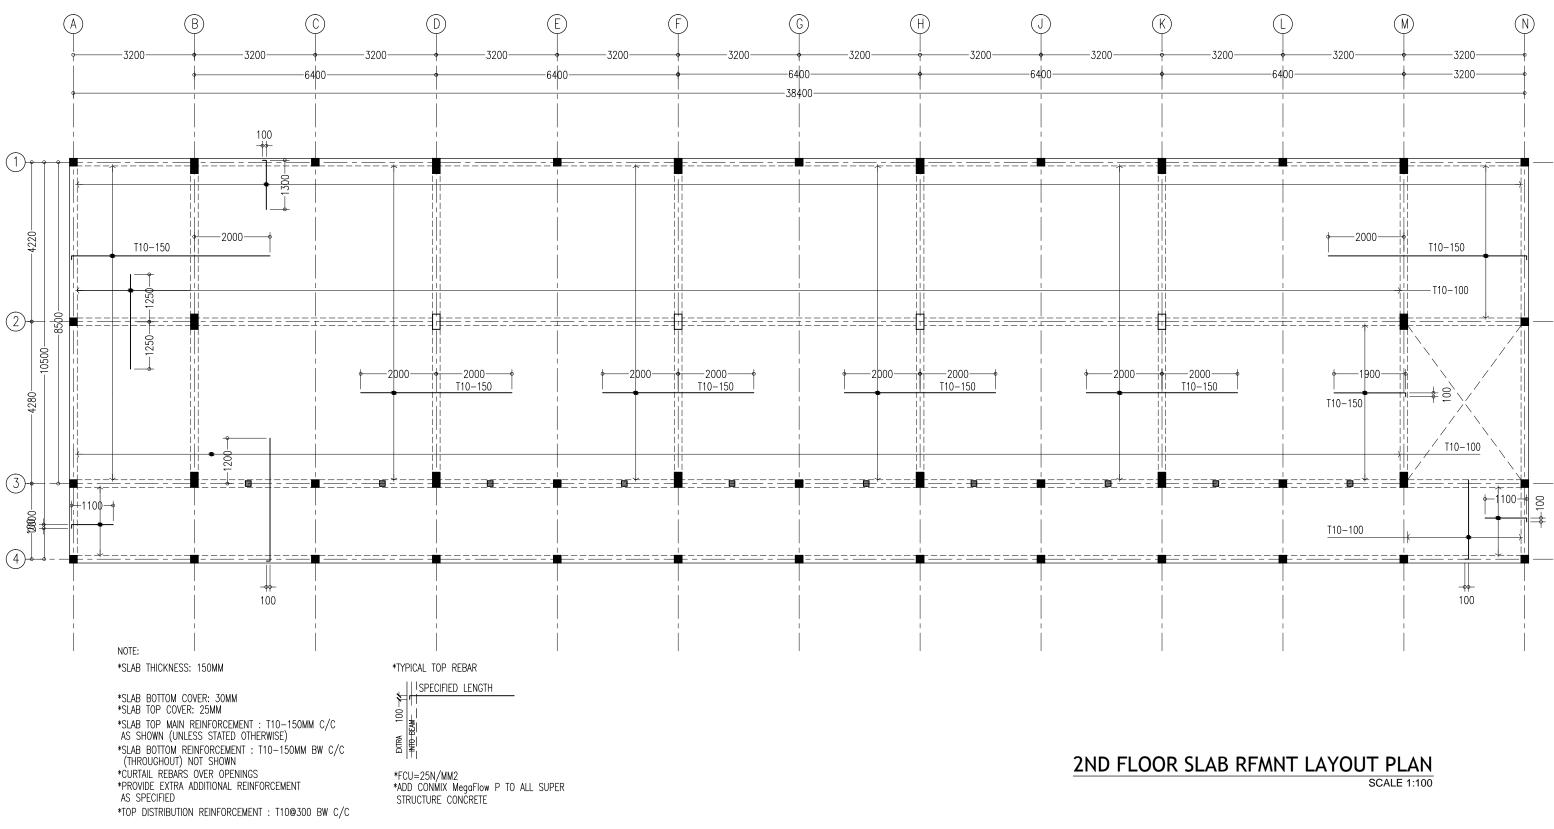

|   | IFTHITHAAH SCHOOL        |                                                         |                       |
|---|--------------------------|---------------------------------------------------------|-----------------------|
|   | LH.NAIFARU               | C 00                                                    |                       |
|   | AS GIVEN                 |                                                         | 3-00                  |
|   | MINISTRY OF EDUCATION    |                                                         | DWG NO                |
|   | DIMENSION: MM            | DATE: SEPTEMBER 2015                                    | PROJECT NO.: 15-041   |
| F | AWINGS OR CONCEPT TO USE | IN OTHER PROJECTS OR SITES OTHER THAN SPECIFIED ON THIS | DRAWING IS PROHIBITED |