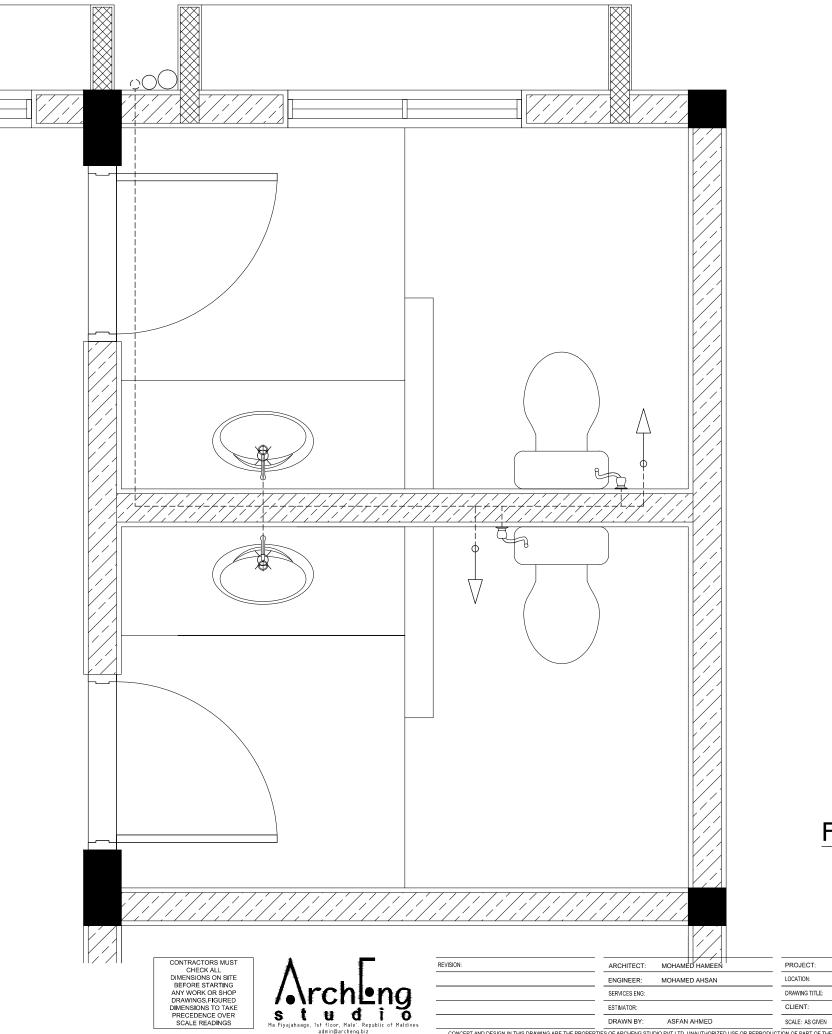

| SEWAGE | AND  | WASTE | E DIS | SPOS  | ٩L   |
|--------|------|-------|-------|-------|------|
|        | PLAN | (TOIL | ET 1  | YPE   | 1)   |
|        |      |       |       | SCALE | 1:50 |

| MOHAMED HAMEEN<br>MOHAMED AHSAN | PROJECT:        |
|---------------------------------|-----------------|
| MOHAMED AHSAN                   |                 |
|                                 |                 |
|                                 | DRAWING TITLE:  |
|                                 | CLIENT:         |
| ASFAN AHMED                     | SCALE: AS GIVEN |
| _                               | ASFAN AHMED     |