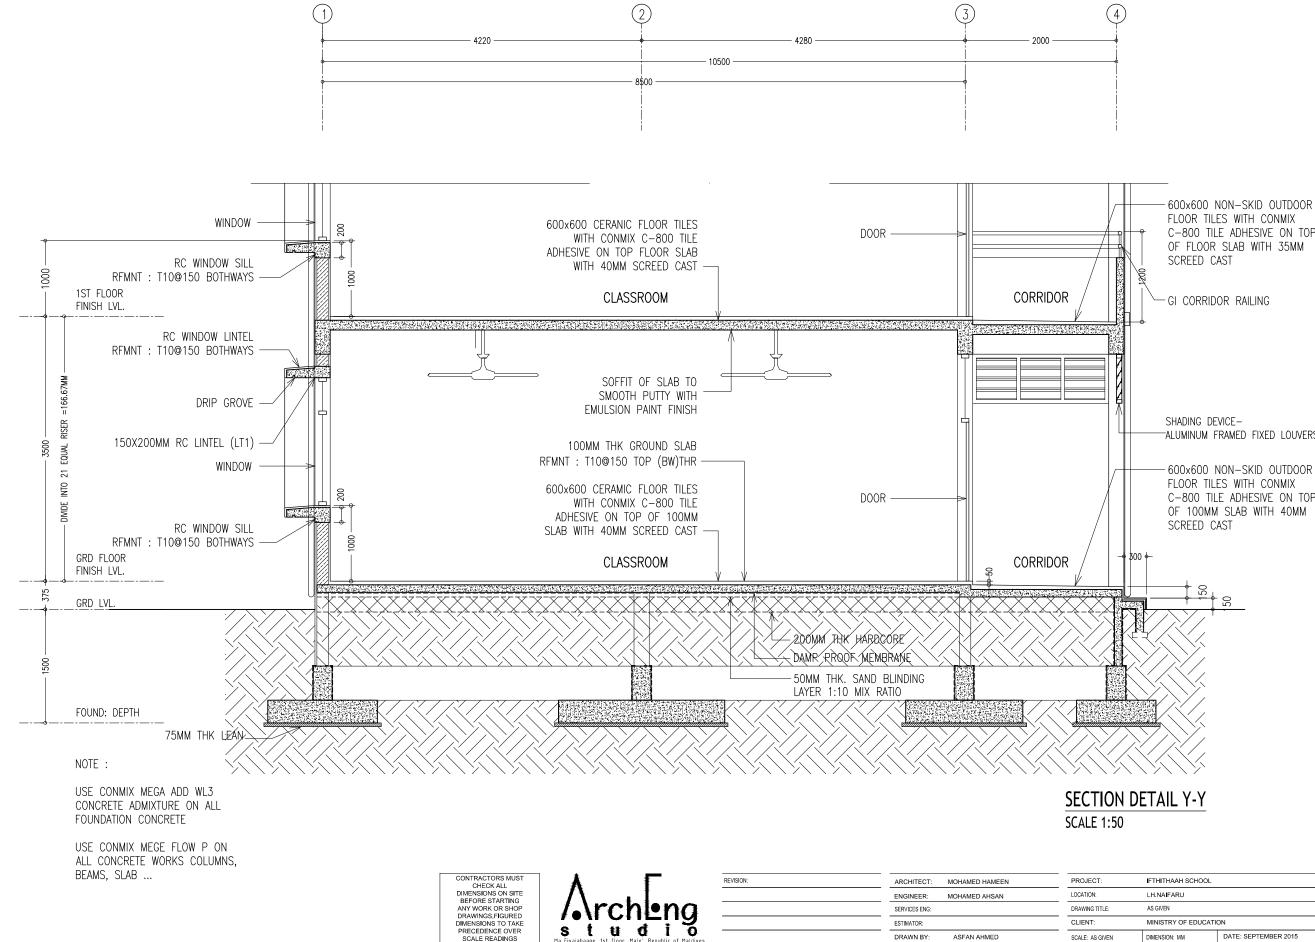

GRD LVL. 375-

| IFTHITHAAH SCHOOL     |                      |                     |
|-----------------------|----------------------|---------------------|
| LH.NAIFARU            |                      |                     |
| AS GIVEN              |                      | A-09                |
| MINISTRY OF EDUCATION | N                    | DWG NO              |
| DIMENSION: MM         | DATE: SEPTEMBER 2015 | PROJECT NO.: 15-041 |