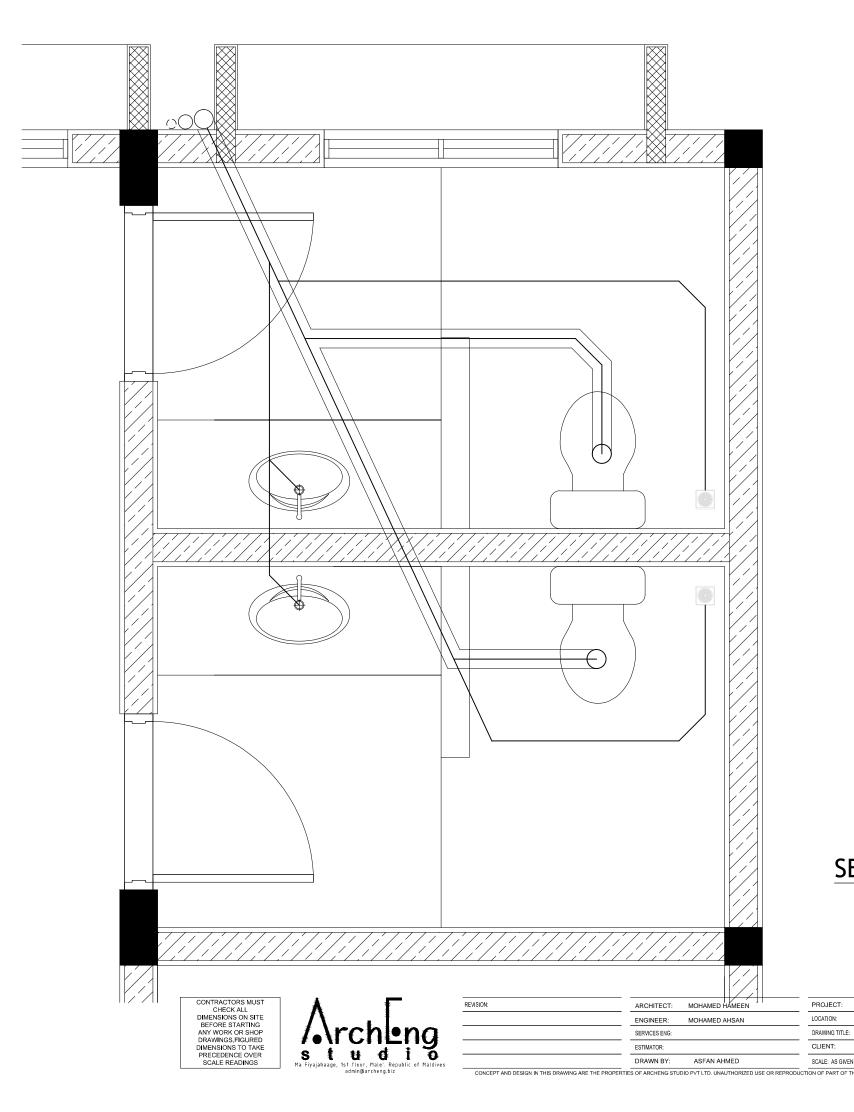

### FRESH WATER SUPPLY PLAN (TOILET TYPE 1) SCALE 1:50

|      | IFTHITHAAH SCHOOL                                                                                           |                      |                     |  |
|------|-------------------------------------------------------------------------------------------------------------|----------------------|---------------------|--|
|      | LH.NAIFARU                                                                                                  | $D \cap 2$           |                     |  |
|      | AS GIVEN                                                                                                    | г-03                 |                     |  |
|      | MINISTRY OF EDUCATION                                                                                       |                      | DWG NO              |  |
|      | DIMENSION: MM                                                                                               | DATE: SEPTEMBER 2015 | PROJECT NO.: 15-041 |  |
| SN,C | N, DRAWINGS OR CONCEPT TO USE IN OTHER PROJECTS OR SITES OTHER THAN SPECIFIED ON THIS DRAWING IS PROHIBITED |                      |                     |  |