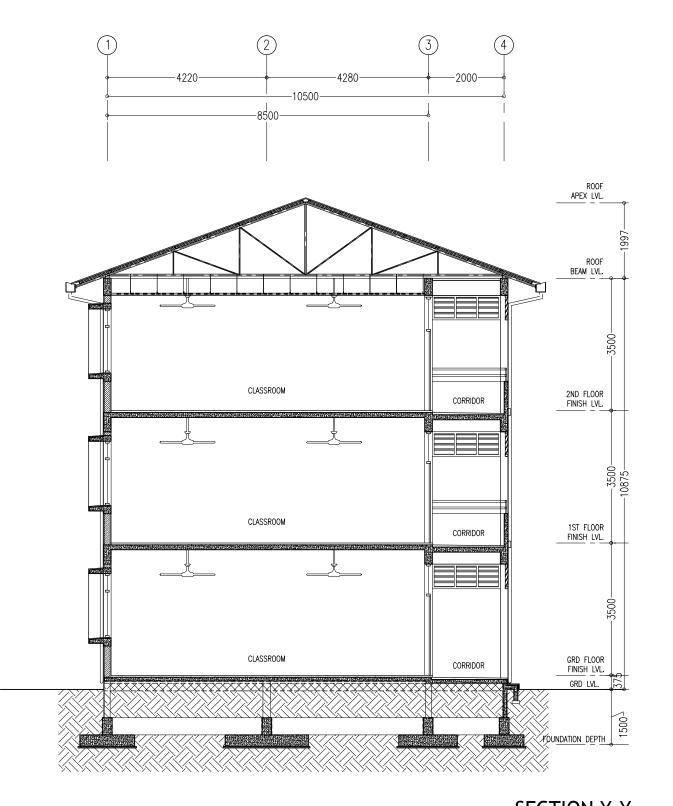

AWN BY: ASFAN AHMED     | SCALE: AS GIVEN |

## ROOF LAYOUT PLAN SCALE 1:100

|    | IFTHITHAAH SCHOOL     |                                                 |                     |
|----|-----------------------|-------------------------------------------------|---------------------|
|    | LH.NAIFARU            |                                                 |                     |
|    | AS GIVEN              |                                                 | A-04                |
|    | MINISTRY OF EDUCATION | DWG NO                                          |                     |
|    | DIMENSION: MM         | DATE: SEPTEMBER 2015                            | PROJECT NO.: 15-041 |
| 00 |                       | IN OTHER PROJECTS OF OTHER THAN OPEOUTER ON THE |                     |



SCALE 1:100



CONCEPT AND DESIGN IN THIS DRAWING ARE THE PROPER TIES OF ARCHENG STUDIO PVT LTD. UNAUTHORIZED USE OF RODUCTION OF PART OF THE DESIGN

|   | IFTHITHAAH SCHOOL                                                                                      |                      |                     |  |  |  |
|---|--------------------------------------------------------------------------------------------------------|----------------------|---------------------|--|--|--|
|   | LH.NAIFARU                                                                                             |                      |                     |  |  |  |
|   | AS GIVEN                                                                                               | A-06                 |