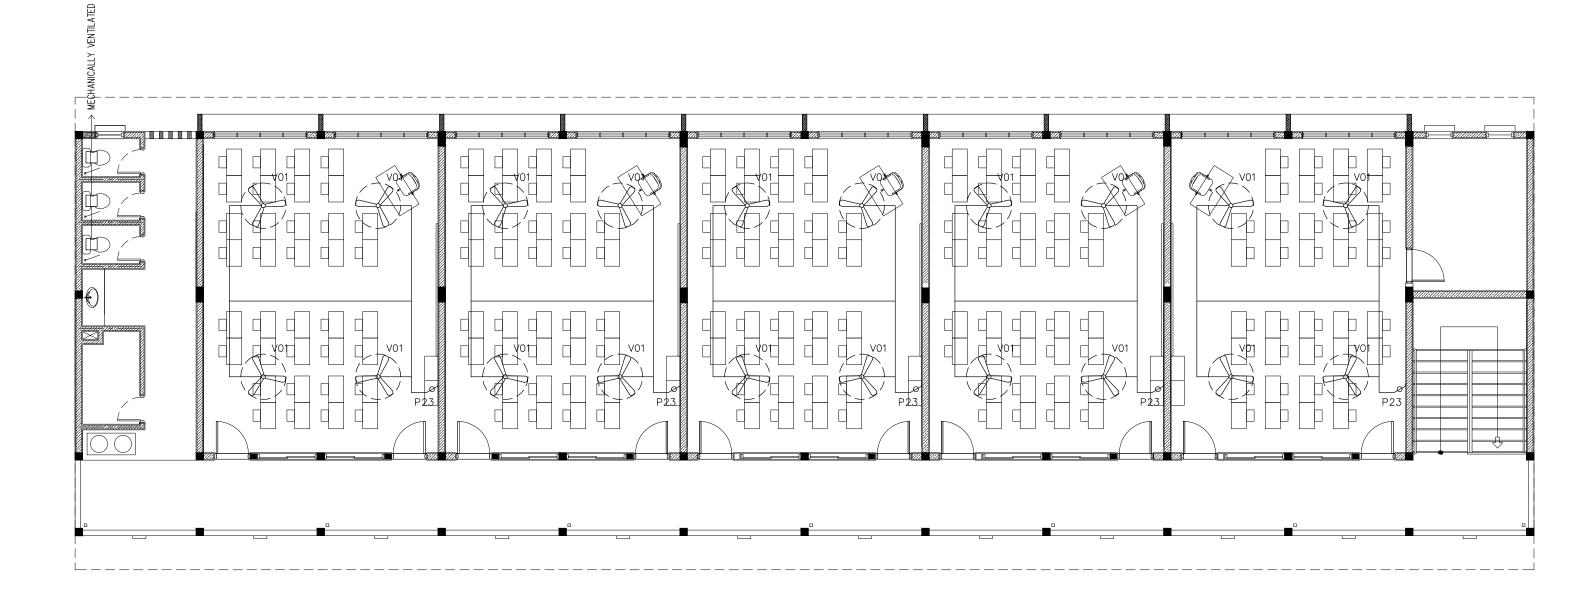

### GROUND FLOOR LIGHTING LAYOUT PLAN

SCALE 1:100

|    | IFTHITHAAH SCHOOL                                                                                        |                     |  |  |
|----|----------------------------------------------------------------------------------------------------------|---------------------|--|--|
|    | LH.NAIFARU                                                                                               | $\Gamma \cap 1$     |  |  |
|    | AS GIVEN                                                                                                 | E-01                |  |  |
|    | MINISTRY OF EDUCATION                                                                                    | DWG NO              |  |  |
|    | DIMENSION: MM                                                                                            | PROJECT NO.: 15-041 |  |  |
| DF | DRAWINGS OR CONCEPT TO USE IN OTHER PROJECTS OR SITES OTHER THAN SPECIFIED ON THIS DRAWING IS PROHIBITED |                     |  |  |