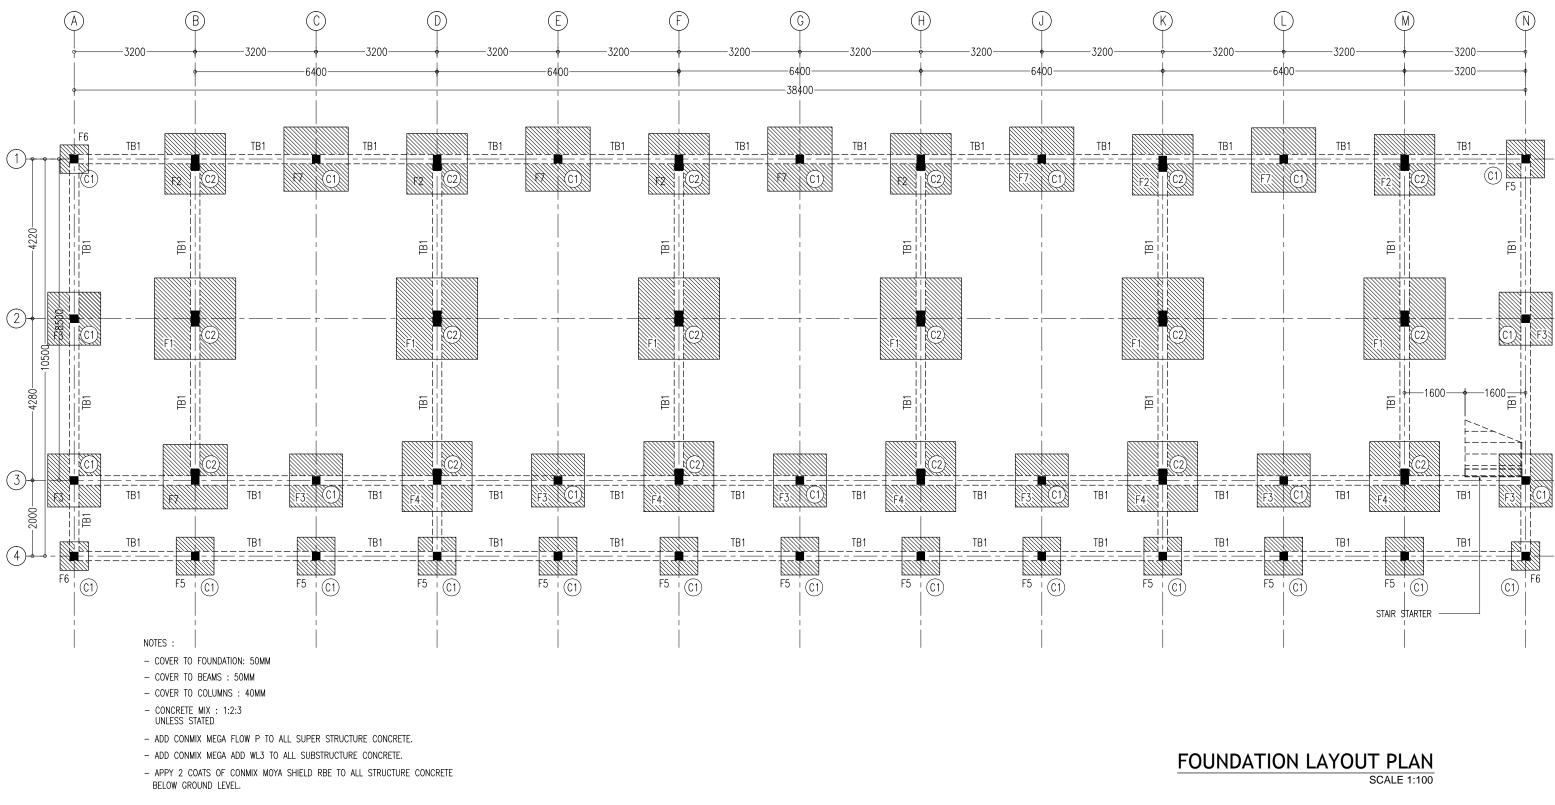

## ROOF STRUCTURE LAYOUT PLAN SCALE 1:100

| FOOT | ΓING | LENGTH/mm | WIDTH/mm | DEPTH/mm | REINFORCEMENT           |
|------|------|-----------|----------|----------|-------------------------|
| F1   |      | 2150      | 2150     | 350      | T16@150mm C/C BW BOTTOM |
| F2   |      | 1600      | 1600     | 350      | T12@150mm C/C BW BOTTOM |
| F3   |      | 1400      | 1400     | 350      | T12@150mm C/C BW BOTTOM |
| F4   |      | 1850      | 1850     | 350      | T12@150mm C/C BW BOTTOM |
| F5   |      | 1000      | 1000     | 350      | T12@150mm C/C BW BOTTOM |
| F6   |      | 750       | 750      | 350      | T12@150mm C/C BW BOTTOM |
| F7   |      | 1700      | 1700     | 350      | T12@150mm C/C BW BOTTOM |
|      |      |           |          |          |                         |