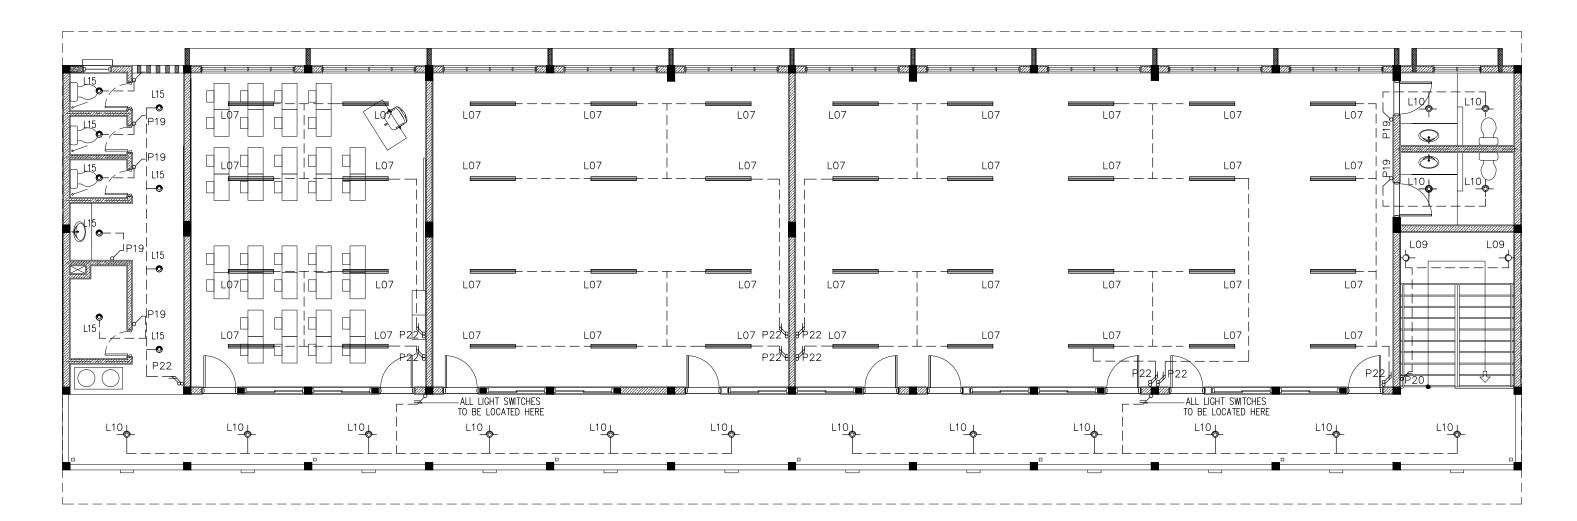

### GROUND FLOOR LIGHTING LAYOUT PLAN

SCALE 1:100

|    | IFTHITHAAH SCHOOL                                                                                        |                     |  |  |
|----|----------------------------------------------------------------------------------------------------------|---------------------|--|--|
|    | LH.NAIFARU                                                                                               | $\Gamma \cap 1$     |  |  |
|    | AS GIVEN                                                                                                 | E-01                |  |  |
|    | MINISTRY OF EDUCATION                                                                                    | DWG NO              |  |  |
|    | DIMENSION: MM                                                                                            | PROJECT NO.: 15-041 |  |  |
| DF | DRAWINGS OR CONCEPT TO USE IN OTHER PROJECTS OR SITES OTHER THAN SPECIFIED ON THIS DRAWING IS PROHIBITED |                     |  |  |

## (3 STOREY) ELECTRICAL DRAWINGS

JULY 2015

CLIENT : MINISTRY OF EDUCATION

**DESIGN BY** 

| LEGEND |
|--------|
|--------|

| SYMBOL | CODE | DESCRIPTION                                                          |
|--------|------|----------------------------------------------------------------------|
|        | L07  | 2X36W FLUORESCENT LAMPS IN SURFACE MOUNT<br>LUMINAIRE WITH DIFFUSER  |
| φ      | L09  | WALL MOUNT ENERGY SAVING LIGHT                                       |
|        | L10  | 1X26W COMPACT FLUORESCENT LAMPS IN<br>RECESSED DECORATIVE LUMINAIRE  |
| ٥      | L15  | 1X60W INCANDESCENT LAMPS IN RECESSED<br>DECORATIVE LUMINAIRE         |
| Ŷ      | L17  | 1X60W INCANDESCENT LAMPS IN SURFACE<br>MOUNT WEATHER PROOF LUMINAIRE |

| 6   | P19 | 1GANG 1 WAY SWITCH |
|-----|-----|--------------------|
| , F | P20 | 2GANG 1 WAY SWITCH |
| ,   | P21 | 3GANG 1 WAY SWITCH |
| đ   | P22 | 4GANG 1 WAY SWITCH |