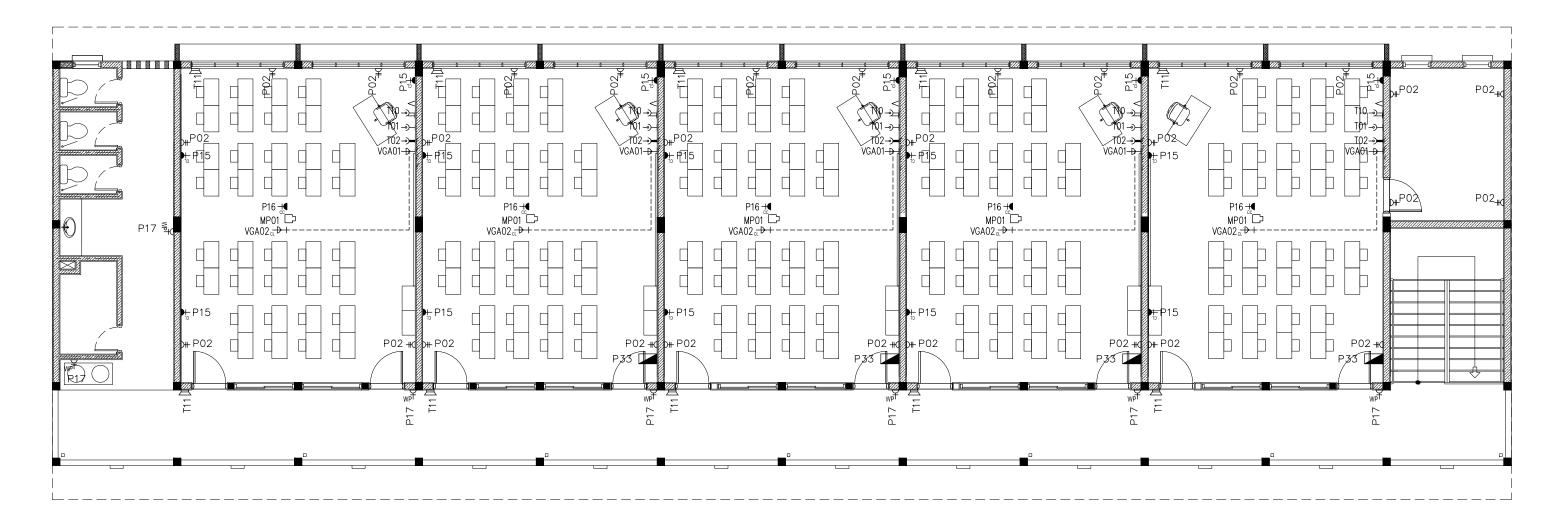

### GROUND FLOOR LAYOUT PLAN SCALE 1:100

| IFTHITHAAH SCHOOL        |                                                         |                       |
|--------------------------|---------------------------------------------------------|-----------------------|
| LH.NAIFARU               |                                                         |                       |
| AS GIVEN                 |                                                         | A-01                  |
| MINISTRY OF EDUCATI      | ON                                                      | DWG NO                |
| DIMENSION: MM            | DATE: SEPTEMBER 2015                                    | PROJECT NO.: 15-041   |
| AWINGS OR CONCEPT TO USE | IN OTHER PROJECTS OR SITES OTHER THAN SPECIFIED ON THIS | DRAWING IS PROHIBITED |