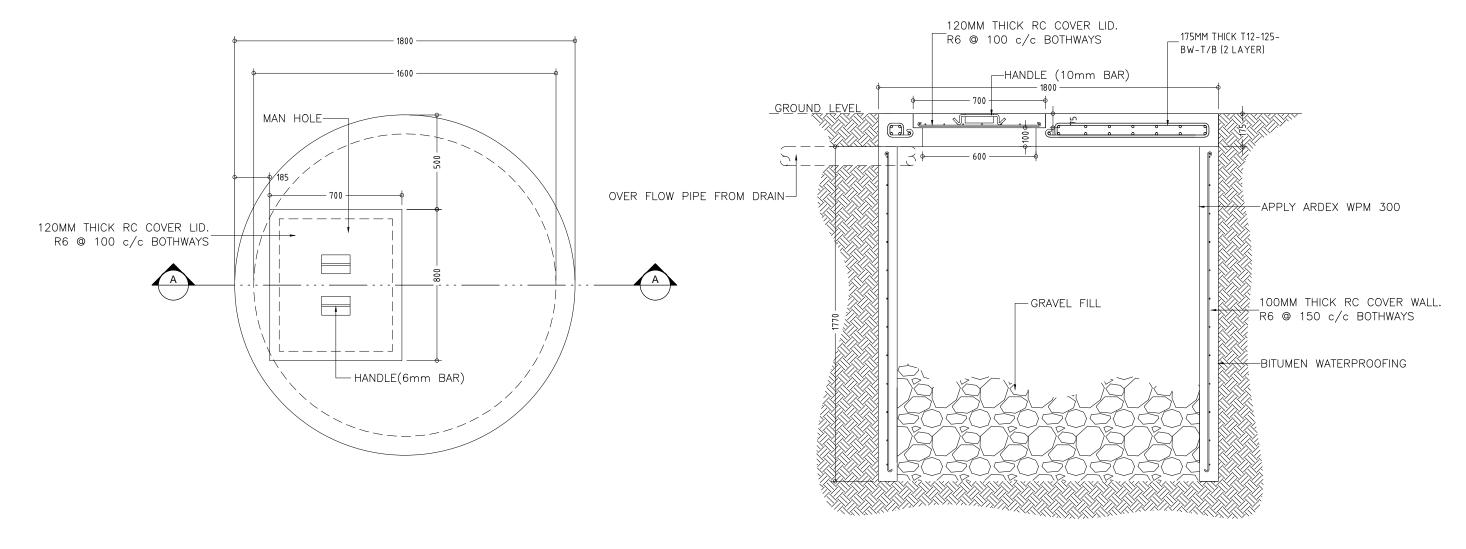

### KEY /LEGEND NOTES

 BLOCK MASONRY WALL

 150MM THK RC WALL 850MM HIGH

CONTRACTORS MUST CHECK ALL DIMENSIONS ON SITE BEFORE STARTING ANY WORK OR SHOP DRAWINGS, FIGURED DIMENSIONS TO TAKE PRECEDENCE OVER SCALE READINGS