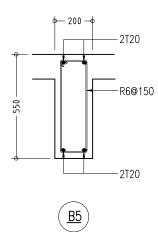

(<u>RB1</u>)

(<u>RB2</u>)

<u>B4</u>

-2T20

-R6@150

-2T20

NOTE :

- COVER TO BEAMS : 35MM
- COVER TO COLUMNS : 40MM