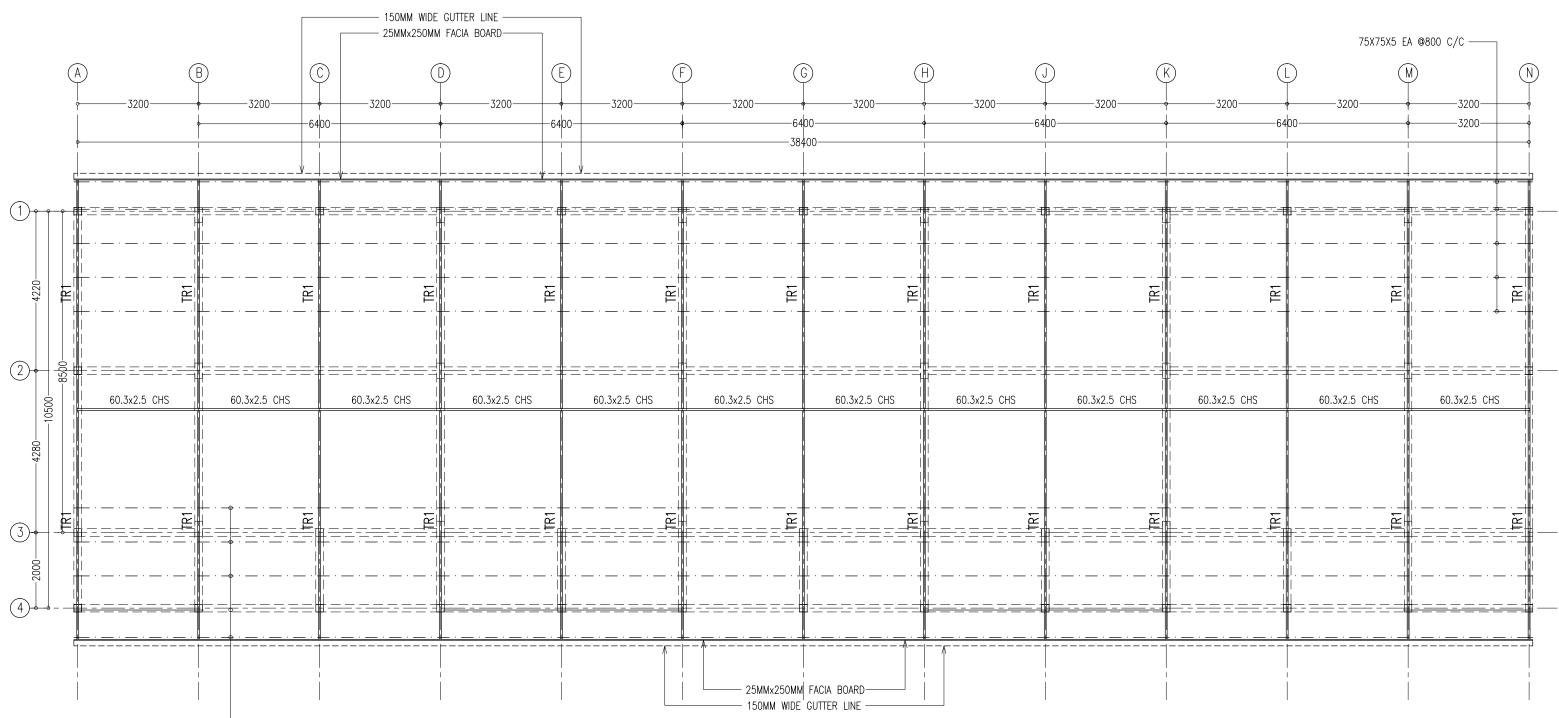

## ROOF BEAM LAYOUT PLAN SCALE 1:100

|      | IFTHITHAAH SCHOOL        |                                                         |                       |
|------|--------------------------|---------------------------------------------------------|-----------------------|
|      | LH.NAIFARU               |                                                         | S 00                  |
|      | AS GIVEN                 |                                                         | 3-00                  |
|      | MINISTRY OF EDUCATI      | ON                                                      | DWG NO                |
|      | DIMENSION: MM            | DATE: SEPTEMBER 2015                                    | PROJECT NO.: 15-041   |
| I,DR | AWINGS OR CONCEPT TO USE | IN OTHER PROJECTS OR SITES OTHER THAN SPECIFIED ON THIS | DRAWING IS PROHIBITED |

- 75X75X5 EA @800 C/C

| F | REVISION:                                          | ARCHITECT:         | MOHAMED HAMEEN                            | PROJECT:                  | IFTHITHAAH SCHOOL         |                                                         |                          |
|---|----------------------------------------------------|--------------------|-------------------------------------------|---------------------------|---------------------------|---------------------------------------------------------|--------------------------|
| - |                                                    | ENGINEER:          | MOHAMED AHSAN                             | LOCATION:                 | LH.NAIFARU                |                                                         |                          |
|   |                                                    | SERVICES ENG:      |                                           | DRAWING TITLE:            | AS GIVEN                  |                                                         | 3-00                     |
| - |                                                    | ESTIMATOR:         |                                           | CLIENT:                   | MINISTRY OF EDUCAT        | ION                                                     | DWG NO                   |
| - |                                                    | DRAWN BY:          | ASFAN AHMED                               | SCALE: AS GIVEN           | DIMENSION: MM             | DATE: SEPTEMBER 2015                                    | PROJECT NO.: 15-041      |
| _ | CONCEPT AND DESIGN IN THIS DRAWING ARE THE PROPERT | ES OF ARCHENG STUD | IO PVT LTD. UNAUTHORIZED USE OR REPRODUCT | ION OF PART OF THE DESIGN | DRAWINGS OR CONCEPT TO US | E IN OTHER PROJECTS OR SITES OTHER THAN SPECIFIED ON TH | IS DRAWING IS PROHIBITED |