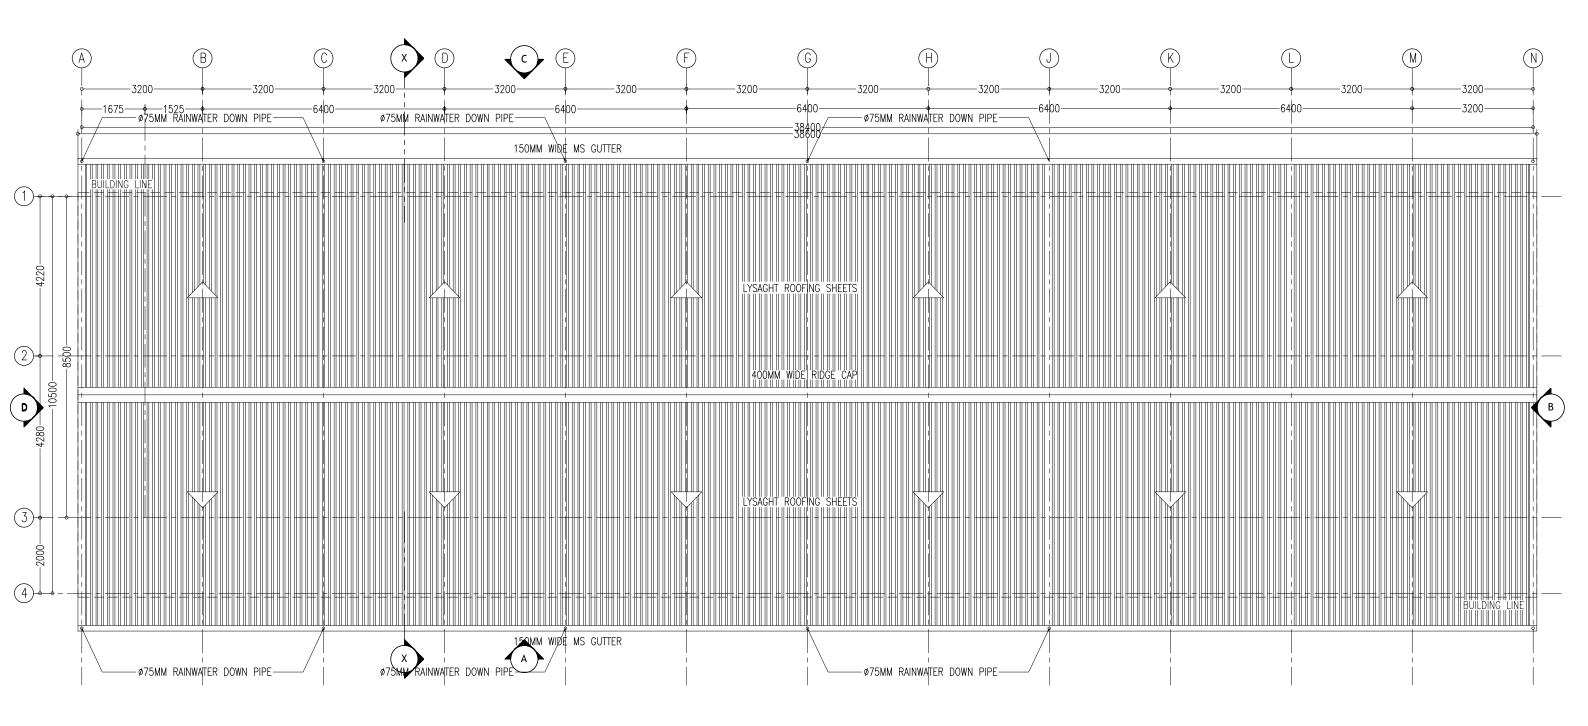

## ROOF LAYOUT PLAN SCALE 1:100

|    | IFTHITHAAH SCHOOL     |                                                 |                     |
|----|-----------------------|-------------------------------------------------|---------------------|
|    | LH.NAIFARU            |                                                 |                     |
|    | AS GIVEN              |                                                 | A-04                |
|    | MINISTRY OF EDUCATION | DWG NO                                          |                     |
|    | DIMENSION: MM         | DATE: SEPTEMBER 2015                            | PROJECT NO.: 15-041 |
| 00 |                       | IN OTHER PROJECTS OF OTHER THAN OPEOUTER ON THE |                     |