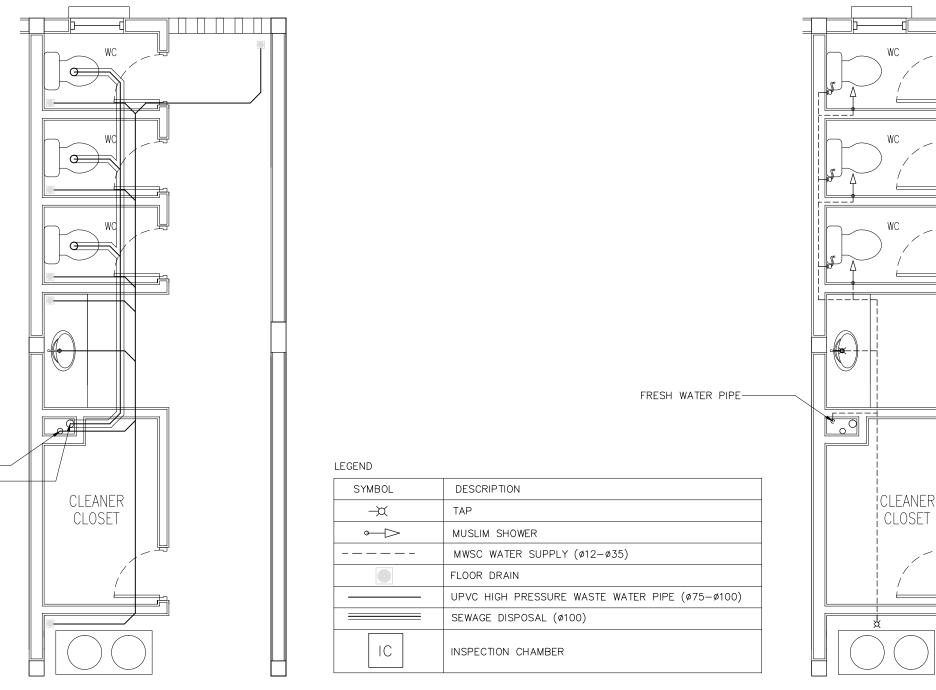

| SEWAGE | AND  | WASTE | E DIS | SPOS  | ٩L   |
|--------|------|-------|-------|-------|------|
|        | PLAN | (TOIL | ET 1  | YPE   | 1)   |
|        |      |       |       | SCALE | 1:50 |

| MOHAMED HAMEEN<br>MOHAMED AHSAN | PROJECT:        |
|---------------------------------|-----------------|
| MOHAMED AHSAN                   |                 |
|                                 |                 |
|                                 | DRAWING TITLE:  |
|                                 | CLIENT:         |
| ASFAN AHMED                     | SCALE: AS GIVEN |
| _                               | ASFAN AHMED     |

WASTE WATER PIPE-

SEWAGE DISPOSAL PIPE-