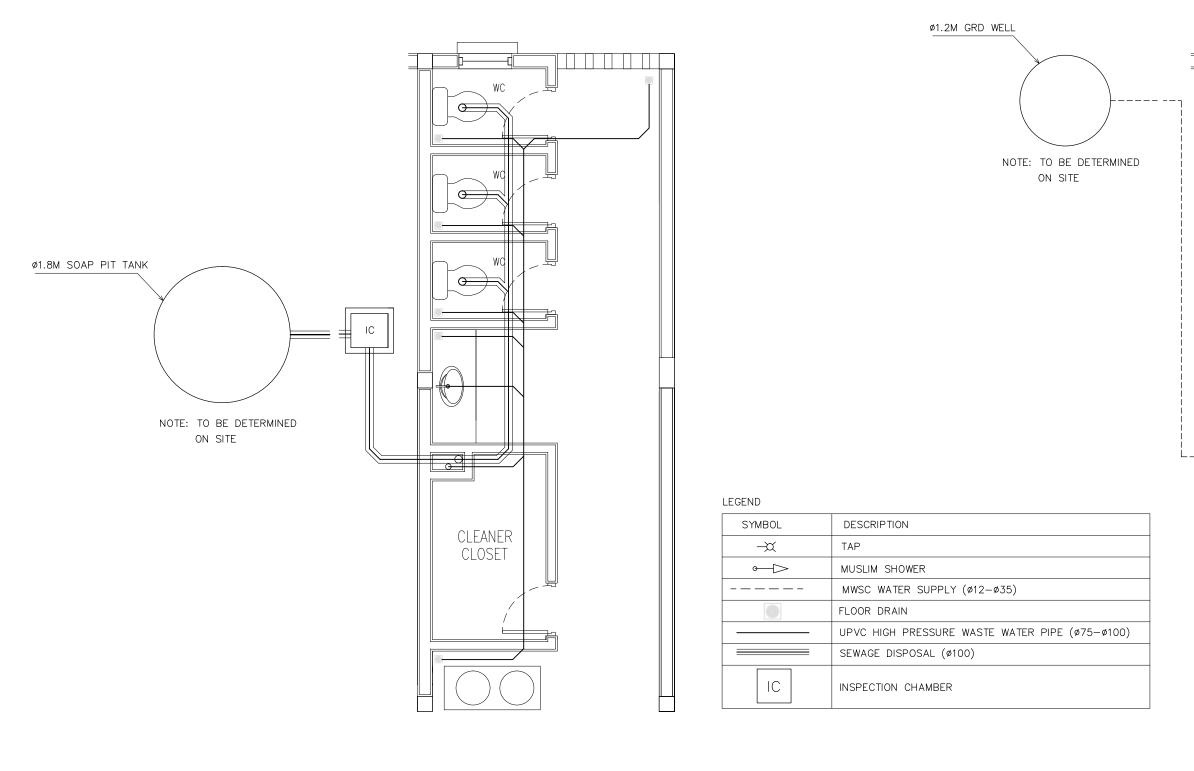

| SEWAGE | AND  | WASTE | E DIS | SPOS  | ٩L   |
|--------|------|-------|-------|-------|------|
|        | PLAN | (TOIL | ET 1  | YPE   | 1)   |
|        |      |       |       | SCALE | 1:50 |

| MOHAMED HAMEEN<br>MOHAMED AHSAN | PROJECT:        |
|---------------------------------|-----------------|
| MOHAMED AHSAN                   |                 |
|                                 |                 |
|                                 | DRAWING TITLE:  |
|                                 | CLIENT:         |
| ASFAN AHMED                     | SCALE: AS GIVEN |
| _                               | ASFAN AHMED     |

### FRESH WATER SUPPLY PLAN (TOILET TYPE 1) SCALE 1:50

|      | IFTHITHAAH SCHOOL                                                                                           |                      |                     |  |
|------|-------------------------------------------------------------------------------------------------------------|----------------------|---------------------|--|
|      | LH.NAIFARU                                                                                                  | $D \cap 2$           |                     |  |
|      | AS GIVEN                                                                                                    | г-03                 |                     |  |
|      | MINISTRY OF EDUCATION                                                                                       |                      | DWG NO              |  |
|      | DIMENSION: MM                                                                                               | DATE: SEPTEMBER 2015 | PROJECT NO.: 15-041 |  |
| SN,C | N, DRAWINGS OR CONCEPT TO USE IN OTHER PROJECTS OR SITES OTHER THAN SPECIFIED ON THIS DRAWING IS PROHIBITED |                      |                     |  |

WASTE WATER PIPE-

SEWAGE DISPOSAL PIPE-