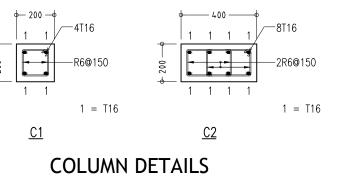

### FOOTING DETAILS

-2T20

2T20

-2T20

<u>B7</u>

<u>B3</u>

RC BEAM DETAILS

SCALE 1:20