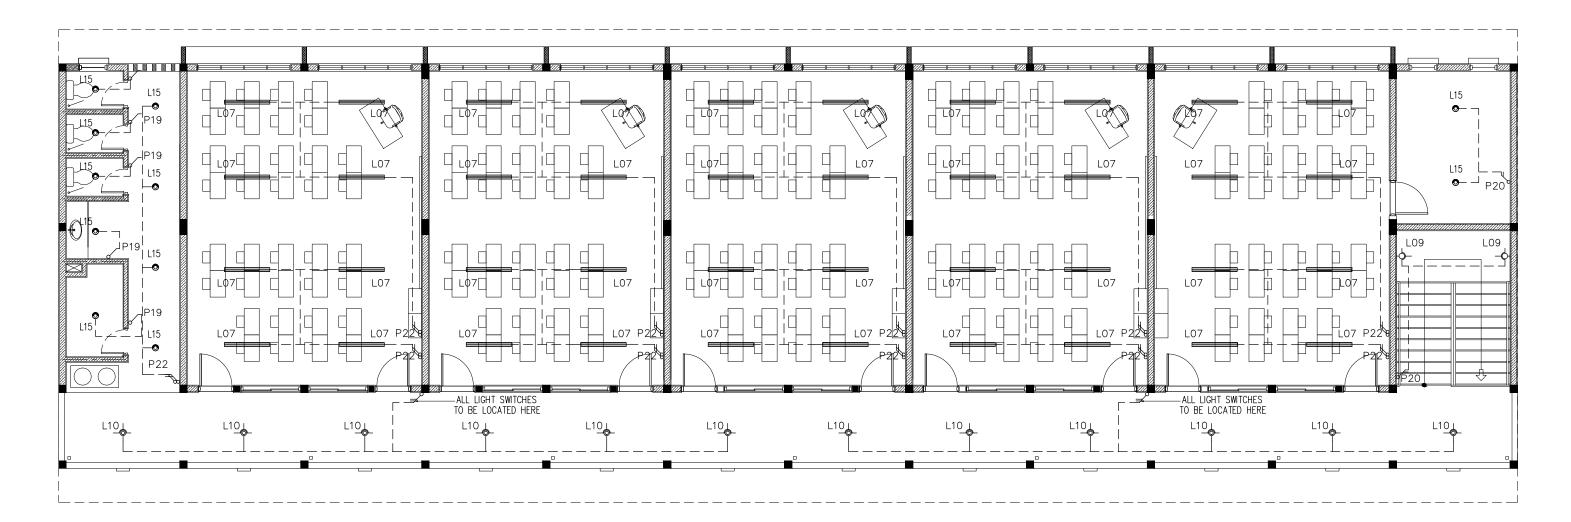

## 1ST FLOOR LIGHTING LAYOUT PLAN SCALE 1:100

|     | REVISION: | ARCHITECT:    | MOHAMED HAMEEN | PROJECT:        |
|-----|-----------|---------------|----------------|-----------------|
|     |           | ENGINEER:     | MOHAMED AHSAN  | LOCATION:       |
|     |           | SERVICES ENG: |                | DRAWING TITLE:  |
|     |           | ESTIMATOR:    |                | CLIENT:         |
| es. |           | DRAWN BY:     | ASFAN AHMED    | SCALE: AS GIVEN |
|     |           |               |                |                 |

G ARE THE PROPERTIES OF ARCHENG STUDIO PVT LTD. UNAUTHORIZED USE OR REPRODU

|    | IFTHITHAAH SCHOOL        |                                                         |                       |
|----|--------------------------|---------------------------------------------------------|-----------------------|
|    | LH.NAIFARU               | $\Gamma 02$                                             |                       |
|    | AS GIVEN                 | ヒーしん                                                    |                       |
|    | MINISTRY OF EDUCATION    | DWG NO                                                  |                       |
|    | DIMENSION: MM            | PROJECT NO.: 15-041                                     |                       |
| DR | AWINGS OR CONCEPT TO USE | IN OTHER PROJECTS OR SITES OTHER THAN SPECIFIED ON THIS | DRAWING IS PROHIBITED |

|          |      | -                                                                    |
|----------|------|----------------------------------------------------------------------|
| SYMBOL   | CODE | DESCRIPTION                                                          |
|          | L07  | 2X36W FLUORESCENT LAMPS IN SURFACE MOUNT<br>LUMINAIRE WITH DIFFUSER  |
| φ        | L09  | WALL MOUNT ENERGY SAVING LIGHT                                       |
|          | L10  | 1X26W COMPACT FLUORESCENT LAMPS IN<br>RECESSED DECORATIVE LUMINAIRE  |
| ٥        | L15  | 1X60W INCANDESCENT LAMPS IN RECESSED<br>DECORATIVE LUMINAIRE         |
| <b>9</b> | L17  | 1X60W INCANDESCENT LAMPS IN SURFACE<br>MOUNT WEATHER PROOF LUMINAIRE |

| 6              | P19 | 1GANG 1 WAY SWITCH |
|----------------|-----|--------------------|
| <i>,</i>       | P20 | 2GANG 1 WAY SWITCH |
| , <sup>f</sup> | P21 | 3GANG 1 WAY SWITCH |
| ď,             | P22 | 4GANG 1 WAY SWITCH |