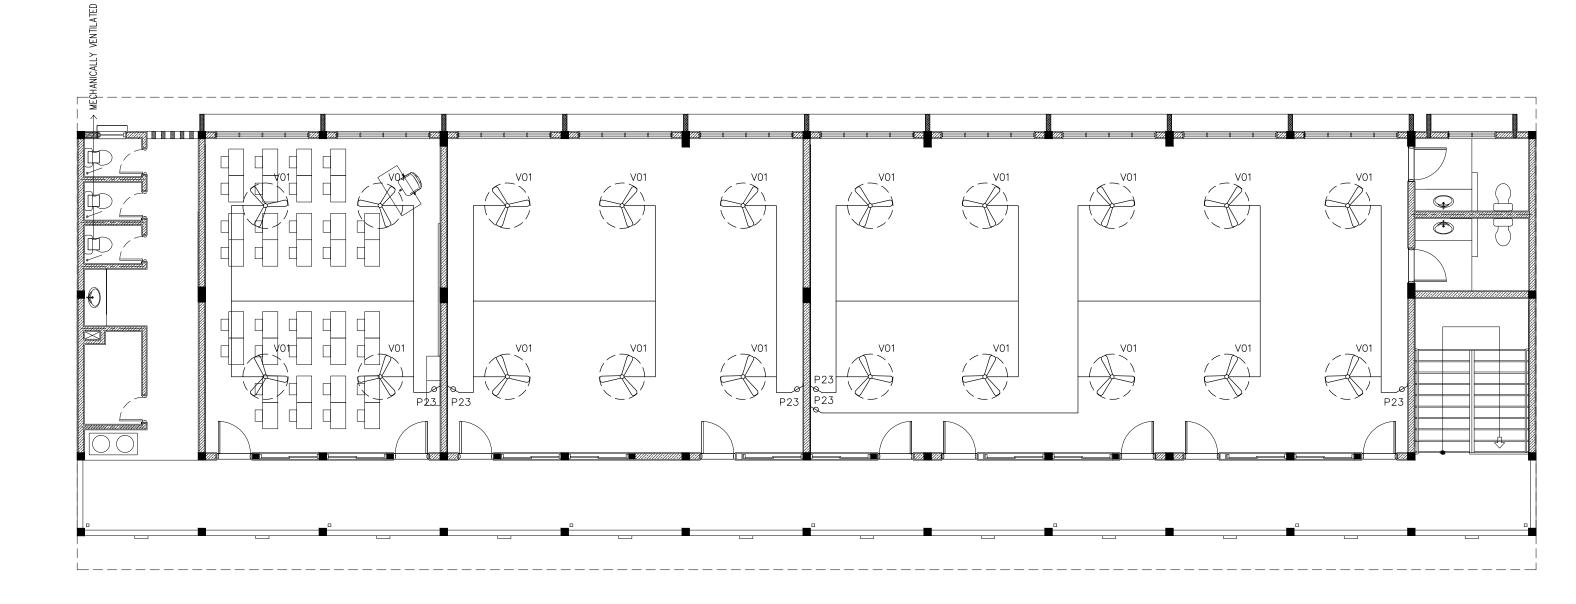

### GROUND FLOOR FAN LAYOUT PLAN SCALE 1:100

IFTHITHAAH SCHOOL E-07 LH.NAIFARU AS GIVEN MINISTRY OF EDUCATION DWG NO DIMENSION: MM DATE: SEPTEMBER 2015 PROJECT NO.: 15-041 NGS OR CONCEPT TO USE IN OTHER PROJECTS OR SITES OTHER THAN SPECIFIED ON THIS DRAWING IS PROHIBITED