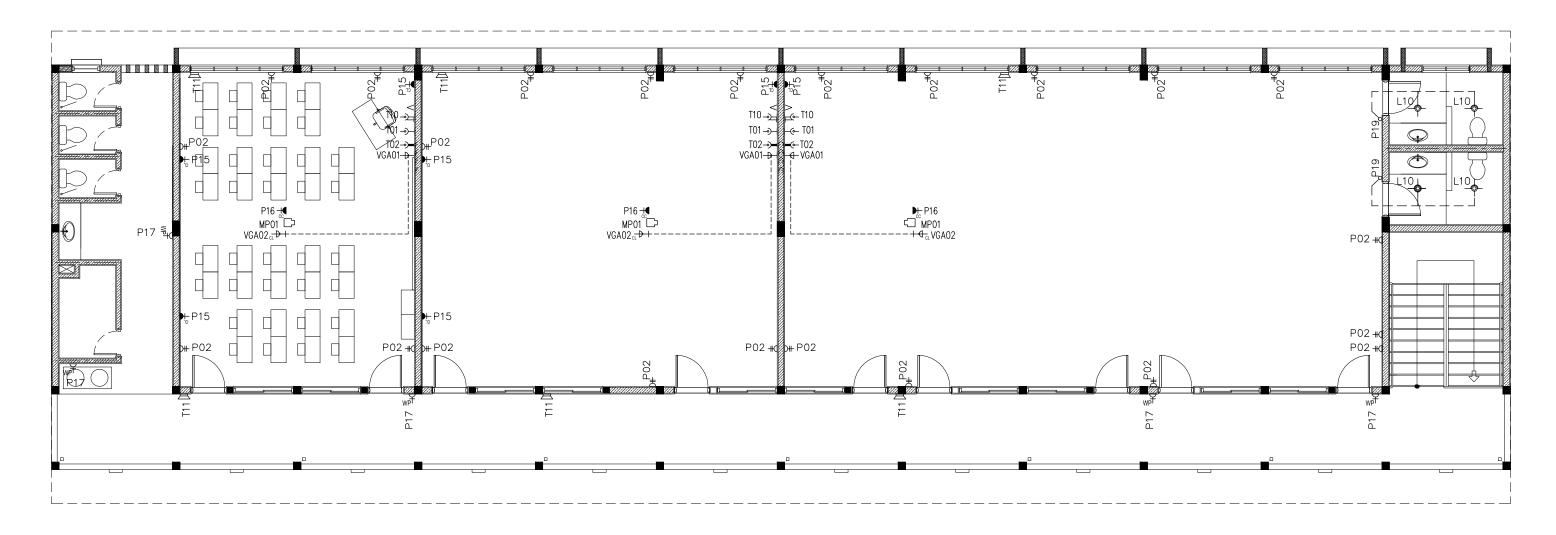

### 1ST FLOOR LAYOUT PLAN

SCALE 1:100

|    | IFTHITHAAH SCHOOL                                                                                      |                      |                     |  |  |  |
|----|--------------------------------------------------------------------------------------------------------|----------------------|---------------------|--|--|--|
|    | LH.NAIFARU                                                                                             | $\Lambda \cap 2$     |                     |  |  |  |
|    | AS GIVEN                                                                                               |                      | A-02                |  |  |  |
|    | MINISTRY OF EDUCATION                                                                                  | DWG NO               |                     |  |  |  |
|    | DIMENSION: MM                                                                                          | DATE: SEPTEMBER 2015 | PROJECT NO.: 15-041 |  |  |  |
| DR | AWINGS OR CONCEPT TO USE IN OTHER PROJECTS OR SITES OTHER THAN SPECIFIED ON THIS DRAWING IS PROHIBITED |                      |                     |  |  |  |