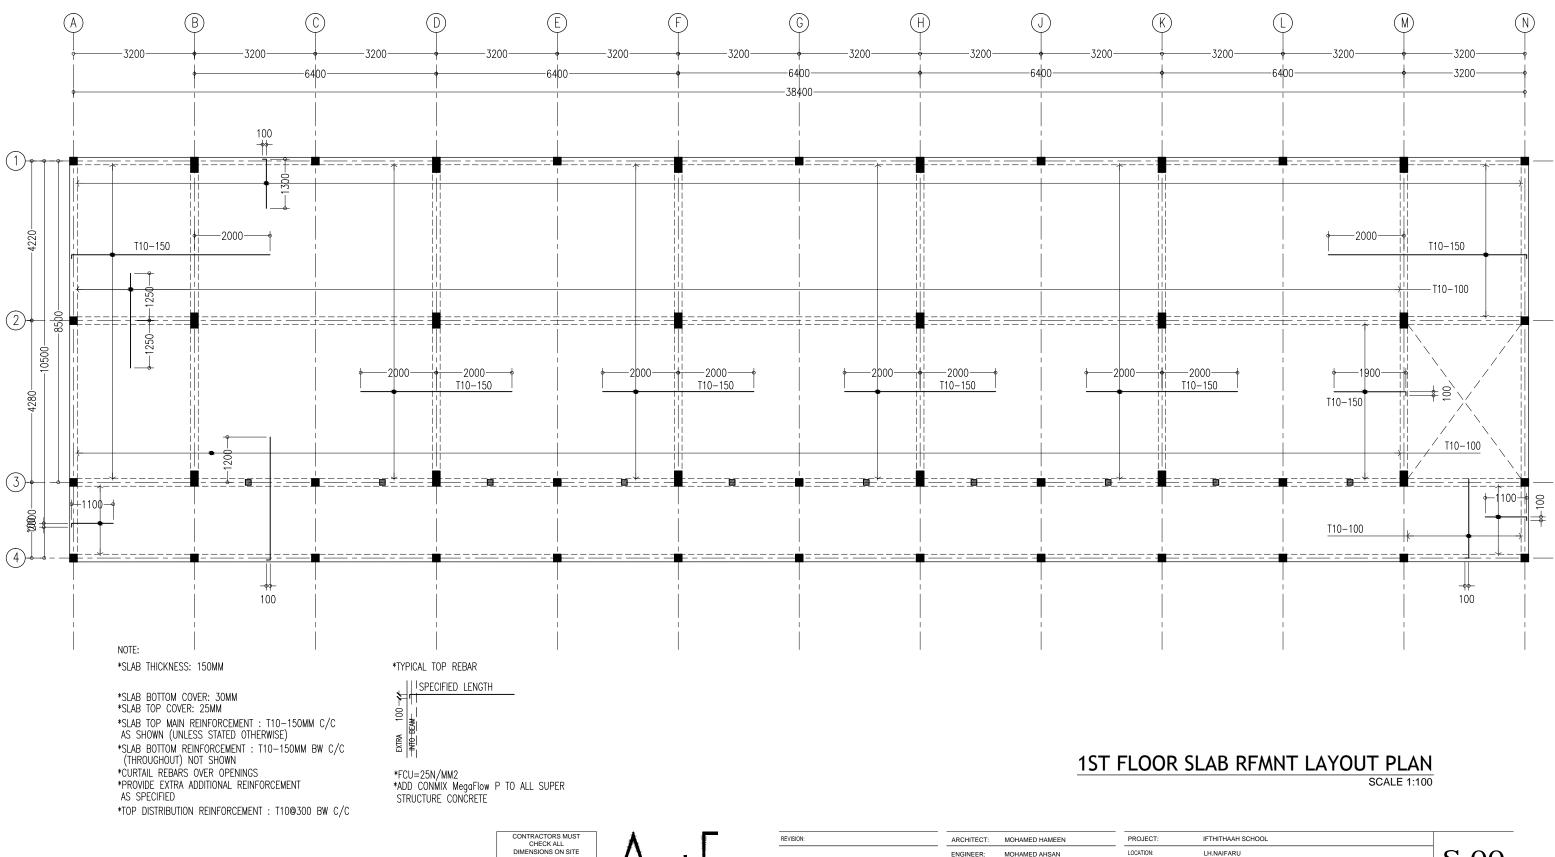

|      | IFTHITHAAH SCHOOL        |                                                         |                         |
|------|--------------------------|---------------------------------------------------------|-------------------------|
|      | LH.NAIFARU               |                                                         | S 00                    |
|      | AS GIVEN                 |                                                         | 3-00                    |
|      | MINISTRY OF EDUCATI      | ON                                                      | DWG NO                  |
|      | DIMENSION: MM            | DATE: SEPTEMBER 2015                                    | PROJECT NO.: 15-041     |
| N,DR | AWINGS OR CONCEPT TO USE | IN OTHER PROJECTS OR SITES OTHER THAN SPECIFIED ON THIS | S DRAWING IS PROHIBITED |