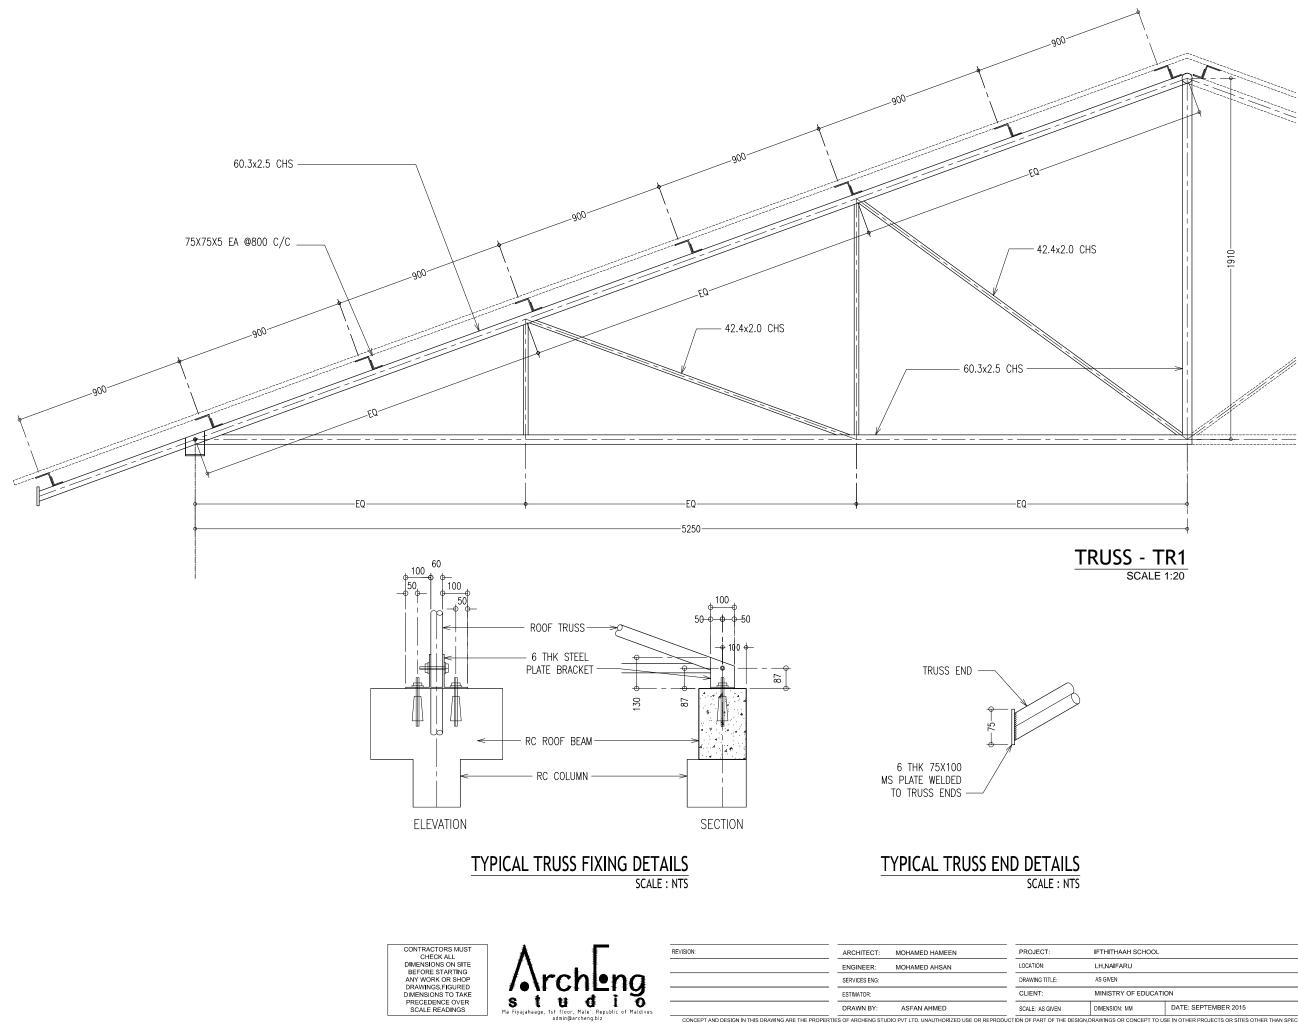

- 75X75X5 EA @800 C/C

| F | REVISION:                                          | ARCHITECT:         | MOHAMED HAMEEN                            | PROJECT:                  | IFTHITHAAH SCHOOL         |                                                         |                          |
|---|----------------------------------------------------|--------------------|-------------------------------------------|---------------------------|---------------------------|---------------------------------------------------------|--------------------------|
| - |                                                    | ENGINEER:          | MOHAMED AHSAN                             | LOCATION:                 | LH.NAIFARU                |                                                         |                          |
|   |                                                    | SERVICES ENG:      |                                           | DRAWING TITLE:            | AS GIVEN                  |                                                         | 3-00                     |
| - |                                                    | ESTIMATOR:         |                                           | CLIENT:                   | MINISTRY OF EDUCAT        | ION                                                     | DWG NO                   |
| - |                                                    | DRAWN BY:          | ASFAN AHMED                               | SCALE: AS GIVEN           | DIMENSION: MM             | DATE: SEPTEMBER 2015                                    | PROJECT NO.: 15-041      |
| _ | CONCEPT AND DESIGN IN THIS DRAWING ARE THE PROPERT | ES OF ARCHENG STUD | IO PVT LTD. UNAUTHORIZED USE OR REPRODUCT | ION OF PART OF THE DESIGN | DRAWINGS OR CONCEPT TO US | E IN OTHER PROJECTS OR SITES OTHER THAN SPECIFIED ON TH | IS DRAWING IS PROHIBITED |

## ROOF STRUCTURE LAYOUT PLAN SCALE 1:100

| FOOT | ΓING | LENGTH/mm | WIDTH/mm | DEPTH/mm | REINFORCEMENT           |
|------|------|-----------|----------|----------|-------------------------|
| F1   |      | 2150      | 2150     | 350      | T16@150mm C/C BW BOTTOM |
| F2   |      | 1600      | 1600     | 350      | T12@150mm C/C BW BOTTOM |
| F3   |      | 1400      | 1400     | 350      | T12@150mm C/C BW BOTTOM |
| F4   |      | 1850      | 1850     | 350      | T12@150mm C/C BW BOTTOM |
| F5   |      | 1000      | 1000     | 350      | T12@150mm C/C BW BOTTOM |
| F6   |      | 750       | 750      | 350      | T12@150mm C/C BW BOTTOM |
| F7   |      | 1700      | 1700     | 350      | T12@150mm C/C BW BOTTOM |
|      |      |           |          |          |                         |