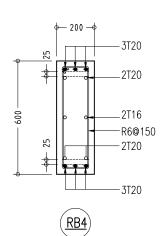

### FOOTING DETAILS

-2T20

2T20

-2T20

<u>B7</u>

<u>B3</u>

RC BEAM DETAILS

SCALE 1:20

(<u>RB1</u>)

(<u>RB2</u>)

<u>B4</u>

-2T20

-R6@150

-2T20

NOTE :

- COVER TO BEAMS : 35MM
- COVER TO COLUMNS : 40MM