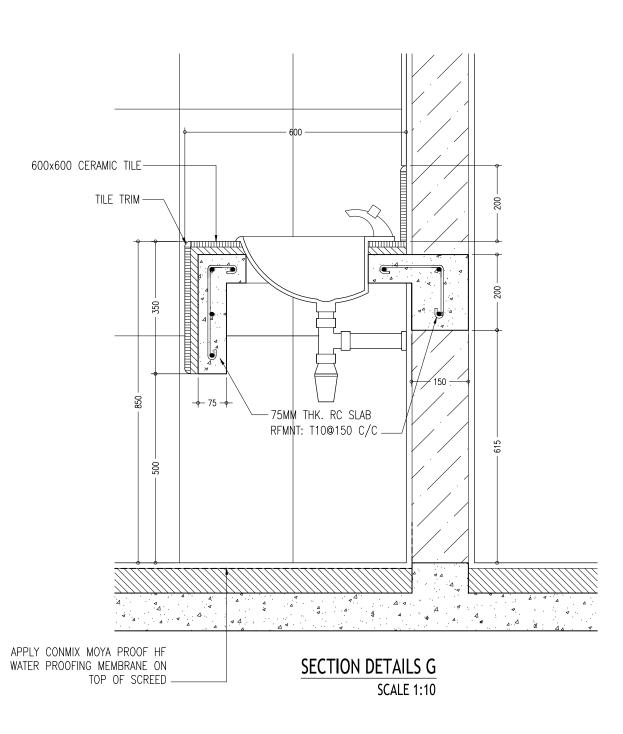

------|
|     | AS GIVEN                 |                                                         | A-IJ                      |
|     | MINISTRY OF EDUCATION    | ON                                                      | DWG NO                    |
|     | DIMENSION: MM            | DATE: SEPTEMBER 2015                                    | PROJECT NO.: 15-041       |
| , C | RAWINGS OR CONCEPT TO US | SE IN OTHER PROJECTS OR SITES OTHER THAN SPECIFIED ON T | HIS DRAWING IS PROHIBITED |

## RC FIN DETAILS

-BEAM LINE

-100x250MM RC FIN @250 C/C





CONCEPT AND DESIGN IN THIS DRAWING ARE THE PROPERTIES OF ARCHENG STUDIO PVT LTD. UNAUTHORIZED USE OR REPRODUCTION OF PART OF THE DESIGN DRAWINGS OR CONCEPT TO USE IN OTHER PROJECTS OR SITES OTHER THAN SPECIFIED ON THIS DRAWING IS PROHIBITED





TYPICAL STAIR SECTION DETAILS SCALE 1:20



|                       | IFTHITHAAH SCHOOL        |                                                         |                           |
|-----------------------|--------------------------|---------------------------------------------------------|---------------------------|
|                       | LH.NAIFARU               | A 17                                                    |                           |
|                       | AS GIVEN                 |                                                         | A-17                      |
| MINISTRY OF EDUCATION |                          | DWG NO                                                  |                           |
| N                     | DIMENSION: MM            | DATE: