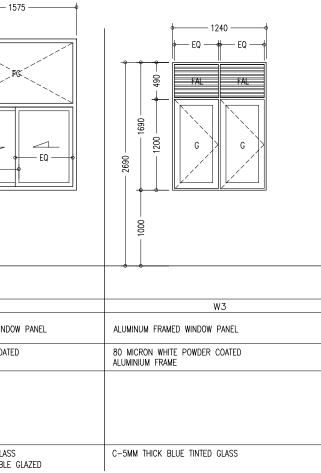

| ELEVATIONS :<br>FINISH FLOOR<br>LEVEL |                                                                 |                                                                 |                                                                 |                                                  |                                                                     |
|---------------------------------------|-----------------------------------------------------------------|-----------------------------------------------------------------|-----------------------------------------------------------------|--------------------------------------------------|---------------------------------------------------------------------|
|                                       |                                                                 | 500                                                             | 200                                                             |                                                  |                                                                     |
| DR / WD NO.                           | D1                                                              | D2                                                              | D3                                                              |                                                  | W2                                                                  |
| DESCRIPTION :                         | 40MM THICK OPENABLE<br>SOLID TIMBER DOOR PANEL                  | 40MM THICK OPENABLE<br>SOLID TIMBER DOOR PANEL                  | 40MM THICK OPENABLE<br>SOLID TIMBER DOOR PANEL                  | ALUMINUM FRAMED WINDOW PANEL                     | ALUMINUM FRAMED SLIDING WINDOW P                                    |
| FRAME :                               | 120MM TIMBER FRAME                                              | 120MM TIMBER FRAME                                              | 120MM TIMBER FRAME                                              | 80 MICRON WHITE POWDER COATED<br>ALUMINIUM FRAME | 80 MICRON WHITE POWDER COATED<br>ALUMINIUM FRAME                    |
| HARDWARE :                            | DOOR CLOSER<br>CYLINDRICAL LOCK<br>BUTT HINGE<br>STOPPER HOLDER | DOOR CLOSER<br>CYLINDRICAL LOCK<br>BUTT HINGE<br>STOPPER HOLDER | DOOR CLOSER<br>CYLINDRICAL LOCK<br>BUTT HINGE<br>STOPPER HOLDER |                                                  |                                                                     |
| GLAZING :                             | C-4MM<br>ALL FIXED PANELS TO BE DOUBLE GLAZED                   |                                                                 |                                                                 | C-5MM THICK BLUE TINTED GLASS                    | C-5MM THICK BLUE TINTED GLASS<br>ALL FIXED PANELS TO BE DOUBLE GLAZ |
| ELEVATIONS :<br>FINISH FLOOR<br>LEVEL |                                                                 |                                                                 |                                                                 |                                                  | GE<br>SH<br>WIN<br>SH<br>ALL<br>ON                                  |
|                                       |                                                                 |                                                                 |                                                                 |                                                  | ALI<br>BE                                                           |
| DR / WD NO.                           | W4                                                              | SHADING DEVICE (F                                               | RONT) TYPE-1                                                    | SHADING DEVICE (SIDE) TYPE-2                     |                                                                     |
| DESCRIPTION :                         | ALUMINUM FRAMED FIXED LOUVRE<br>WINDOW PANEL                    | ALUMINUM FRAMED FIXED LOUVRE<br>WINDOW PANEL                    |                                                                 | ALUMINUM FRAMED FIXED LOUVRE<br>WINDOW PANEL     | FG                                                                  |
| FRAME :                               | 80 MICRON WHITE POWDER COATED<br>ALUMINIUM FRAME                | 80 MICRON WHITE POWDER COATED<br>ALUMINIUM FRAME                |                                                                 | 80 MICRON WHITE POWDER COATED<br>ALUMINIUM FRAME | FTL<br>FAL                                                          |
| HARDWARE :                            |                                                                 | ( REFER ELEVATION                                               | S FOR LOCATION )                                                | ( REFER ELEVATIONS FOR LOCATION )                | D                                                                   |
| GLAZING :                             |                                                                 |                                                                 |                                                                 |                                                  | <u>SC</u>                                                           |
|                                       | I                                                               | CONTRACTOR<br>CHECK A<br>DIMENSIONS                             |                                                                 |                                                  | MED HAMEEN PROJECT:<br>MED AHSAN LOCATION:                          |

FG : FIXED GLASS

FTL : FIXED TIMBER LOUVERS FAL : FIXED ALUMINUM LOUVERS