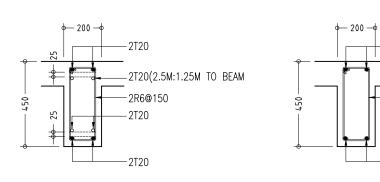

### FOOTING DETAILS

-2T20

2T20

-2T20

<u>B7</u>

<u>B3</u>

RC BEAM DETAILS

SCALE 1:20

(<u>RB1</u>)

(<u>RB2</u>)

<u>B4</u>

-2T20

-R6@150

-2T20

NOTE :

- COVER TO BEAMS : 35MM
- COVER TO COLUMNS : 40MM

(<u>B6</u>)

- CONCRETE MIX : 1:2:3 UNLESS STATED
- ADD CONMIX MEGA FLOW P TO ALL SUPER STRUCTURE CONCRETE.

| ARCHITECT:    | MOHAMED HAMEEN                           | PROJECT:                                               |
|---------------|------------------------------------------|--------------------------------------------------------|
| ENGINEER:     | MOHAMED AHSAN                            | LOCATION:                                              |
| SERVICES ENG: |                                          | DRAWING TITLE:                                         |
| ESTIMATOR:    |                                          | CLIENT:                                                |
| DRAWN BY:     | ASFAN AHMED                              | SCALE: AS GIVEN                                        |
|               | ENGINEER:<br>SERVICES ENG:<br>ESTIMATOR: | ENGINEER: MOHAMED AHSAN<br>SERVICES ENG:<br>ESTIMATOR: |