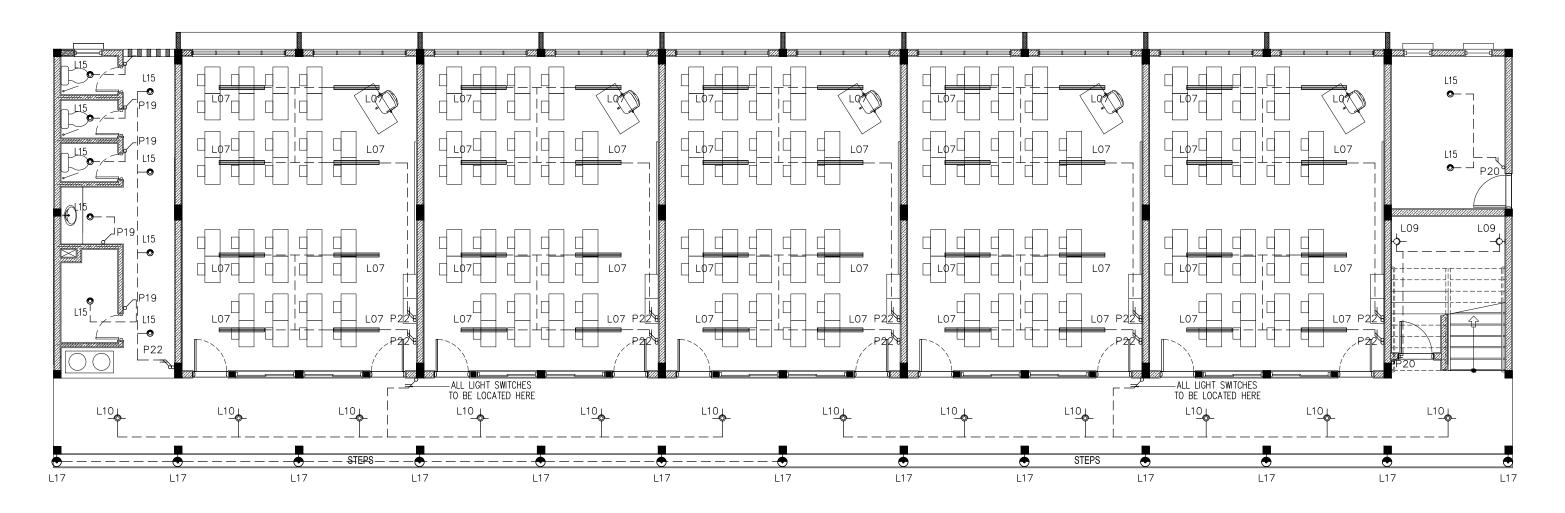

### GROUND FLOOR LIGHTING LAYOUT PLAN

SCALE 1:100

|    | IFTHITHAAH SCHOOL                                                                                        |                     |  |  |
|----|----------------------------------------------------------------------------------------------------------|---------------------|--|--|
|    | LH.NAIFARU                                                                                               | $\Gamma \cap 1$     |  |  |
|    | AS GIVEN                                                                                                 | E-01                |  |  |
|    | MINISTRY OF EDUCATION                                                                                    | DWG NO              |  |  |
|    | DIMENSION: MM                                                                                            | PROJECT NO.: 15-041 |  |  |
| DF | DRAWINGS OR CONCEPT TO USE IN OTHER PROJECTS OR SITES OTHER THAN SPECIFIED ON THIS DRAWING IS PROHIBITED |                     |  |  |

| SYMBOL       | CODE | DESCRIPTION                                                          |
|--------------|------|----------------------------------------------------------------------|
|              |      | 2X36W FLUORESCENT LAMPS IN SURFACE MOUNT<br>LUMINAIRE WITH DIFFUSER  |
| ιφ-          | L09  | WALL MOUNT ENERGY SAVING LIGHT                                       |
| -\$-         | L10  | 1X26W COMPACT FLUORESCENT LAMPS IN<br>RECESSED DECORATIVE LUMINAIRE  |
|              |      | 1X60W INCANDESCENT LAMPS IN RECESSED<br>DECORATIVE LUMINAIRE         |
| <del>.</del> | L17  | 1X60W INCANDESCENT LAMPS IN SURFACE<br>MOUNT WEATHER PROOF LUMINAIRE |

| 6      | P19 | 1GANG 1 WAY SWITCH |
|--------|-----|--------------------|
| 5      | P20 | 2GANG 1 WAY SWITCH |
| چ<br>ا | P21 | 3GANG 1 WAY SWITCH |
| æ      | P22 | 4GANG 1 WAY SWITCH |