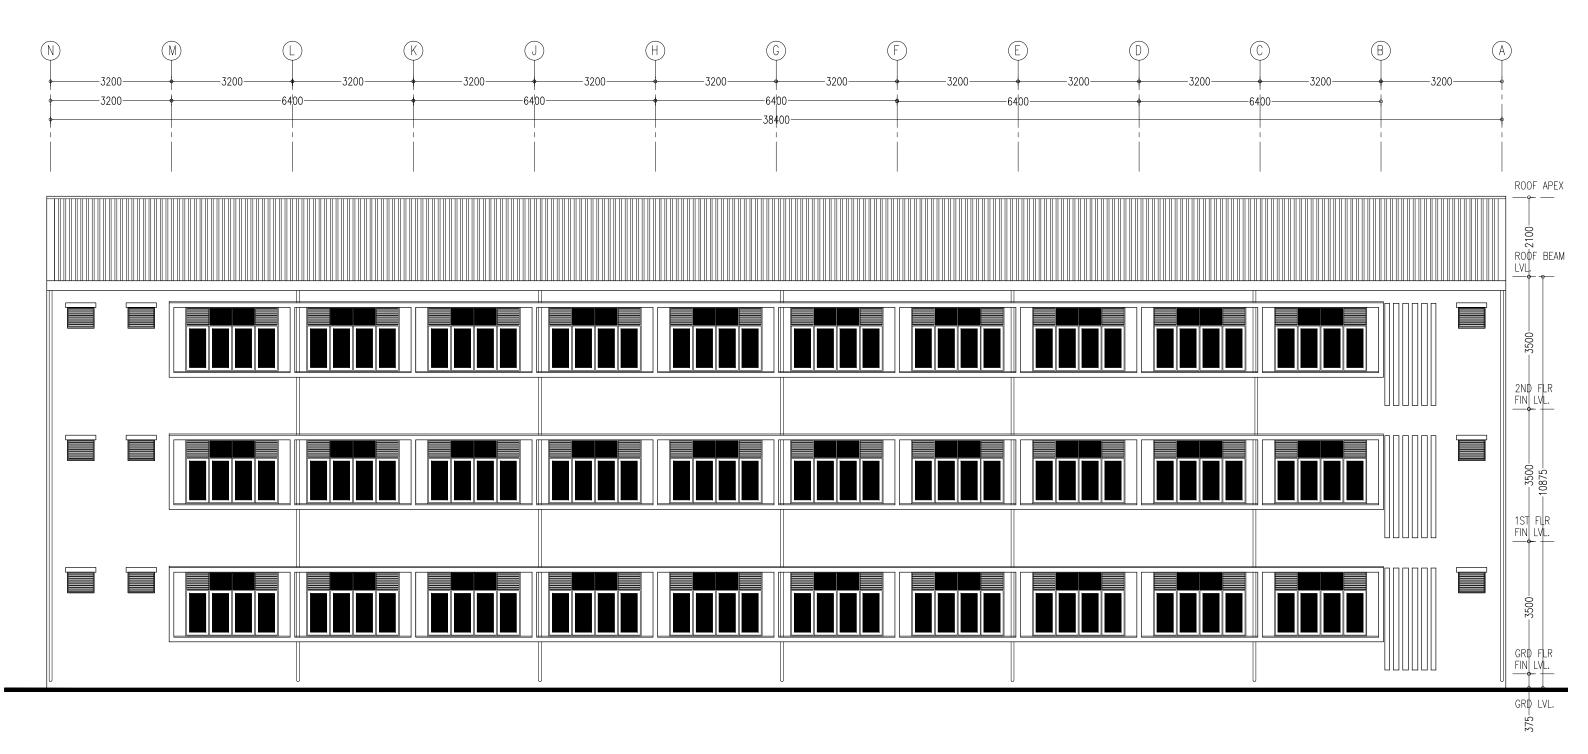

ELEVATION - B SCALE 1:100

CONCEPT AND DESIGN IN THIS DRAWING ARE THE PROPE RTIES OF ARCHENG STU PVT LTD. UNAUTHORIZE ON OF PART OF THE DESIG

|      | IFTHITHAAH SCHOOL        |                                                         |                       |
|------|--------------------------|---------------------------------------------------------|-----------------------|
|      | LH.NAIFARU               |                                                         | A 10                  |
|      | AS GIVEN                 |                                                         | A-10                  |
|      | MINISTRY OF EDUCATION    | ON                                                      | DWG NO                |
|      | DIMENSION: MM            | DATE: SEPTEMBER 2015                                    | PROJECT NO.: 15-041   |
| N.DR | AWINGS OR CONCEPT TO USE | IN OTHER PROJECTS OR SITES OTHER THAN SPECIFIED ON THIS | DRAWING IS PROHIBITED |