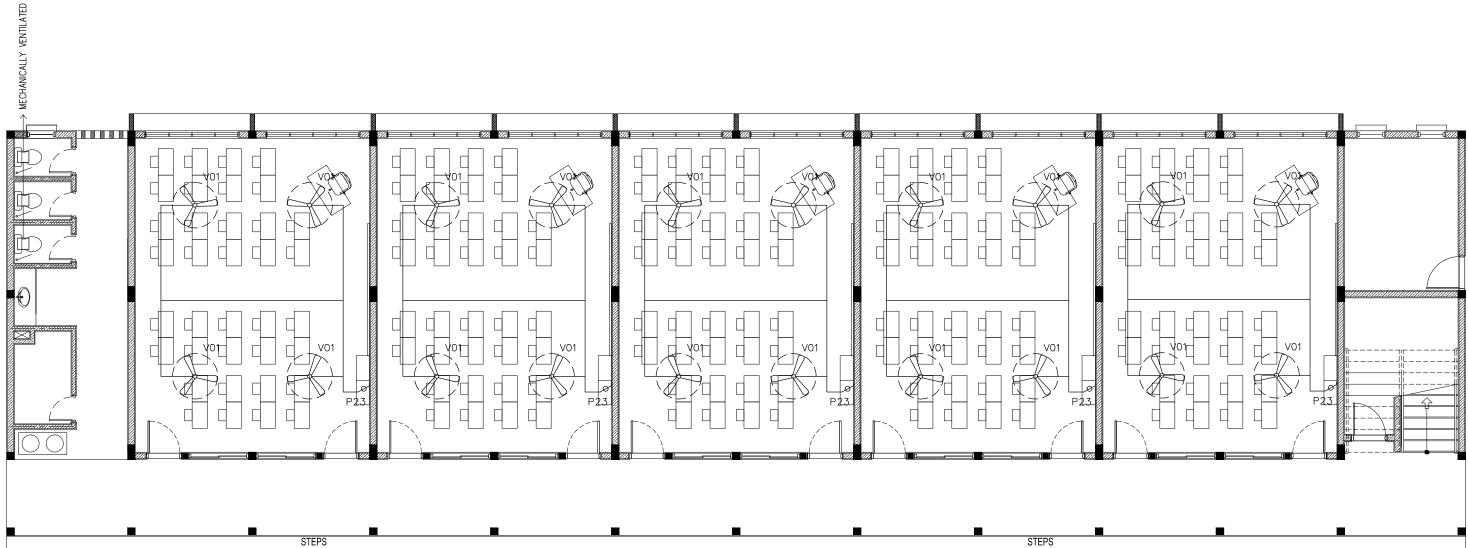

### GROUND FLOOR FAN LAYOUT PLAN SCALE 1:100

IFTHITHAAH SCHOOL E-07 LH.NAIFARU AS GIVEN MINISTRY OF EDUCATION DWG NO DIMENSION: MM DATE: SEPTEMBER 2015 PROJECT NO.: 15-041 NGS OR CONCEPT TO USE IN OTHER PROJECTS OR SITES OTHER THAN SPECIFIED ON THIS DRAWING IS PROHIBITED