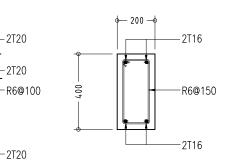

### FOOTING DETAILS

-2T20

2T20

-2T20

<u>B7</u>

<u>B3</u>

RC BEAM DETAILS

SCALE 1:20

(<u>RB1</u>)

(<u>RB2</u>)

<u>B4</u>

-2T20

-R6@150

-2T20

NOTE :

- COVER TO BEAMS : 35MM
- COVER TO COLUMNS : 40MM