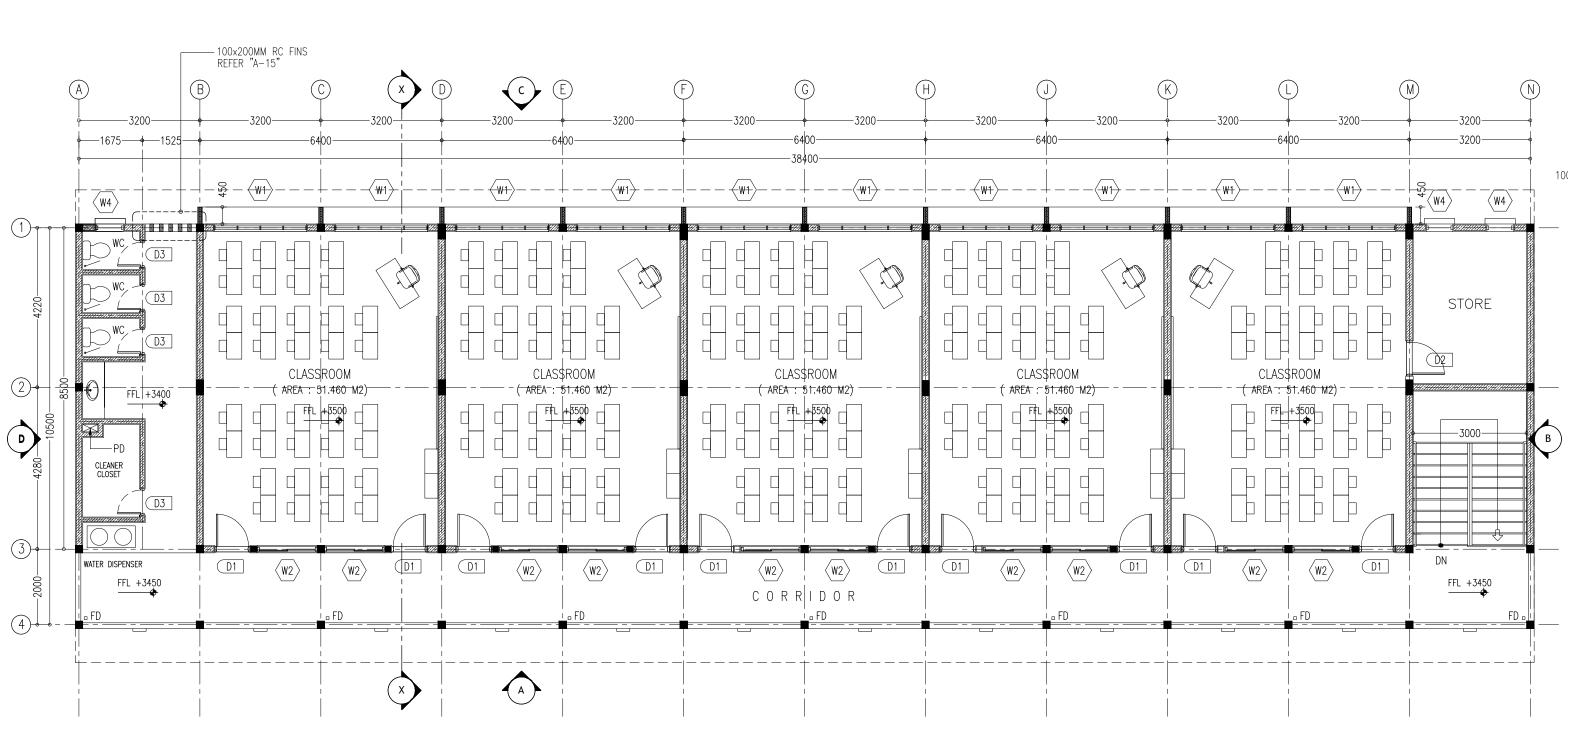

### 1ST FLOOR LAYOUT PLAN

SCALE 1:100

|    | IFTHITHAAH SCHOOL                                                                                      |                      |                     |  |  |  |
|----|--------------------------------------------------------------------------------------------------------|----------------------|---------------------|--|--|--|
|    | LH.NAIFARU                                                                                             | $\Lambda \cap 2$     |                     |  |  |  |
|    | AS GIVEN                                                                                               |                      | A-02                |  |  |  |
|    | MINISTRY OF EDUCATION                                                                                  | DWG NO               |                     |  |  |  |
|    | DIMENSION: MM                                                                                          | DATE: SEPTEMBER 2015 | PROJECT NO.: 15-041 |  |  |  |
| DR | AWINGS OR CONCEPT TO USE IN OTHER PROJECTS OR SITES OTHER THAN SPECIFIED ON THIS DRAWING IS PROHIBITED |                      |                     |  |  |  |