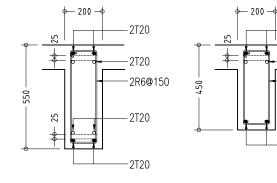

### FOOTING DETAILS

-2T20

2T20

-2T20

<u>B7</u>

<u>B3</u>

RC BEAM DETAILS

SCALE 1:20

(<u>RB1</u>)

(<u>RB2</u>)

<u>B4</u>

-2T20

-R6@150

-2T20

NOTE :

- COVER TO BEAMS : 35MM
- COVER TO COLUMNS : 40MM