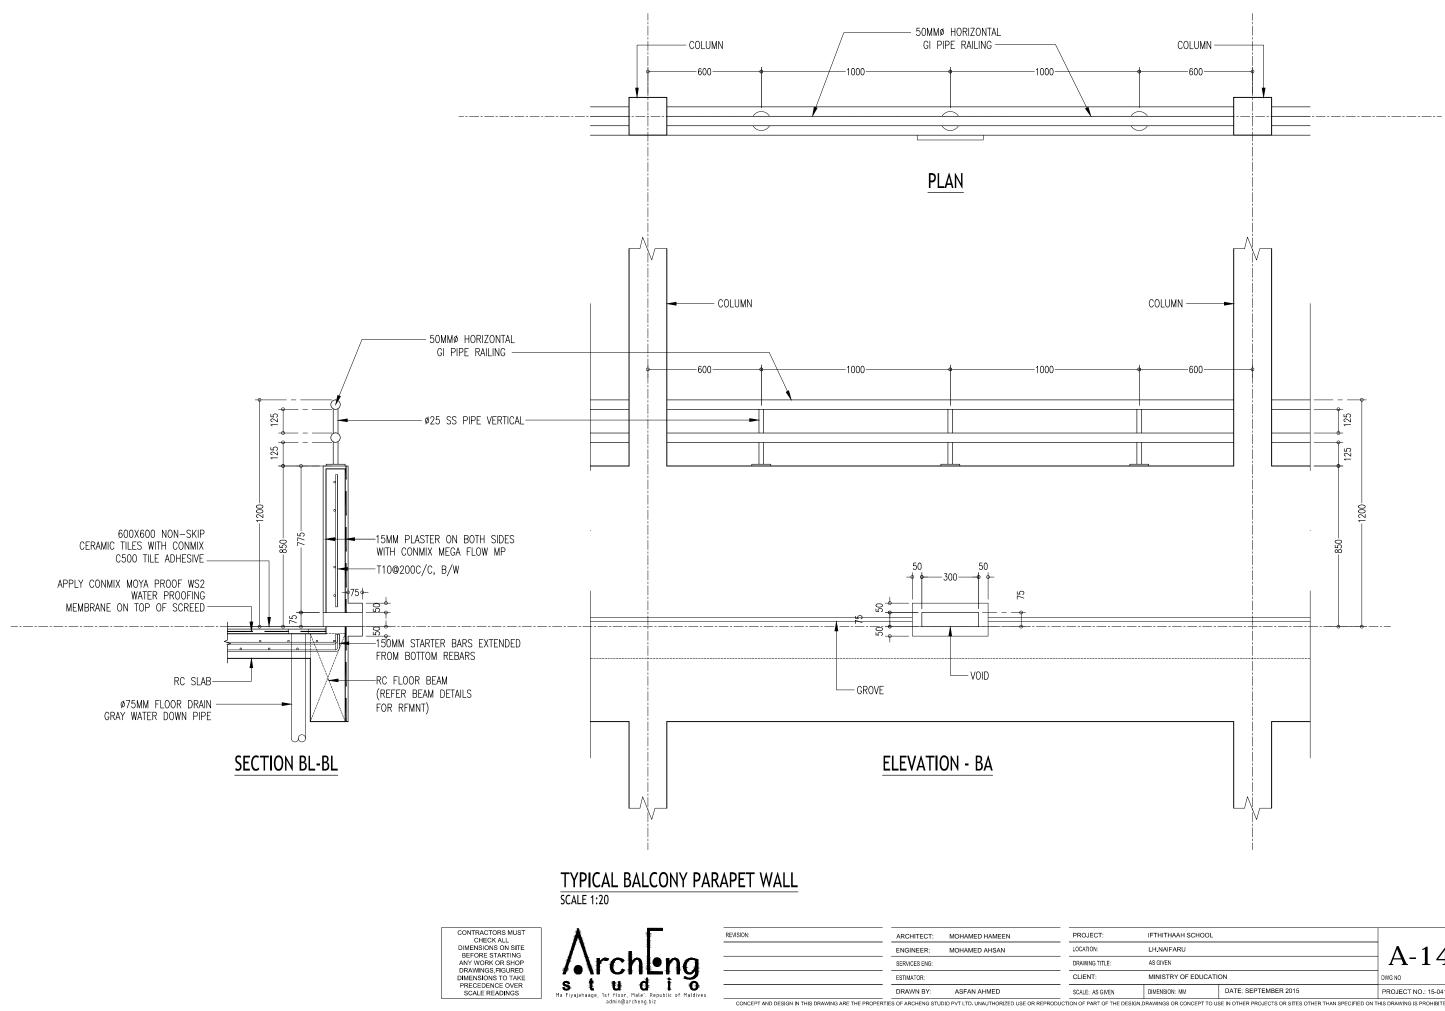

| PROJECT:                    | IFTHITHAAH SCHOOL         |                                                         |                           |
|-----------------------------|---------------------------|---------------------------------------------------------|---------------------------|
| LOCATION:                   | LH.NAIFARU                |                                                         |                           |
| DRAWING TITLE:              | AS GIVEN                  |                                                         | A-14                      |
| CLIENT:                     | MINISTRY OF EDUCATION     | ON                                                      | DWG NO                    |
| SCALE: AS GIVEN             | DIMENSION: MM             | DATE: SEPTEMBER 2015                                    | PROJECT NO.: 15-041       |
| ION OF PART OF THE DESIGN,E | DRAWINGS OR CONCEPT TO US | SE IN OTHER PROJECTS OR SITES OTHER THAN SPECIFIED ON T | HIS DRAWING IS PROHIBITED |