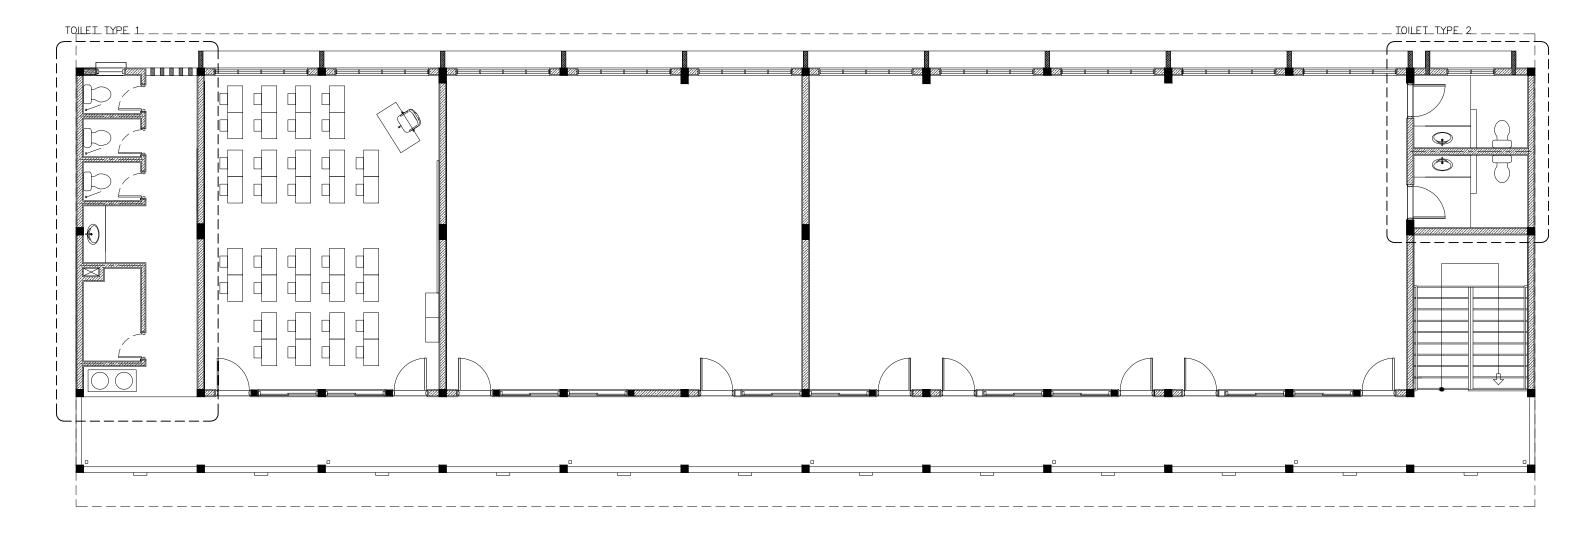

### 2ND FLOOR PLUMBING KEY PLAN SCALE 1:100

| IFTHITHAAH SCHOOL     |                      |                     |
|-----------------------|----------------------|---------------------|
| LH.NAIFARU            |                      | $D \cap 2$          |
| AS GIVEN              |                      | Г-U2                |
| MINISTRY OF EDUCATION | NC                   | DWG NO              |
| DIMENSION: MM         | DATE: SEPTEMBER 2015 | PROJECT NO.: 15-041 |
|                       |                      |                     |