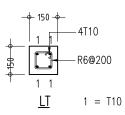

### FOOTING DETAILS

-2T20

2T20

-2T20

<u>B7</u>

<u>B3</u>

RC BEAM DETAILS

SCALE 1:20