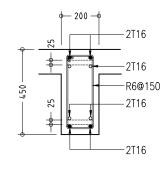

### FOOTING DETAILS

-2T20

2T20

-2T20

<u>B7</u>

<u>B3</u>

RC BEAM DETAILS

SCALE 1:20

(<u>RB1</u>)

(<u>RB2</u>)

<u>B4</u>

-2T20

-R6@150

-2T20

NOTE :

- COVER TO BEAMS : 35MM
- COVER TO COLUMNS : 40MM

(<u>B6</u>)

- CONCRETE MIX : 1:2:3 UNLESS STATED
- ADD CONMIX MEGA FLOW P TO ALL SUPER STRUCTURE CONCRETE.

| ARCHITECT:    | MOHAMED HAMEEN                           | PROJECT:                                               |
|---------------|------------------------------------------|--------------------------------------------------------|
| ENGINEER:     | MOHAMED AHSAN                            | LOCATION:                                              |
| SERVICES ENG: |                                          | DRAWING TITLE:                                         |
| ESTIMATOR:    |                                          | CLIENT:                                                |
| DRAWN BY:     | ASFAN AHMED                              | SCALE: AS GIVEN                                        |
|               | ENGINEER:<br>SERVICES ENG:<br>ESTIMATOR: | ENGINEER: MOHAMED AHSAN<br>SERVICES ENG:<br>ESTIMATOR: |