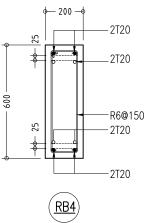

(<u>RB1</u>)

(<u>RB2</u>)

<u>B4</u>

-2T20

-R6@150

-2T20

NOTE :

- COVER TO BEAMS : 35MM
- COVER TO COLUMNS : 40MM