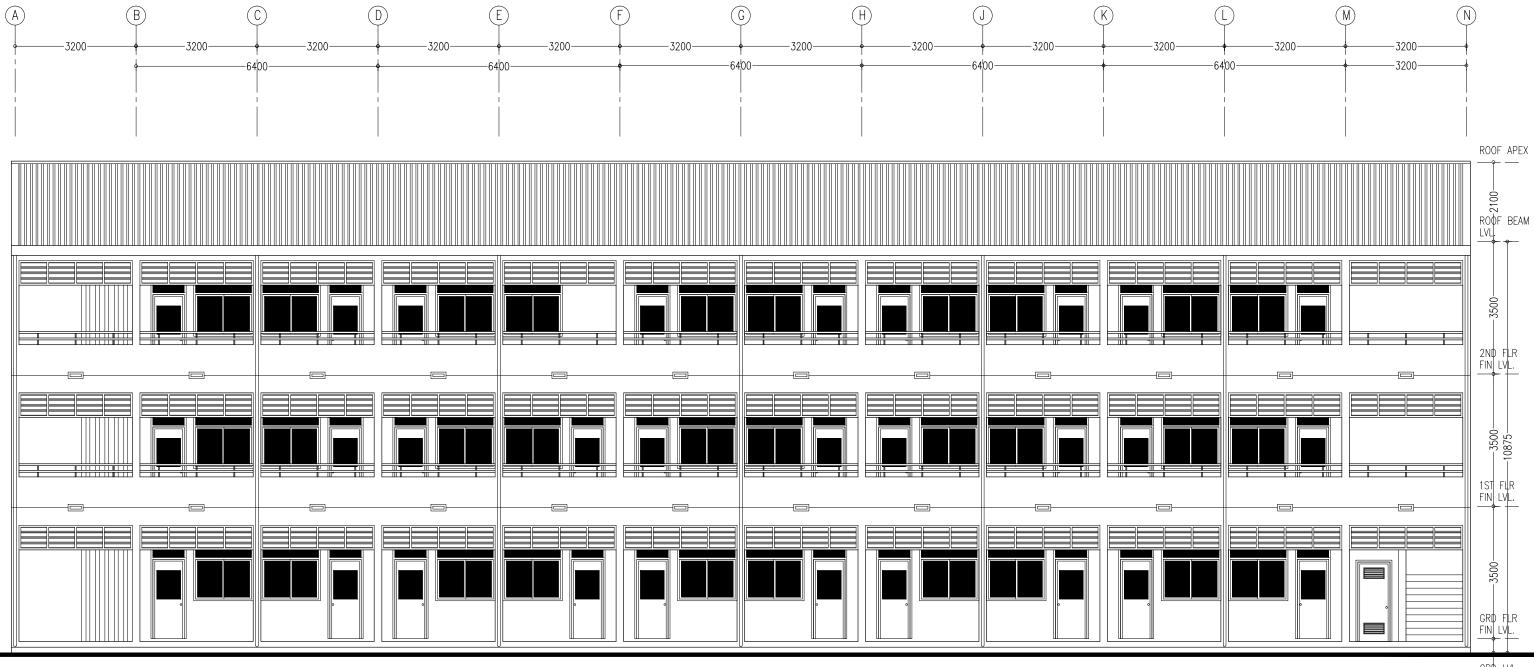

ELEVATION - B SCALE 1:100

CONCEPT AND DESIGN IN THIS DRAWING ARE THE PROPE RTIES OF ARCHENG STU PVT LTD. UNAUTHORIZE ON OF PART OF THE DESIG

|      | IFTHITHAAH SCHOOL        |                                                         |                       |
|------|--------------------------|---------------------------------------------------------|-----------------------|
|      | LH.NAIFARU               |                                                         | A 10                  |
|      | AS GIVEN                 |                                                         | A-10                  |
|      | MINISTRY OF EDUCATION    | ON                                                      | DWG NO                |
|      | DIMENSION: MM            | DATE: SEPTEMBER 2015                                    | PROJECT NO.: 15-041   |
| N.DR | AWINGS OR CONCEPT TO USE | IN OTHER PROJECTS OR SITES OTHER THAN SPECIFIED ON THIS | DRAWING IS PROHIBITED |