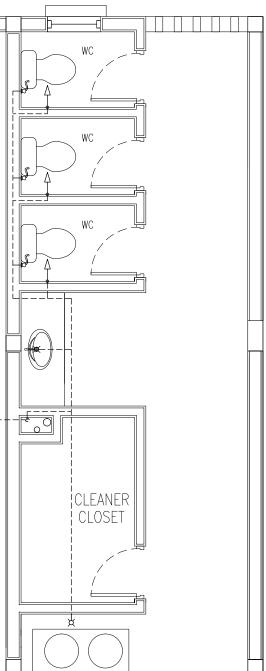

| SEWAGE | AND  | WASTE | E DIS | SPOS  | ٩L   |
|--------|------|-------|-------|-------|------|
|        | PLAN | (TOIL | ET 1  | YPE   | 1)   |
|        |      |       |       | SCALE | 1:50 |

| MOHAMED HAMEEN<br>MOHAMED AHSAN | PROJECT:        |
|---------------------------------|-----------------|
| MOHAMED AHSAN                   |                 |
|                                 |                 |
|                                 | DRAWING TITLE:  |
|                                 | CLIENT:         |
| ASFAN AHMED                     | SCALE: AS GIVEN |
| _                               | ASFAN AHMED     |