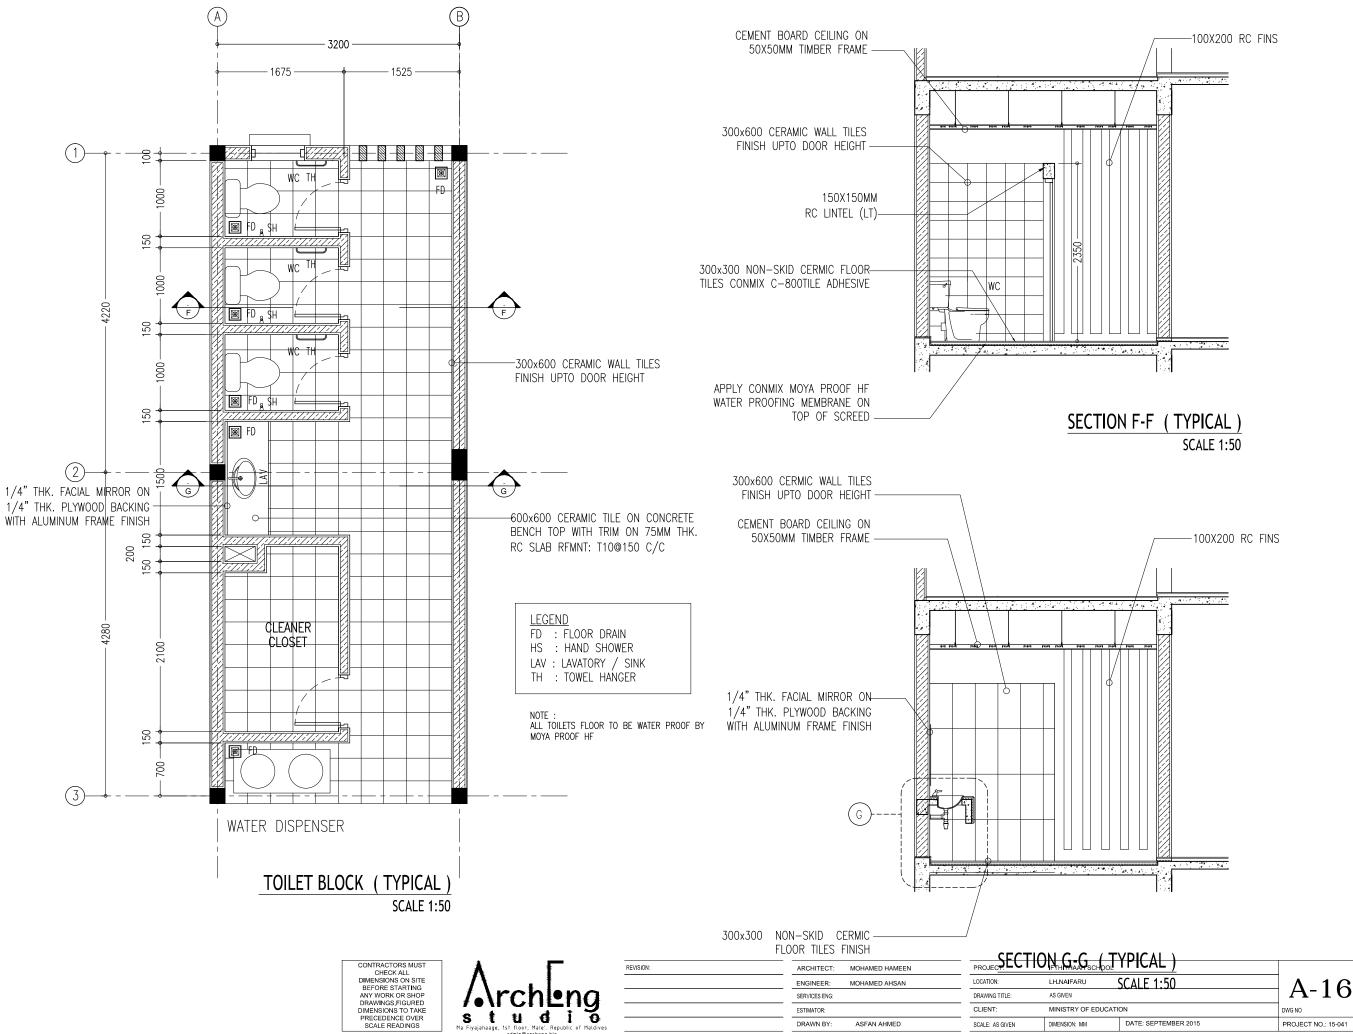

TYPICAL STAIR SECTION DETAILS SCALE 1:20

|                       | IFTHITHAAH SCHOOL        |                                                         |                           |
|-----------------------|--------------------------|---------------------------------------------------------|---------------------------|
|                       | LH.NAIFARU               | A 17                                                    |                           |
|                       | AS GIVEN                 |                                                         | A-17                      |
| MINISTRY OF EDUCATION |                          | DWG NO                                                  |                           |
| N                     | DIMENSION: MM            | DATE: SEPTEMBER 2015                                    | PROJECT NO.: 15-041       |
| HE DESIGN,            | DRAWINGS OR CONCEPT TO U | SE IN OTHER PROJECTS OR SITES OTHER THAN SPECIFIED ON T | HIS DRAWING IS PROHIBITED |