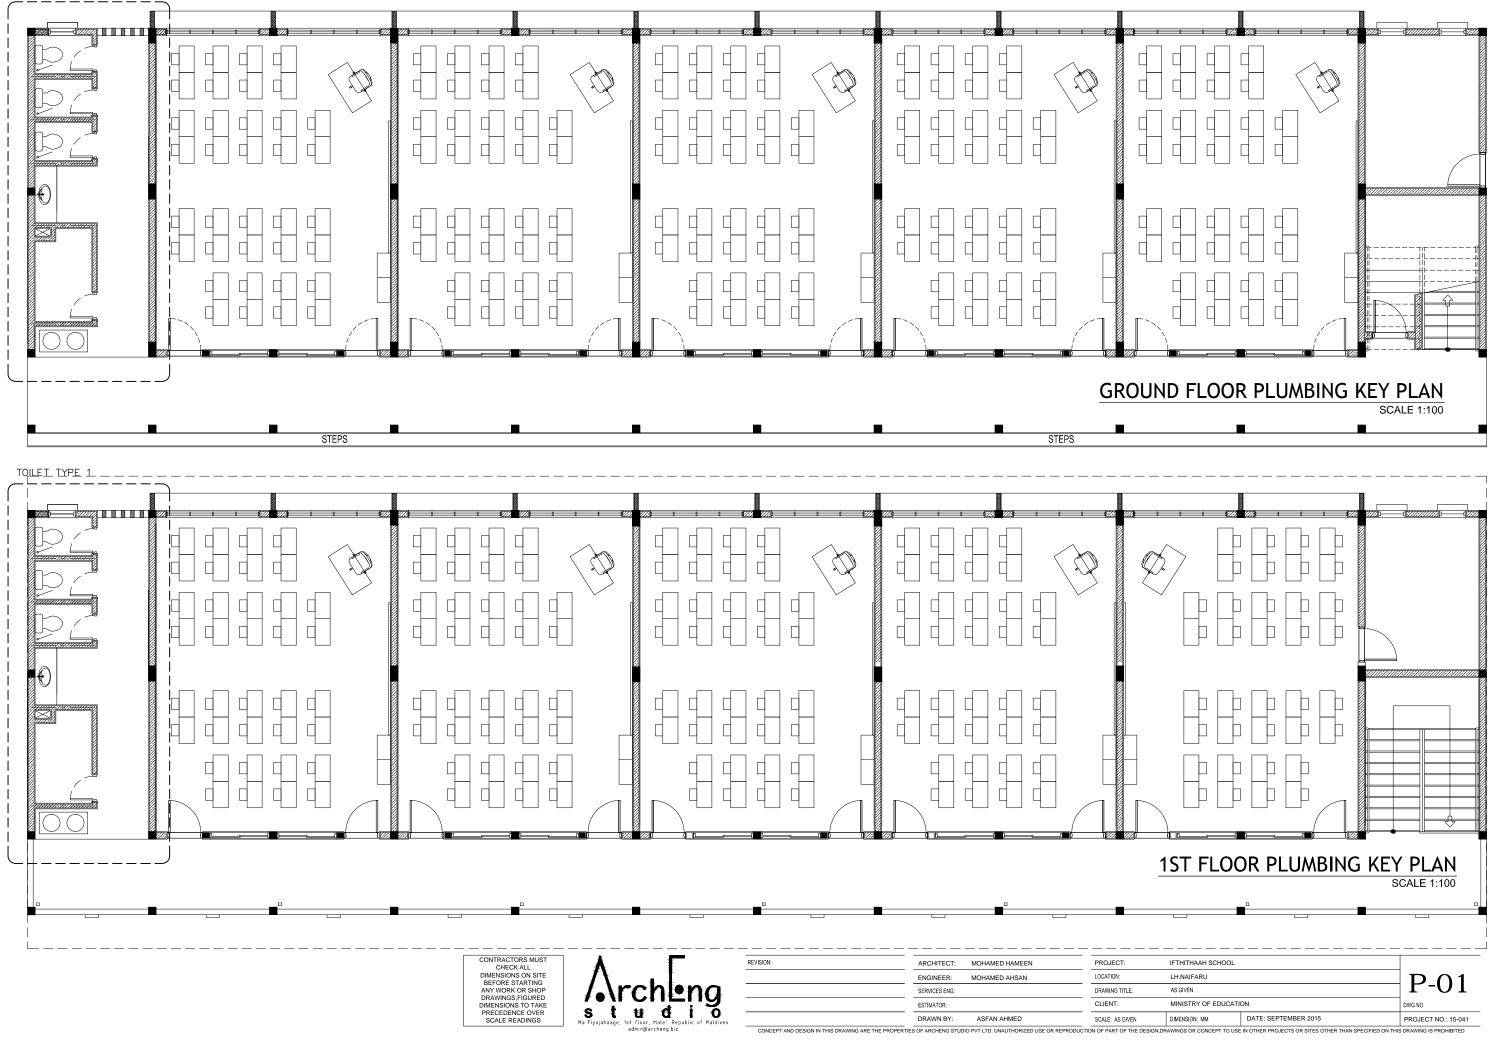

### 2ND FLOOR PLUMBING KEY PLAN SCALE 1:100

| IFTHITHAAH SCHOOL     |                      |                     |
|-----------------------|----------------------|---------------------|
| LH.NAIFARU            |                      | $D \cap 2$          |
| AS GIVEN              |                      | Г-U2                |
| MINISTRY OF EDUCATION | NC                   | DWG NO              |
| DIMENSION: MM         | DATE: SEPTEMBER 2015 | PROJECT NO.: 15-041 |
|                       |                      |                     |