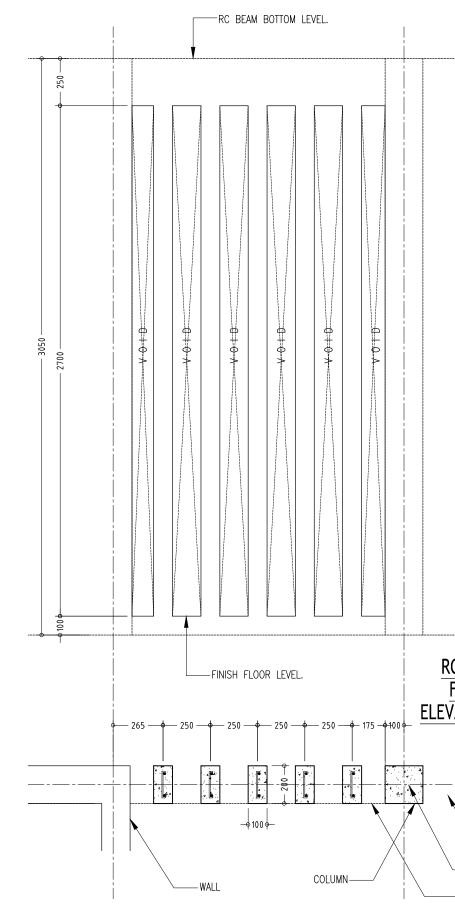

## RC FIN DETAILS

-BEAM LINE

-100x250MM RC FIN @250 C/C

CONCEPT AND DESIGN IN THIS DRAWING ARE THE PROPERTIES OF ARCHENG STUDIO PVT LTD. UNAUTHORIZED USE OR REPRODUCTION OF PART OF THE DESIGN DRAWINGS OR CONCEPT TO USE IN OTHER PROJECTS OR SITES OTHER THAN SPECIFIED ON THIS DRAWING IS PROHIBITED