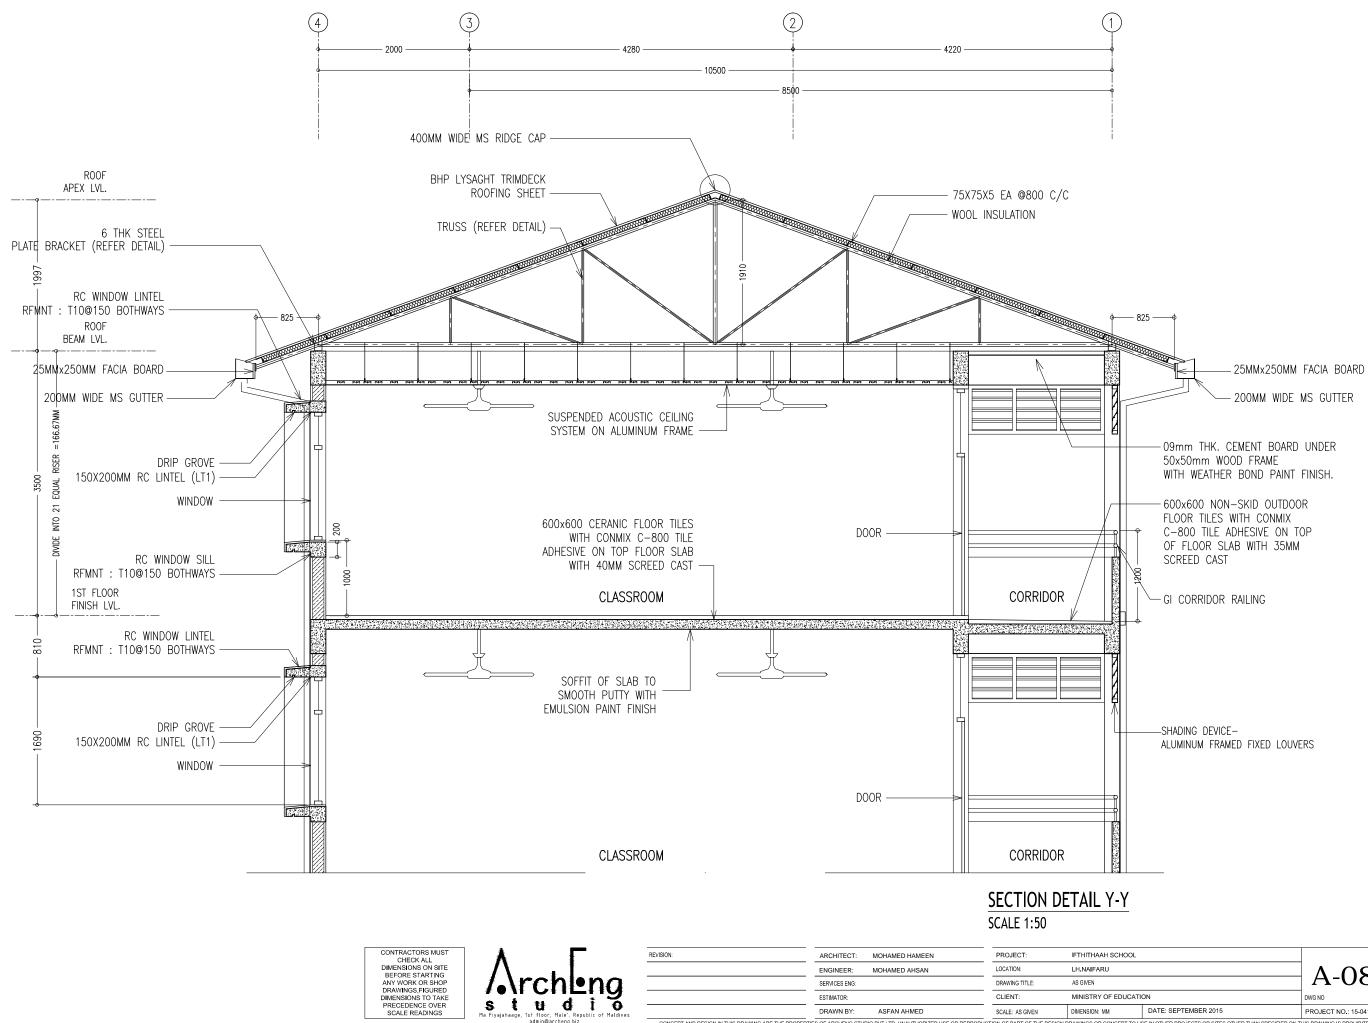

| REVISION: | ARCHITECT:    | MOHAMED HAMEEN | PROJECT:        | IFTHITHAAH SCHOOL  |                      |                     |
|-----------|---------------|----------------|-----------------|--------------------|----------------------|---------------------|
|           | ENGINEER:     | MOHAMED AHSAN  | LOCATION:       | LH.NAIFARU         |                      |                     |
|           | SERVICES ENG: |                | DRAWING TITLE:  | AS GIVEN           |                      | A-II                |
|           | ESTIMATOR:    |                | CLIENT:         | MINISTRY OF EDUCAT | ION                  | DWG NO              |
|           | DRAWN BY:     | ASFAN AHMED    | SCALE: AS GIVEN | DIMENSION: MM      | DATE: SEPTEMBER 2015 | PROJECT NO.: 15-041 |