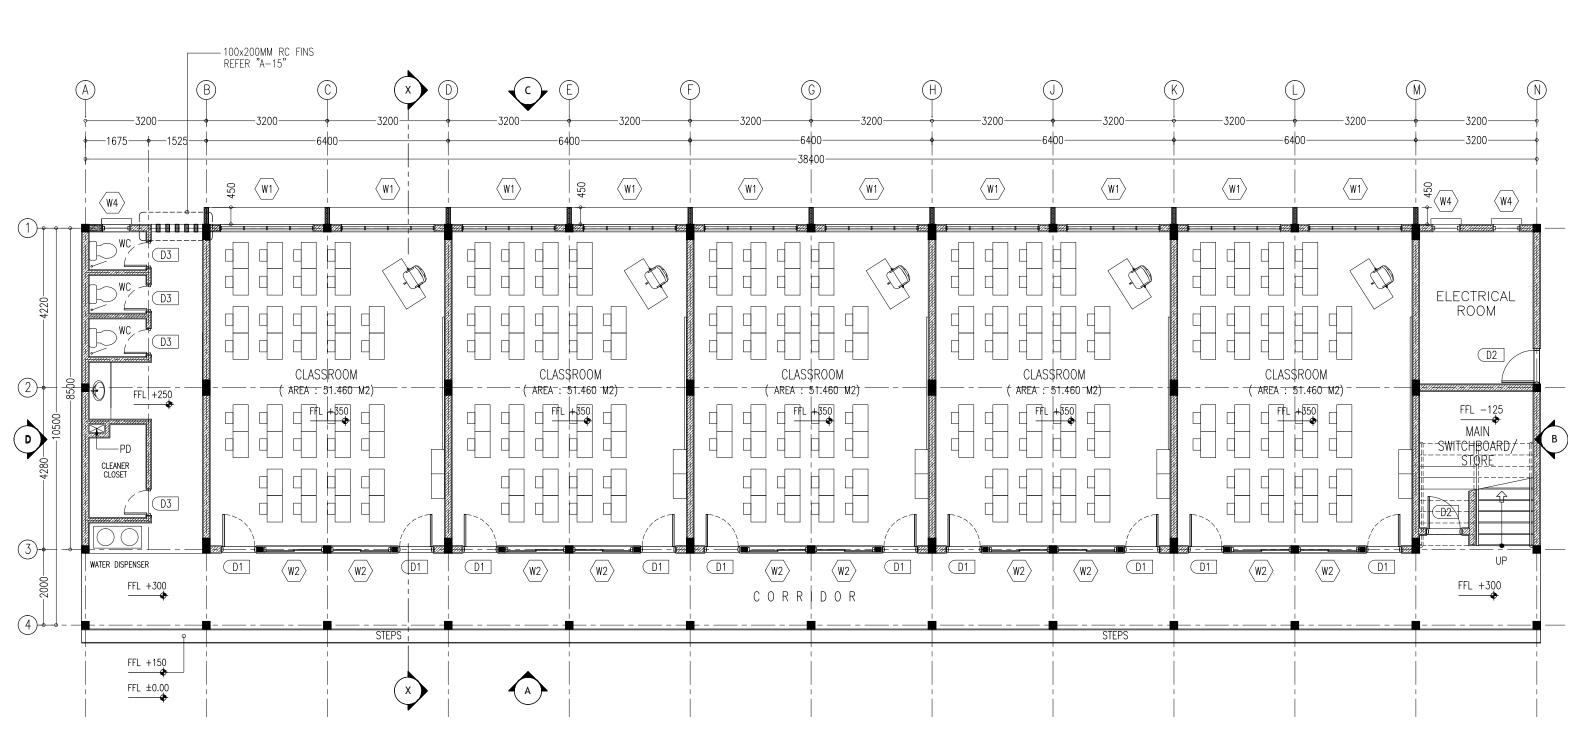

### GROUND FLOOR LAYOUT PLAN SCALE 1:100

| IFTHITHAAH SCHOOL        |                                                         |                       |
|--------------------------|---------------------------------------------------------|-----------------------|
| LH.NAIFARU               |                                                         |                       |
| AS GIVEN                 |                                                         | A-01                  |
| MINISTRY OF EDUCATI      | ON                                                      | DWG NO                |
| DIMENSION: MM            | DATE: SEPTEMBER 2015                                    | PROJECT NO.: 15-041   |
| AWINGS OR CONCEPT TO USE | IN OTHER PROJECTS OR SITES OTHER THAN SPECIFIED ON THIS | DRAWING IS PROHIBITED |