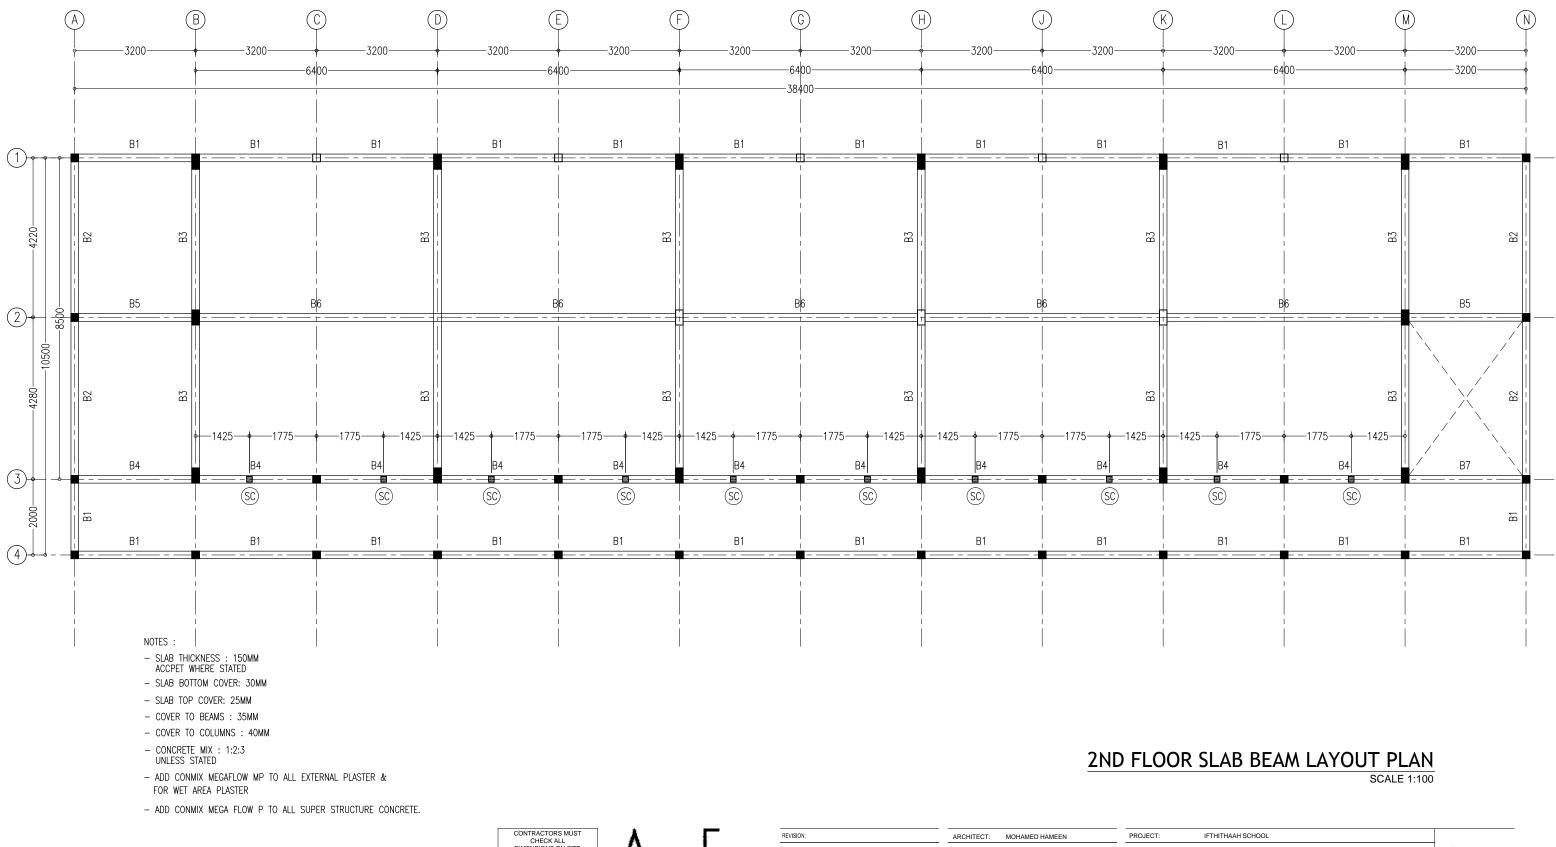

### 2ND FLOOR LAYOUT PLAN SCALE 1:100

| IFTHITHAAH SCHOOL     |                      |                     |
|-----------------------|----------------------|---------------------|
| LH.NAIFARU            |                      |                     |
| AS GIVEN              | A-03                 |                     |
| MINISTRY OF EDUCATION | DWG NO               |                     |
| DIMENSION: MM         | DATE: SEPTEMBER 2015 | PROJECT NO.: 15-041 |