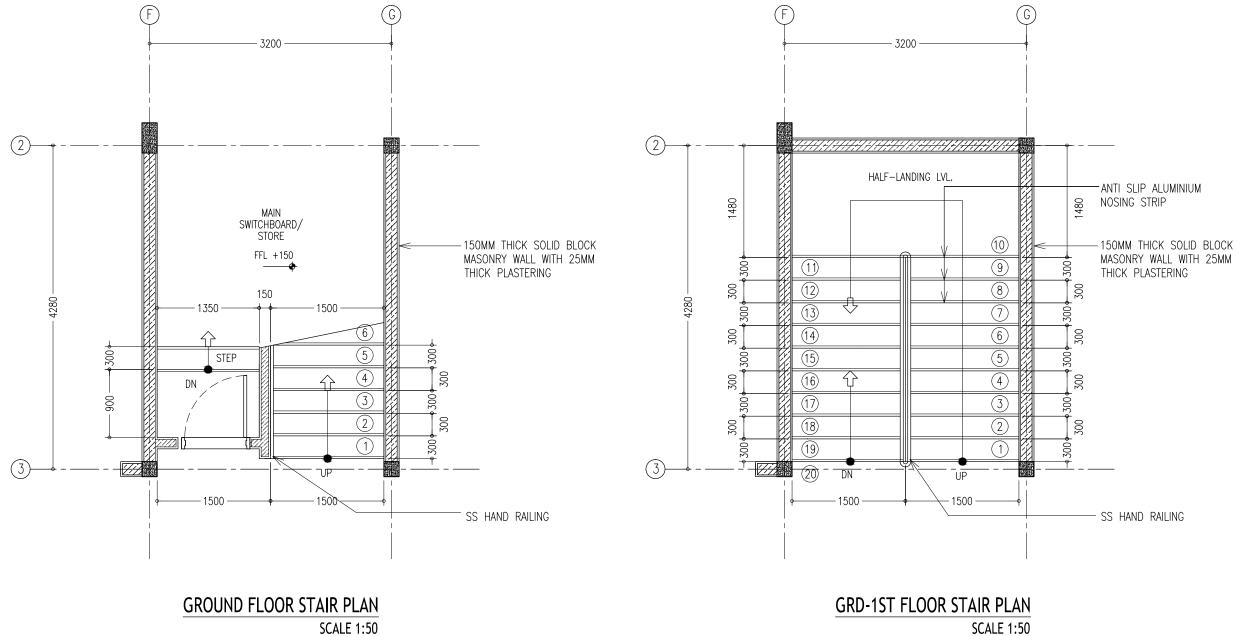

TYPICAL STAIR SECTION DETAILS SCALE 1:20

|                       | IFTHITHAAH SCHOOL        |                                                         |                           |
|-----------------------|--------------------------|---------------------------------------------------------|---------------------------|
|                       | LH.NAIFARU               | A 17                                                    |                           |
|                       | AS GIVEN                 |                                                         | A-17                      |
| MINISTRY OF EDUCATION |                          | DWG NO                                                  |                           |
| N                     | DIMENSION: MM            | DATE: SEPTEMBER 2015                                    | PROJECT NO.: 15-041       |
| HE DESIGN,            | DRAWINGS OR CONCEPT TO U | SE IN OTHER PROJECTS OR SITES OTHER THAN SPECIFIED ON T | HIS DRAWING IS PROHIBITED |