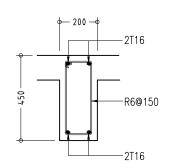

### FOOTING DETAILS

-2T20

2T20

-2T20

<u>B7</u>

<u>B3</u>

RC BEAM DETAILS

SCALE 1:20

(<u>RB1</u>)

(<u>RB2</u>)

<u>B4</u>

-2T20

-R6@150

-2T20

NOTE :

- COVER TO BEAMS : 35MM
- COVER TO COLUMNS : 40MM

(<u>B6</u>)

- CONCRETE MIX : 1:2:3 UNLESS STATED
- ADD CONMIX MEGA FLOW P TO ALL SUPER STRUCTURE CONCRETE.

| ARCHITECT:    | MOHAMED HAMEEN                           | PROJECT:                                               |
|---------------|------------------------------------------|--------------------------------------------------------|
| ENGINEER:     | MOHAMED AHSAN                            | LOCATION:                                              |
| SERVICES ENG: |                                          | DRAWING TITLE:                                         |
| ESTIMATOR:    |                                          | CLIENT:                                                |
| DRAWN BY:     | ASFAN AHMED                              | SCALE: AS GIVEN                                        |
|               | ENGINEER:<br>SERVICES ENG:<br>ESTIMATOR: | ENGINEER: MOHAMED AHSAN<br>SERVICES ENG:<br>ESTIMATOR: |