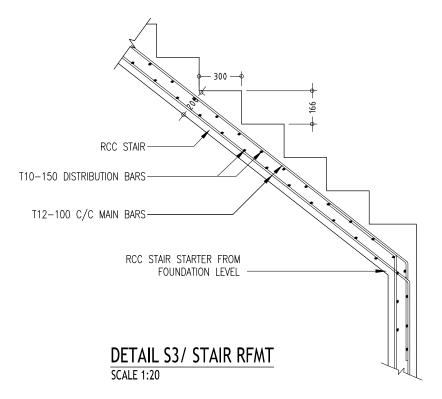

TYPICAL STAIR SECTION DETAILS SCALE 1:20

|                       | IFTHITHAAH SCHOOL        |                                                         |                           |
|-----------------------|--------------------------|---------------------------------------------------------|---------------------------|
|                       | LH.NAIFARU               | A 17                                                    |                           |
|                       | AS GIVEN                 |                                                         | A-17                      |
| MINISTRY OF EDUCATION |                          | DWG NO                                                  |                           |
| N                     | DIMENSION: MM            | DATE: SEPTEMBER 2015                                    | PROJECT NO.: 15-041       |
| HE DESIGN,            | DRAWINGS OR CONCEPT TO U | SE IN OTHER PROJECTS OR SITES OTHER THAN SPECIFIED ON T | HIS DRAWING IS PROHIBITED |