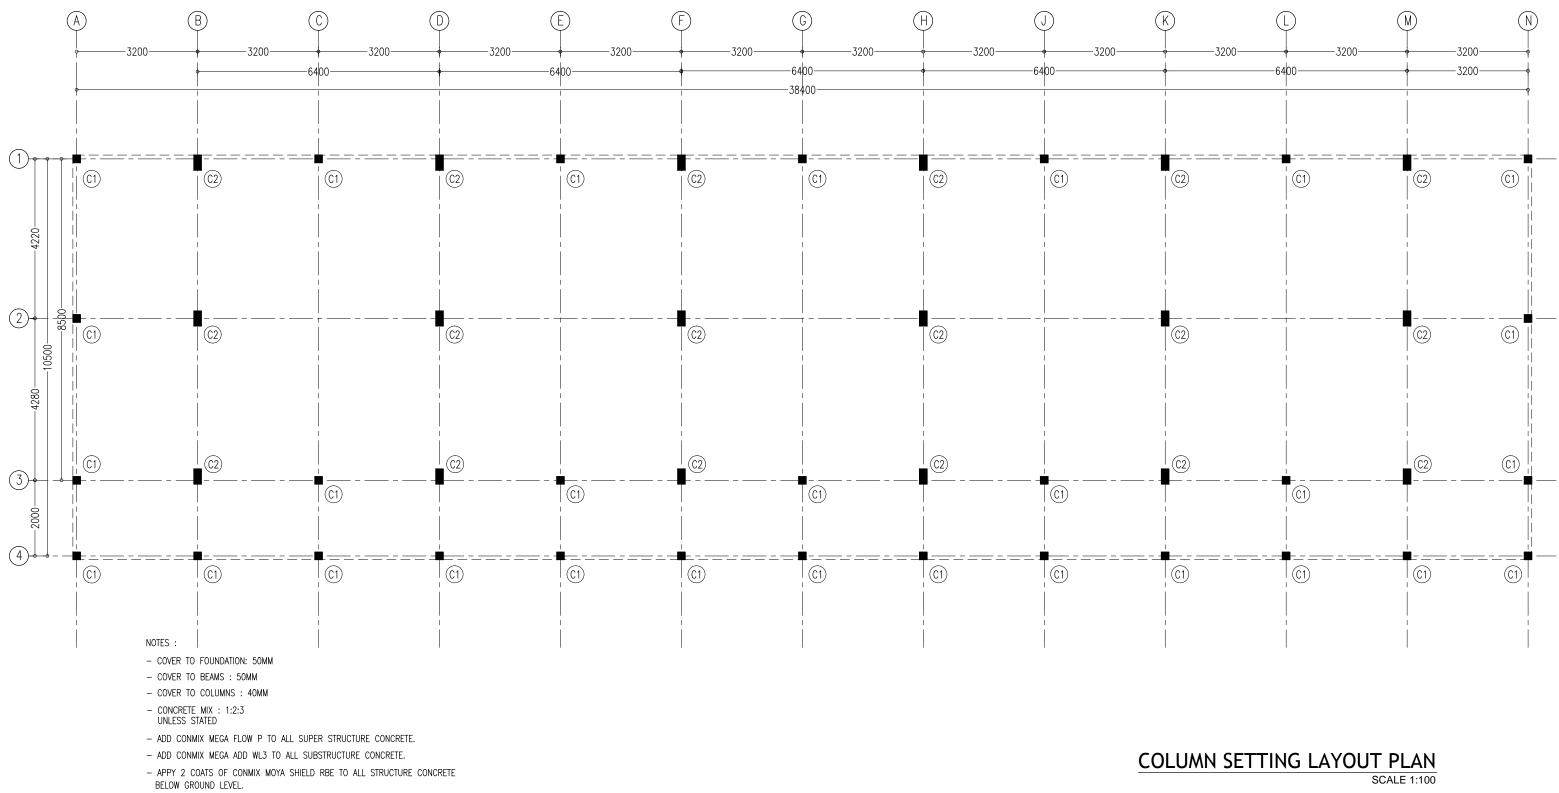

## ROOF STRUCTURE LAYOUT PLAN SCALE 1:100

| FOOT | ΓING | LENGTH/mm | WIDTH/mm | DEPTH/mm | REINFORCEMENT           |
|------|------|-----------|----------|----------|-------------------------|
| F1   |      | 2150      | 2150     | 350      | T16@150mm C/C BW BOTTOM |
| F2   |      | 1600      | 1600     | 350      | T12@150mm C/C BW BOTTOM |
| F3   |      | 1400      | 1400     | 350      | T12@150mm C/C BW BOTTOM |
| F4   |      | 1850      | 1850     | 350      | T12@150mm C/C BW BOTTOM |
| F5   |      | 1000      | 1000     | 350      | T12@150mm C/C BW BOTTOM |
| F6   |      | 750       | 750      | 350      | T12@150mm C/C BW BOTTOM |
| F7   |      | 1700      | 1700     | 350      | T12@150mm C/C BW BOTTOM |
|      |      |           |          |          |                         |