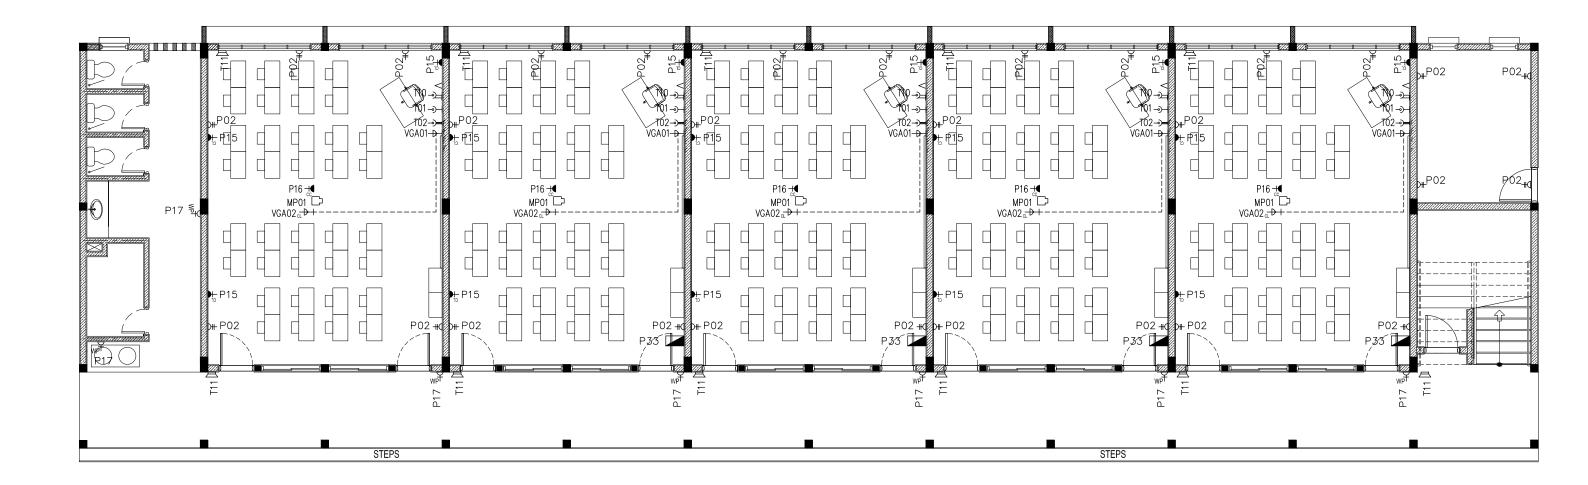

### **1ST FLOOR POWER SOCKET LAYOUT PLAN** SCALE 1:100

| CONTRACTORS MUST   |
|--------------------|
| CHECK ALL          |
| DIMENSIONS ON SITE |
| BEFORE STARTING    |
| ANY WORK OR SHOP   |
| DRAWINGS, FIGURED  |
| DIMENSIONS TO TAKE |
| PRECEDENCE OVER    |
| SCALE READINGS     |
|                    |

| SYMBOL       | CODE  | DESCRIPTION                                                                    |
|--------------|-------|--------------------------------------------------------------------------------|
| D+-          | P01   | 1 GANG13A SOCKET OUTLET AT 300mm ABOVE<br>FINISHED FLOOR LEVEL                 |
| D#           | P02   | 2 GANG13A SOCKET OUTLET AT 300mm<br>ABOVE FINISHED FLOOR LEVEL                 |
| P+-          | P15   | 1 GANG15A SOCKET OUTLET AT CEILING LEVEL                                       |
| D+<br>cc     | P16   | 1 GANG13A SOCKET OUTLET<br>AT CEILING LEVEL                                    |
| DH           | P17   | 1 GANG13A SOCKET OUTLET AT 300mm ABOVE<br>FINISHED FLOOR LEVEL (WEATHER PROOF) |
| ⊢ <b>∉</b> - | VGA01 | VGA CABLE                                                                      |
|              | P33   | DISTRIBUTION BOARD                                                             |

|             | VGA02 | VGA CABLE AT CEILING LEVEL |
|-------------|-------|----------------------------|
| ⊢ଡ଼         | T01   | PLAIN TELEPHONE OUTLET     |
| <b>=</b> @- | T02   | COMPUTER NETWORK OUTLET    |
|             | MP01  | MULTIMEDIA PROJECTOR       |
| <<br>भू     | T10   | T.V POINT                  |
| Ū.          | T11   | SPEAKER                    |

| [              | 1     |                                                                                |
|----------------|-------|--------------------------------------------------------------------------------|
| SYMBOL         | CODE  | DESCRIPTION                                                                    |
| D+-            | P01   | 1 GANG13A SOCKET OUTLET AT 300mm ABOVE<br>FINISHED FLOOR LEVEL                 |
| D#-            | P02   | 2 GANG13A SOCKET OUTLET AT 300mm<br>ABOVE FINISHED FLOOR LEVEL                 |
|                | P15   | 1 GANG15A SOCKET OUTLET AT CEILING LEVEL                                       |
| D+-<br>cc      | P16   | 1 GANG13A SOCKET OUTLET<br>AT CEILING LEVEL                                    |
| D <del>,</del> | P17   | 1 GANG13A SOCKET OUTLET AT 300mm ABOVE<br>FINISHED FLOOR LEVEL (WEATHER PROOF) |
| ⊢ <b>⊕</b>     | VGA01 | VGA CABLE                                                                      |
|                | P33   | DISTRIBUTION BOARD                                                             |

|             | VGA02 | VGA CABLE AT CEILING LEVEL |
|-------------|-------|----------------------------|
| ⊢@-         | T01   | PLAIN TELEPHONE OUTLET     |
| <b>=</b> (~ | T02   | COMPUTER NETWORK OUTLET    |
|             | MP01  | MULTIMEDIA PROJECTOR       |
| <<br>न्भ    | T10   | T.V POINT                  |
| Ū.          | T11   | SPEAKER                    |