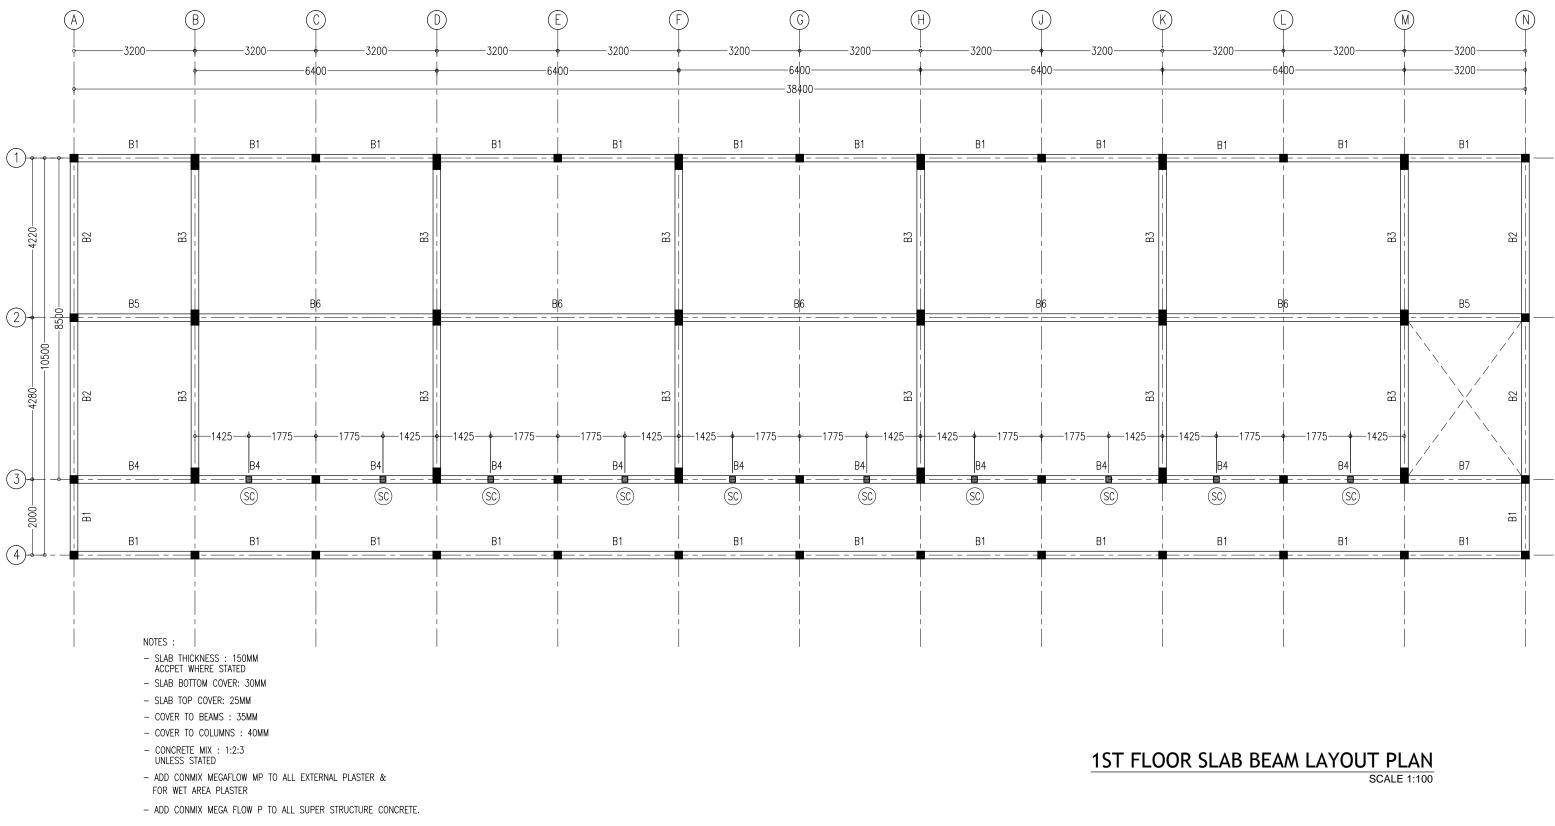

### 1ST FLOOR LAYOUT PLAN

SCALE 1:100

|    | IFTHITHAAH SCHOOL                                                                                      |                      |                     |  |  |  |
|----|--------------------------------------------------------------------------------------------------------|----------------------|---------------------|--|--|--|
|    | LH.NAIFARU                                                                                             | $\Lambda \cap 2$     |                     |  |  |  |
|    | AS GIVEN                                                                                               |                      | A-02                |  |  |  |
|    | MINISTRY OF EDUCATION                                                                                  | DWG NO               |                     |  |  |  |
|    | DIMENSION: MM                                                                                          | DATE: SEPTEMBER 2015 | PROJECT NO.: 15-041 |  |  |  |
| DR | AWINGS OR CONCEPT TO USE IN OTHER PROJECTS OR SITES OTHER THAN SPECIFIED ON THIS DRAWING IS PROHIBITED |                      |                     |  |  |  |