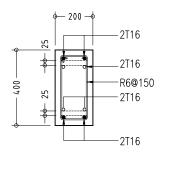

### FOOTING DETAILS

-2T20

2T20

-2T20

<u>B7</u>

<u>B3</u>

RC BEAM DETAILS

SCALE 1:20

(<u>RB1</u>)

(<u>RB2</u>)

<u>B4</u>

-2T20

-R6@150

-2T20

NOTE :

- COVER TO BEAMS : 35MM
- COVER TO COLUMNS : 40MM