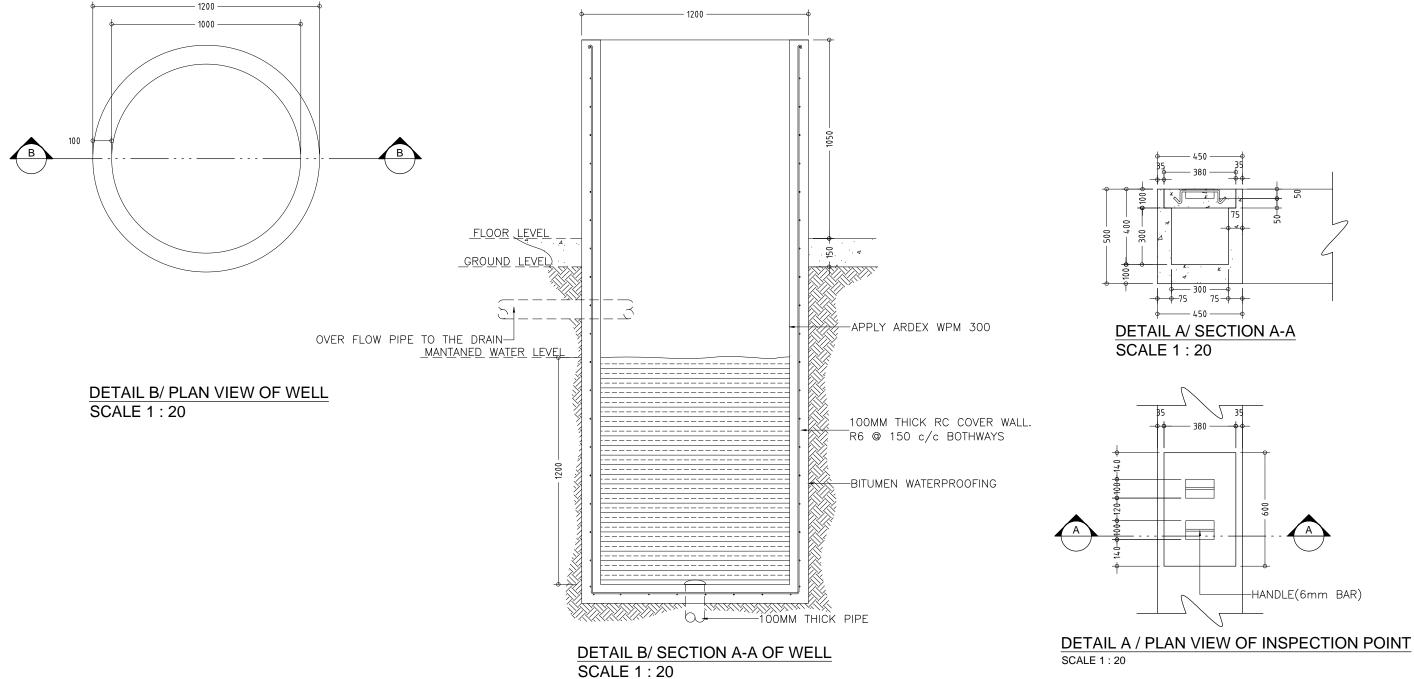

ROJECT NO.: 15-041 |

ICTION OF PART OF THE DESIGN, DRAWINGS OR CONCEPT TO USE IN OTHER PROJECTS OR SITES OTHER THAN SPECIFIED ON THIS DRAWING IS PROHIBITED



SCALE: AS GIVEN

## SEWAGE AND WASTE DISPOSAL PLAN (TOILET TYPE 2) SCALE 1:50

| IFTHITHAAH SCHOOL     |                      |                     |
|-----------------------|----------------------|---------------------|
| LH.NAIFARU            |                      | DOG                 |
| AS GIVEN              |                      | P-00                |
| MINISTRY OF EDUCATION |                      | DWG NO              |
| DIMENSION: MM         | DATE: SEPTEMBER 2015 | PROJECT NO.: 15-041 |

TION OF PART OF THE DESIGN, DRAWINGS OR CONCEPT TO USE IN OTHER PROJECTS OR SITES OTHER THAN SPECIFIED ON THIS DRAWING IS PROHIBITED





|                       | IFTHITHAAH SCHOOL        |                                                         |                           |
|-----------------------|--------------------------|---------------------------------------------------------|---------------------------|
|                       | LH.NAIFARU               |                                                         | $D \cap 7$                |
|                       | AS GIVEN                 |                                                         | Г-07                      |
| MINISTRY OF EDUCATION |                          | N                                                       | DWG NO                    |
|                       | DIMENSION: MM            | DATE: SEPTEMBER 2015