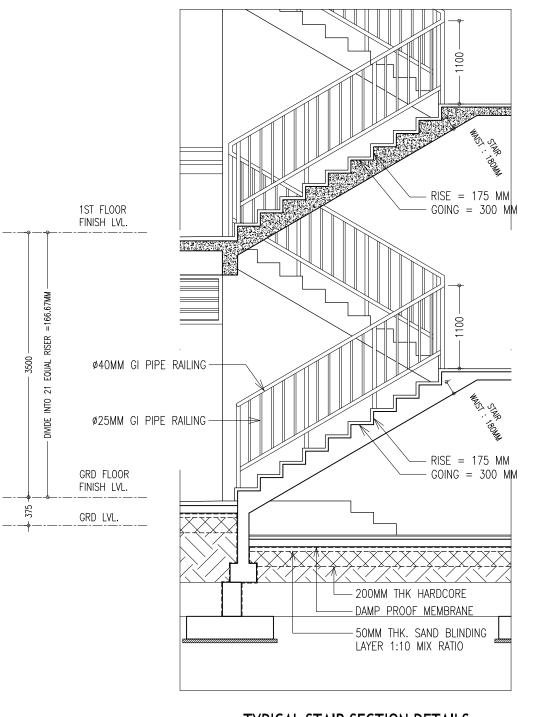

TYPICAL STAIR SECTION DETAILS SCALE 1:20

|                       | IFTHITHAAH SCHOOL        |                                                         |                           |
|-----------------------|--------------------------|---------------------------------------------------------|---------------------------|
|                       | LH.NAIFARU               | A 17                                                    |                           |
|                       | AS GIVEN                 |                                                         | A-17                      |
| MINISTRY OF EDUCATION |                          | DWG NO                                                  |                           |
| N                     | DIMENSION: MM            | DATE: SEPTEMBER 2015                                    | PROJECT NO.: 15-041       |
| HE DESIGN,            | DRAWINGS OR CONCEPT TO U | SE IN OTHER PROJECTS OR SITES OTHER THAN SPECIFIED ON T | HIS DRAWING IS PROHIBITED |