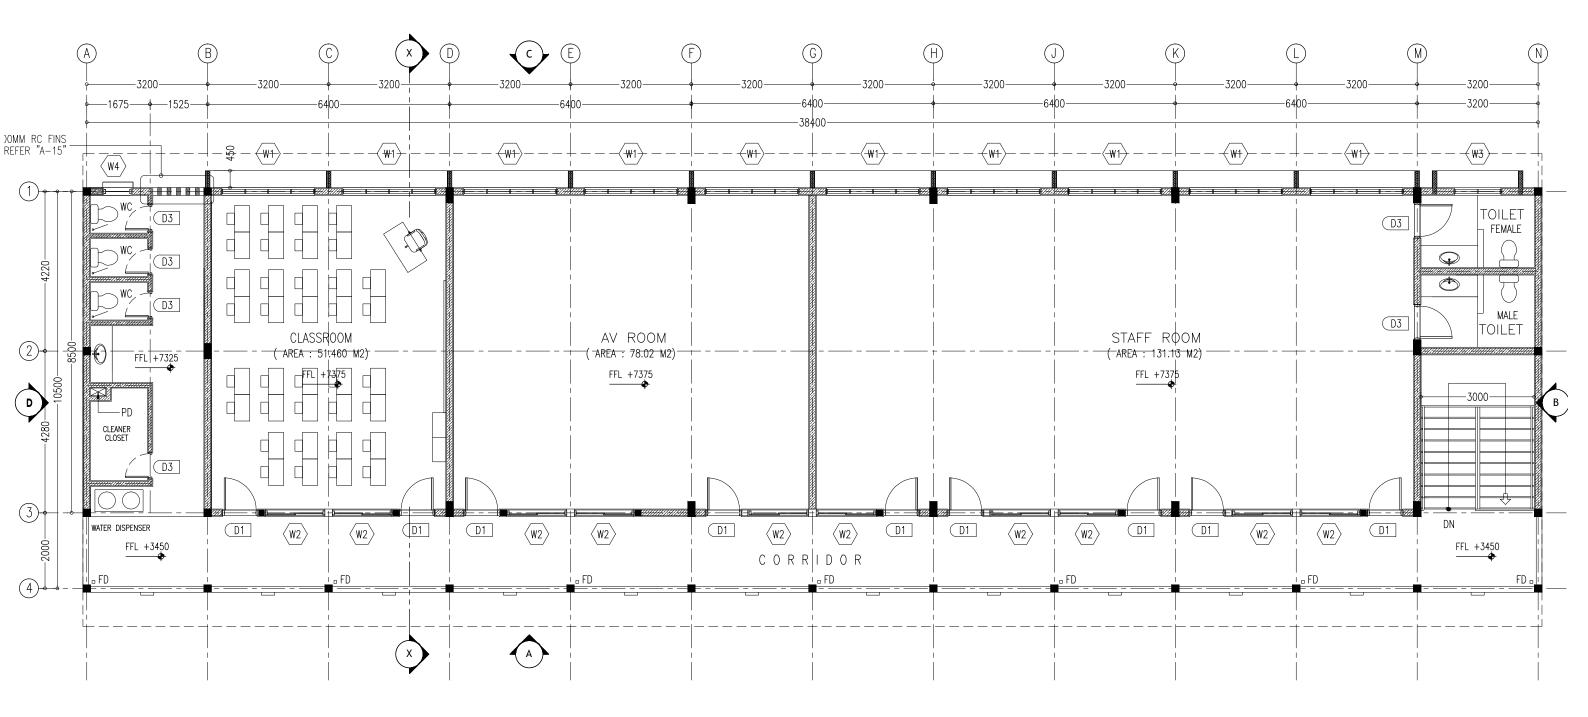

### 2ND FLOOR LAYOUT PLAN SCALE 1:100

| IFTHITHAAH SCHOOL     |                      |                     |
|-----------------------|----------------------|---------------------|
| LH.NAIFARU            |                      |                     |
| AS GIVEN              | A-03                 |                     |
| MINISTRY OF EDUCATION | DWG NO               |                     |
| DIMENSION: MM         | DATE: SEPTEMBER 2015 | PROJECT NO.: 15-041 |