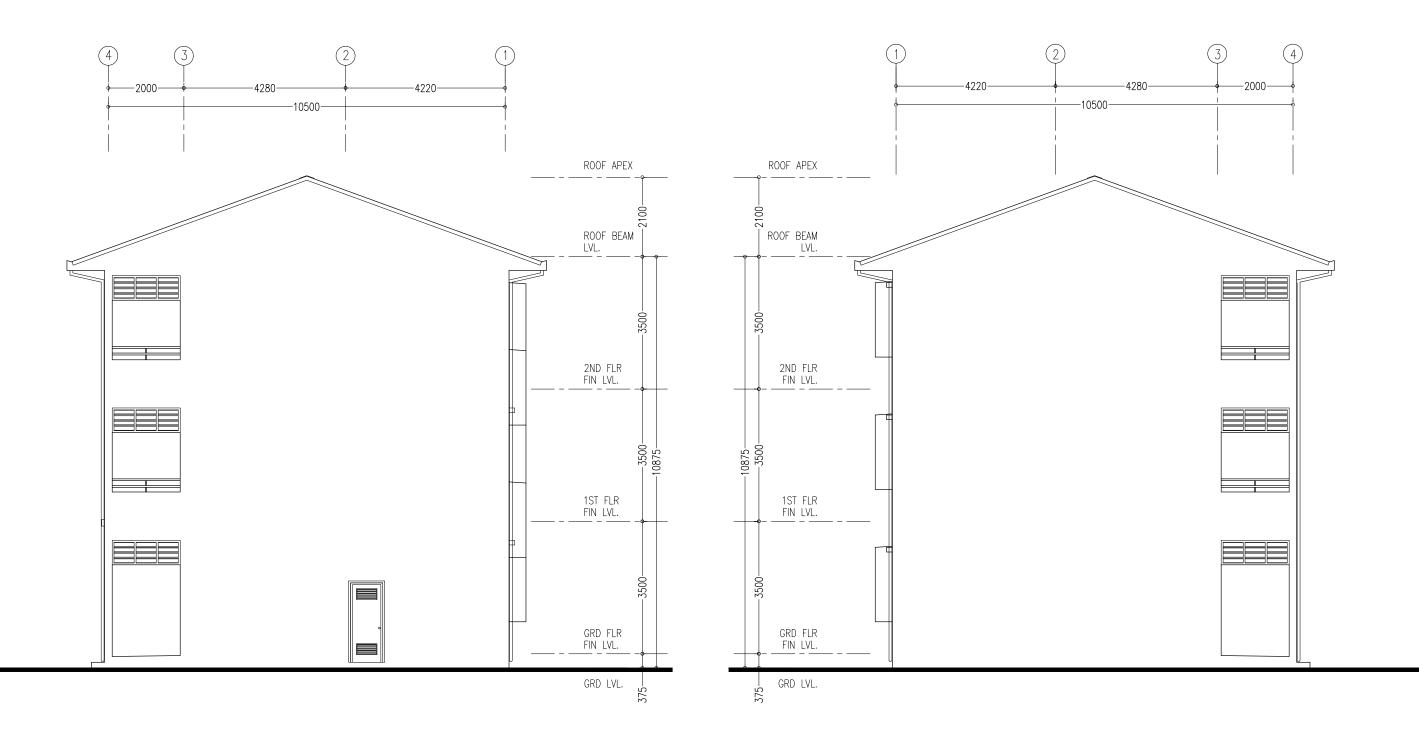

ELEVATION - B SCALE 1:100

CONCEPT AND DESIGN IN THIS DRAWING ARE THE PROPE RTIES OF ARCHENG STU PVT LTD. UNAUTHORIZE ON OF PART OF THE DESIG

|      | IFTHITHAAH SCHOOL        |                                                         |                       |
|------|--------------------------|---------------------------------------------------------|-----------------------|
|      | LH.NAIFARU               |                                                         | A 10                  |
|      | AS GIVEN                 |                                                         | A-10                  |
|      | MINISTRY OF EDUCATION    | ON                                                      | DWG NO                |
|      | DIMENSION: MM            | DATE: SEPTEMBER 2015                                    | PROJECT NO.: 15-041   |
| N.DR | AWINGS OR CONCEPT TO USE | IN OTHER PROJECTS OR SITES OTHER THAN SPECIFIED ON THIS | DRAWING IS PROHIBITED |