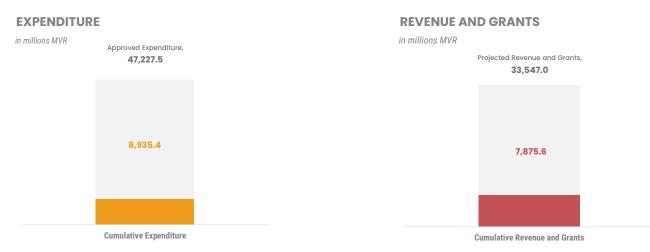

# **BUDGET UTILISATION BY OFFICE**

The cumulative revenue and grants for the period, 01 January to 21 March 2024 is MVR 7,875.6 million. Most significant increment in Revenue this week were from Goods and Services Tax.

The cumulative expenditure for the period is MVR 8,935.4 million. The major increment to the Expenditure this week was from Administrative and Operational Expenses.

The overall balance for the period is a deficit of MVR 1,059.8 million.