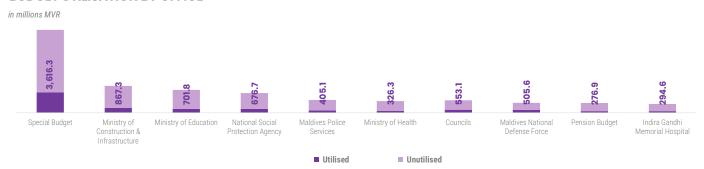

# **BUDGET UTILISATION BY OFFICE**

The cumulative revenue and grants for the period, 01 January to 21 March 2024 is MVR 7,875.6 million. Most significant increment in Revenue this week were from Goods and Services Tax.