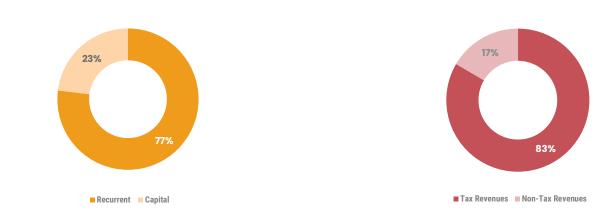

# **EXPENDITURE COMPOSITION**

# **REVENUE COMPOSITION**

## Notes:

The expenditure figures in the Weekly Fiscal Developments shows transactions that have been posted, indicating that they have been recorded but not necessarily settled in cash.

| in mil | llions of MVR                                | Approved   | as at 21 March<br>2023 | as at 21 March<br>2024 |  |
|--------|----------------------------------------------|------------|------------------------|------------------------|--|
| A      | TOTAL REVENUES AND GRANTS                    | 33,547.0   | 7,752.5                | 7,875.6                |  |
|        | Tax Revenues                                 | 25,618.4   | 6,076.5                | 6,570.3                |  |
|        | Non-Tax Revenues                             | 6,659.7    | 1,659.4                | 1,274.0                |  |
|        | Capital Receipts                             | 4.3        | 1.9                    | 8.3                    |  |
|        | Grants                                       | 1,270.0    | 18.0                   | 25.0                   |  |
|        | less: Subsidiary Loan Repayment              | (5.3)      | (3.2)                  | (2.1)                  |  |
|        | TOTAL BUDGET                                 | 49,855.8   | 11,168.8               | 9,806.4                |  |
| В      | TOTAL EXPENDITURE (C+D)                      | 47,622.7   | 10,391.3               | 8,935.4                |  |
| С      | RECURRENT EXPENDITURE                        | 34,875.9   | 6,753.9                | 6,880.0                |  |
|        | Salaries, Wages and Pensions                 | 14,011.0   | 2,173.7                | 2,195.0                |  |
|        | Administrative and Operational Expenses      | 20,763.9   | 4,482.6                | 4,603.2                |  |
|        | Losses and Write-offs                        | 101.0      | 97.6                   | 81.8                   |  |
| D      | CAPITAL EXPENDITURE                          | 12,746.8   | 3,637.5                | 2,055.4                |  |
|        | Capital Equipments                           | 551.9      | 82.8                   | 73.8                   |  |
|        | Land and Buildings                           | 2,411.7    | 904.6                  | 993.8                  |  |
|        | Infrastructure Assets                        | 6,512.0    | 1,929.0                | 516.8                  |  |
|        | Development Projects and Investments Outlays | 1,691.8    | 354.9                  | 250.8                  |  |
|        | Lendings                                     | 600.0      | 366.1                  | 220.2                  |  |
|        | Budget Contingency                           | 979.4      | -                      |                        |  |
| E      | PRIMARY BALANCE - SURPLUS / (DEFICIT) (F+G)  | (8,831.6)  | (1,617.9)              | 133.5                  |  |
| F      | OVERALL BALANCE - SURPLUS / (DEFICIT) (A-B)  | (14,075.7) | (2,638.8)              | (1,059.8)              |  |
| G      | Financing and Interest Costs                 | 5,244.0    | 1,020.9                | 1,193.3                |  |
| Mem    | norandum Items:                              |            |                        |                        |  |
| L      | Loan Repayment                               | 2,202.4    | 777.5                  | 871.0                  |  |
| 5      | Subscription to Multilateral Agencies        | 30.7       | -                      | _                      |  |
| 1      | Transfers to Sovereign Development Fund      | 1,028.6    | 236.6                  | 233.2                  |  |
| F      | Public Sector Investment Program             | 8,914.2    | 2,881.9                | 1,131.8                |  |
| (      | Councils Block Grant Disbursements           | 2,212.3    | 458.1                  | 561.5                  |  |