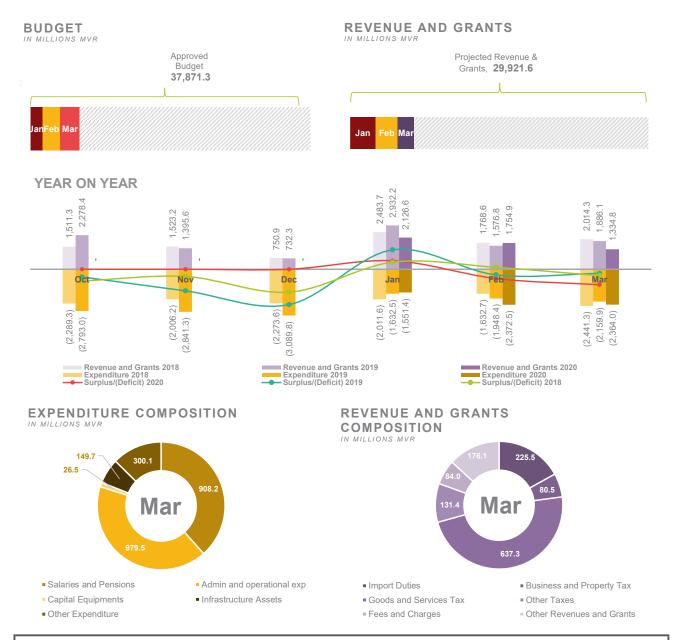

## MONTHLY FISCAL DEVELOPMENTS March 2020

Revenue and Grants for March 2020 decreased by 29.2 percent compared to the corresponding month of 2019, contributed by a MVR 293.8 million fall in Non-Tax Revenues. Tax Revenues also dropped by 17.0 percent compared to March 2019 primarily due to a fall Goods and Services Tax receipts.

Total Expenditure for March 2020 increased by 9.5 percent compared to March 2019 primarily due to a MVR 492.7 million increase in Recurrent Expenditure. Capital Expenditure for March decreased by 37.8 percent mainly due to reduced expenditures on Infrastructure Assets.

Fiscal balance for the month of March 2020 gives an overall deficit of MVR 1,029.2 million.

TABLE 1: SUMMARY OF GOVERNMENT FINANCES 1/

| in millions of MVR unless stated otherwise                                                           | Actual <b>2019</b> | Approved<br>Budget<br><b>2020</b> | Actual<br><b>Jan - Mar</b><br><b>2019</b> | Actual<br>Jan - Mar<br>2020 |
|------------------------------------------------------------------------------------------------------|--------------------|-----------------------------------|-------------------------------------------|-----------------------------|
|                                                                                                      |                    |                                   |                                           |                             |
| Total Revenue and Grants                                                                             | 22,940.9           | 29,921.6                          | 6,389.8                                   | 5,216.3                     |
| of which: Total Revenue                                                                              | 21,803.4           | 24,706.7                          | 5,946.6                                   | 5,194.4                     |
| Total Budget                                                                                         | 29,621.7           | 37,871.3                          | 6,063.4                                   | 6,665.1                     |
| Total Expenditure                                                                                    | 28,491.2           | 35,966.4                          | 5,740.8                                   | 6,287.9                     |
| Recurrent                                                                                            | 20,678.2           | 22,337.9                          | 4,298.0                                   | 4,691.0                     |
| Capital                                                                                              | 7,813.0            | 13,628.5                          | 1,442.7                                   | 1,596.9                     |
| Primary Balance                                                                                      | (4,002.2)          | (4,201.1)                         | 989.1                                     | (872.5)                     |
| Overall Balance                                                                                      | (5,550.3)          | (6,044.8)                         | 649.0                                     | (1,071.6)                   |
|                                                                                                      |                    |                                   |                                           |                             |
| Memorandum Items:                                                                                    |                    |                                   |                                           |                             |
| Loan Repayment and Subscriptions to Multilateral Agencies<br>Transfers to Sovereign Development Fund | 1,130.5<br>1,350.1 | 1,904.9<br>877.1                  | 322.6<br>379.9                            | 377.2<br>193.0              |
| Total Revenue to GDP                                                                                 | 24.8%              | 25.3%                             | -                                         | -                           |
| Total Expenditure to GDP Primary Balance to GDP                                                      | 32.4%<br>-4.6%     | 36.9%<br>-4.3%                    | -                                         | -                           |
| Overall Balance to GDP                                                                               | -6.3%              | -4.5%<br>-6.2%                    |                                           | -                           |
| Nominal GDP <sup>2/</sup>                                                                            | 87,837             | 97,535                            | -                                         | -                           |

TABLE 2: SUMMARY OF GOVERNMENT FINANCES MONTHLY 1/

| n mi | illions of MVR unless stated otherwise       | Jan - Mar 2019 | Jan - Mar 2020 | 2019 Mar | 2020 Mar  |  |
|------|----------------------------------------------|----------------|----------------|----------|-----------|--|
| Α    | TOTAL REVENUES AND GRANTS                    | 6,389.8        | 5,216.3        | 1,884.0  | 1,334.8   |  |
|      | Tax Revenues                                 | 4,708.1        | 4,438.4        | 1,295.3  | 1,074.7   |  |
|      | Non-Tax Revenues                             | 1,263.1        | 755.6          | 551.1    | 257.3     |  |
|      | Capital Receipts                             | 4.6            | 3.7            | 0.3      | 1.4       |  |
|      | Grants                                       | 443.2          | 21.9           | 39.4     | 1.4       |  |
|      | less: Subsidiary Loan Repayment              | (29.3)         | (3.3)          | (2.1)    | (0.0)     |  |
|      | TOTAL BUDGET                                 | 6,063.4        | 6,665.1        | 2,293.3  | 2,610.6   |  |
| В    | TOTAL EXPENDITURE (C+D)                      | 5,740.8        | 6,287.9        | 2,159.9  | 2,364.0   |  |
| С    | RECURRENT EXPENDITURE                        | 4,298.0        | 4,691.0        | 1,396.2  | 1,889.0   |  |
|      | Salaries, Wages and Pensions                 | 2,351.9        | 2,541.5        | 784.9    | 908.2     |  |
|      | Administrative and Operational Expenses      | 1,643.8        | 2,147.6        | 585.7    | 979.5     |  |
|      | Losses and Write-offs                        | 302.4          | 2.0            | 25.6     | 1.2       |  |
| D    | CAPITAL EXPENDITURE                          | 1,442.7        | 1,596.9        | 763.6    | 475.0     |  |
|      | Capital Equipments                           | 80.4           | 48.4           | 40.9     | 26.5      |  |
|      | Land and Building                            | 73.7           | 765.2          | 23.2     | 233.0     |  |
|      | Infrastructure Assets                        | 854.4          | 386.1          | 475.2    | 149.7     |  |
|      | Development Projects and Investments Outlays | 374.4          | 387.1          | 224.3    | 55.8      |  |
|      | Lendings                                     | 59.9           | 10.0           | -        | 10.0      |  |
| E    | PRIMARY BALANCE - SURPLUS / (DEFICIT) (F+G)  | 989.1          | (872.5)        | (167.6)  | (911.5)   |  |
| F    | OVERALL BALANCE - SURPLUS / (DEFICIT) (A-B)  | 649.0          | (1,071.6)      | (275.8)  | (1,029.2) |  |
| G    | Financing and Interest Costs                 | 340.1          | 199.0          | 108.2    | 117.8     |  |
| Vlen | norandum Items:                              |                |                |          |           |  |
|      | Loan Repayment                               | 318.1          | 372.9          | 129.2    | 246.6     |  |
|      | Subscription to Multilateral Agencies        | 4.5            | 4.3            | 4.3      | 0.0       |  |
|      | - and on paon to maintain a regorder         | 7.0            | 1.0            | 7.0      |           |  |

<sup>1/</sup> Revenue and expenditure data for Mar 2019 are as at 23 April 2020 and figures are likely to vary as reconciliation work is ongoing.

TABLE 3: REVENUE DETAILS - MONTHLY 1/

| lions of MVR unless stated otherwise | Jan - Mar 2019 | Jan - Mar 2020 |   | 2019 Mar | 2020 Mar |  |
|--------------------------------------|----------------|----------------|---|----------|----------|--|
| TOTAL REVENUE AND GRANTS             | 6,389.8        | 5,216.3        | • | 1,884.0  | 1,334.   |  |
| Tax Revenues                         | 4,708.1        | 4,438.4        | • | 1,295.3  | 1,074.   |  |
| Import Duties                        | 797.9          | 763.8          | • | 266.4    | 225      |  |
| Business and Property Tax            | 1,105.7        | 1,138.8        | • | 86.7     | 80       |  |
| Business Profit Tax                  | 872.0          | 922.5          | • | 21.7     | 11       |  |
| Withholding Tax                      | 226.6          | 215.4          | • | 62.9     | 69       |  |
| Other Business and Property Taxes    | 7.1            | 0.8            | • | 2.1      | -        |  |
| Goods and Services Tax               | 2,306.1        | 2,068.1        | • | 751.8    | 637      |  |
| General Goods and Services Tax       | 751.1          | 634.9          | • | 241.6    | 215      |  |
| Tourism Goods and Services Tax       | 1,555.0        | 1,433.2        | • | 510.2    | 422      |  |
| Royalties                            | 30.4           | 18.9           | • | 16.9     | 4        |  |
| Revenue Stamp                        | 10.2           | 15.4           | • | 2.9      | 4        |  |
| Green Tax                            | 239.2          | 236.0          | • | 89.6     | 74       |  |
| Airport Service Charge               | 192.4          | 188.4          | • | 72.8     | 48       |  |
| Remittance Tax                       | 26.3           | 9.0            | • | 8.2      | -        |  |
| Non-Tax Revenues                     | 1,263.1        | 755.6          | • | 551.1    | 257      |  |
| Fees and Charges                     | 463.5          | 389.0          | • | 140.2    | 84       |  |
| Airport Development Fee              | 194.0          | 189.9          | • | 73.5     | 48       |  |
| Resident Permit                      | 87.9           | 74.0           | • | 27.7     | 20       |  |
| Other Fees and Charges               | 181.6          | 125.1          | • | 39.0     | 14       |  |
| Registration and Licence Fees        | 90.6           | 57.4           | • | 31.1     | 14       |  |
| Property Income                      | 417.4          | 215.2          | • | 321.1    | 141      |  |
| Rent from Resorts                    | 366.3          | 174.2          | • | 303.7    | 131      |  |
| Land Acquisition and Conversion Fee  | 2.8            | 1.4            | • | 0.4      | -        |  |
| Other Property Income                | 48.3           | 39.6           | • | 17.0     | 9        |  |
| Fines and Penalties                  | 75.2           | 54.5           | • | 16.9     | 9        |  |
| Interest, Profit and Dividends       | 90.9           | 0.1            | • | 21.4     | -        |  |
| SOE Dividends                        | 20.3           | -              | • | 19.5     | -        |  |
| Interest and Profits                 | 70.6           | 0.1            | • | 1.9      | -        |  |
| Other Non-Tax Revenues               | 125.5          | 39.4           | • | 20.4     | 8        |  |
| Capital Receipts                     | 4.6            | 3.7            | • | 0.3      | 1.       |  |
| Grants                               | 443.2          | 21.9           | • | 39.4     | 1        |  |
| Less: Subsidiary Loan Repayment      | (29.3)         | (3.3)          | • | (2.1)    | (0       |  |