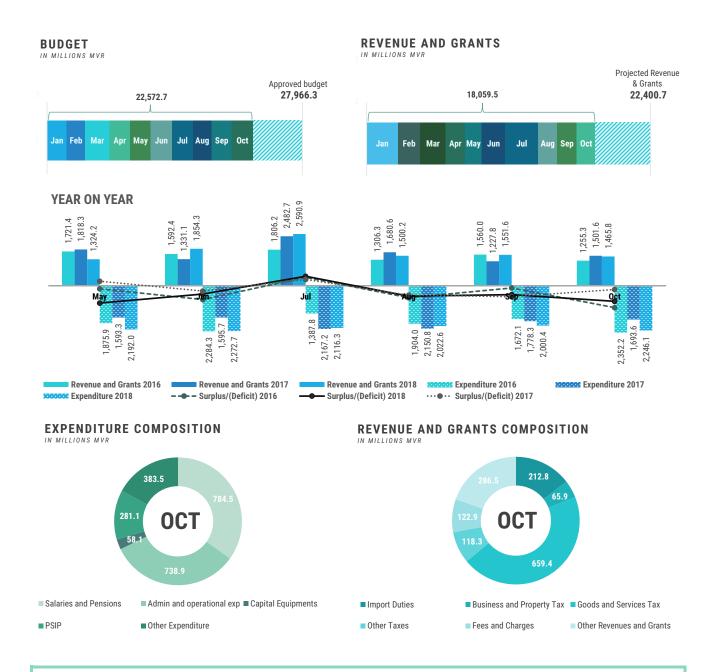

## MONTHLY FISCAL DEVELOPMENTS October 2018

Revenues and grants for October 2018 has increased by 6.1% compared to the same period last year, mainly driven by a rise in tax revenues by 0.3%. This is mainly due to an increase in GST and green tax.

Recurrent expenditure for October 2018 increased by 12.1% when compared to October 2017 mainly due to rise in salaries and wages and grants, contributions and subsidies. Capital expenditure also increased by 116.4% compared to October 2017 as a result of increased spending on lendings during the month.

Fiscal balance for the month of October 2018 gives an overall deficit; contributed mainly by the increase in recurrent expenditure.

TABLE 1: SUMMARY OF GOVERNMENT FINANCES, October 2018 1/

| n millions of MVR unless stated otherwise                 | Actual<br><b>2017</b> | Approved<br>Budget<br><b>2018</b> | Actual<br><b>Jan - Oct</b><br><b>2017</b> | Actual<br><b>Jan - Oct</b><br><b>2018</b> |
|-----------------------------------------------------------|-----------------------|-----------------------------------|-------------------------------------------|-------------------------------------------|
|                                                           |                       |                                   |                                           |                                           |
| Total Revenue and Grants                                  | 20,258.7              | 22,400.7                          | 17,024.0                                  | 18,059.5                                  |
| of which: Total Revenue                                   | 19,914.9              | 21,667.0                          | 16,727.6                                  | 17,830.7                                  |
| Total Budget 2/                                           | 24,951.1              | 27,966.3                          | 18,940.0                                  | 22,572.7                                  |
| Total Expenditure                                         | 22,497.5              | 24,894.6                          | 16,667.8                                  | 21,167.5                                  |
| Recurrent                                                 | 14,951.4              | 16,066.2                          | 12,126.8                                  | 14,360.7                                  |
| Capital                                                   | 7,546.2               | 8,828.4                           | 4,541.1                                   | 6,806.8                                   |
| Primary Balance                                           | (1,141.9)             | (1,057.4)                         | 1,289.3                                   | (2,015.4)                                 |
| Overall Balance                                           | (2,238.9)             | (2,493.9)                         | 356.1                                     | (3,108.0)                                 |
|                                                           |                       |                                   |                                           |                                           |
| Memorandum Items:                                         |                       |                                   |                                           |                                           |
| Loan Repayment and Subscriptions to Multilateral Agencies | 2,453.5               | 2,216.6                           | 2,272.2                                   | 1,405.3                                   |
| Transfers to Sovereign Development Fund                   | 336.8                 | 855.1                             | 122.1                                     | 1,203.8                                   |
| Total Revenue to GDP                                      | 26.5%                 | 26.3%                             | -                                         | -                                         |
| Total Expenditure to GDP                                  | 30.0%                 | 30.2%                             | -                                         |                                           |
| Primary Balance to GDP                                    | -1.5%                 | -1.3%                             | -                                         | -                                         |
| Overall Balance to GDP                                    | -3.0%                 | -3.0%                             | -                                         | -                                         |
| Nominal GDP <sup>3/</sup>                                 | 75,052                | 82,504                            | 75,052                                    | 82,504                                    |