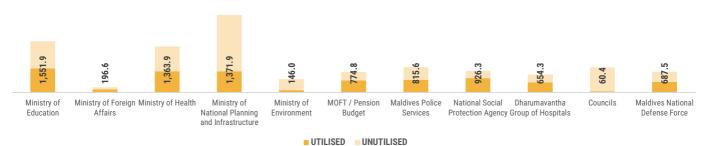

# **BUDGET UTILISATION BY OFFICE**

in millions MVR

The cumulative revenue and grants for the period, 1 January to 13 August, is MVR 7,968.0 million. Most significant receipts were received from tax revenues; TGST, Import Duties, and BPT.