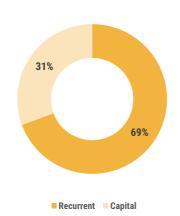

# **EXPENDITURE COMPOSITION**

The cumulative expenditure for the period is MVR 15,210.9 million. The majority of expenditure during this period was spent on recurrent expenditure; Salaries and Wages, and Allowances to Employees and COVID-19 response. Notable spending on capital expenditure include Infrastructure Assets and Investment Outlays.