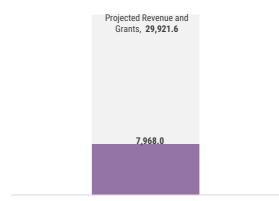

# **REVENUE AND GRANTS**

in millions MVR

**Cumulative Revenue and Grants** 

# **BUDGET UTILISATION BY OFFICE**

in millions MVR

The cumulative revenue and grants for the period, 1 January to 13 August, is MVR 7,968.0 million. Most significant receipts were received from tax revenues; TGST, Import Duties, and BPT.