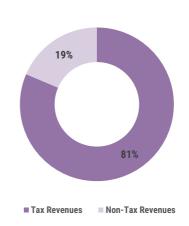

# **REVENUE COMPOSITION**

# **BUDGET UTILISATION BY OFFICE**

in millions MVR

The cumulative revenue and grants for the period, 1 January to 13 August, is MVR 7,968.0 million. Most significant receipts were received from tax revenues; TGST, Import Duties, and BPT.