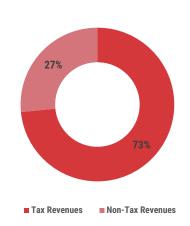

## **REVENUE COMPOSITION**

#### **BUDGET UTILISATION BY OFFICE**

in millions MVR

The cumulative revenue and grants for the period, 01 January to 12 August is MVR 10,781.1 million. Most significant receipts were received from tax revenues; TGST, GGST, and BPT.