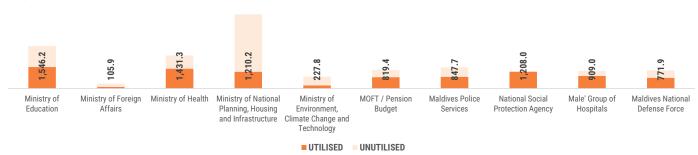

#### **BUDGET UTILISATION BY OFFICE**

in millions MVR

The cumulative revenue and grants for the period, 01 January to 12 August is MVR 10,781.1 million. Most significant receipts were received from tax revenues; TGST, GGST, and BPT.