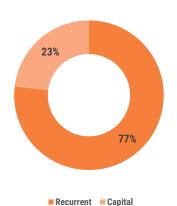

# **Weekly Fiscal Developments**

Week 31 as at 12 August 2021



in millions MVR

#### **REVENUE AND GRANTS**

in millions MVR



#### **EXPENDITURE COMPOSITION**



## **REVENUE COMPOSITION**



#### **BUDGET UTILISATION BY OFFICE**

in millions MVR



The cumulative revenue and grants for the period, 01 January to 12 August is MVR 10,781.1 million. Most significant receipts were received from tax revenues; TGST, GGST, and BPT.

The cumulative expenditure for the period is MVR 16,086.4 million. The majority of expenditure during this period was spent on recurrent expenditure; Salaries and Wages, and Allowances to Employees and COVID-19 response.

The overall balance for the period is a deficit of MVR 5,305.2 million, as expenditure incurred was greater than revenue received during the period.

Net issuance for the week, 08 to 12 August 2021, was nil.

## Notes:

Figures in this report may be different to reports published by other offices as the fig