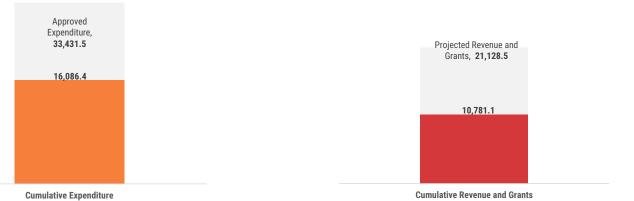

#### **BUDGET UTILISATION BY OFFICE**

in millions MVR

The cumulative revenue and grants for the period, 01 January to 12 August is MVR 10,781.1 million. Most significant receipts were received from tax revenues; TGST, GGST, and BPT.

The cumulative expenditure for the period is MVR 16,086.4 million. The majority of expenditure during this period was spent on recurrent expenditure; Salaries and Wages, and Allowances to Employees and COVID-19 response.

The overall balance for the period is a deficit of MVR 5,305.2 million, as expenditure incurred was greater than revenue received during the period.

Net issuance for the week, 08 to 12 August 2021, was nil.