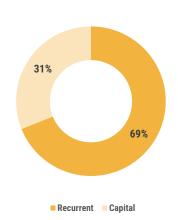

## **EXPENDITURE COMPOSITION**

The cumulative expenditure for the period is MVR 20,770.2 million. The majority of expenditure during this period was spent on recurrent expenditure; Salaries and Wages, and Allowances to Employees and COVID-19 response. Notable spending on capital expenditure include Infrastructure Assets and Investment Outlays.