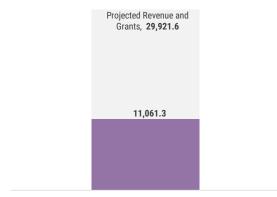

### **REVENUE AND GRANTS**

in millions MVR

**Cumulative Revenue and Grants** 

## **BUDGET UTILISATION BY OFFICE**

in millions MVR

The cumulative revenue and grants for the period, 1 January to 22 October, is MVR 11,061.3 million. Most significant receipts were received from tax revenues; TGST, GGST, and BPT.

The overall balance for the period is a deficit of MVR 9,708.9 million, as expenditure incurred was higher than revenue received during the period.

Net issuance for the week, 18 October to 22 October 2020, was nil