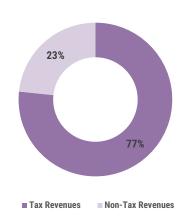

## **REVENUE COMPOSITION**

## **BUDGET UTILISATION BY OFFICE**

in millions MVR

The cumulative revenue and grants for the period, 1 January to 22 October, is MVR 11,061.3 million. Most significant receipts were received from tax revenues; TGST, GGST, and BPT.