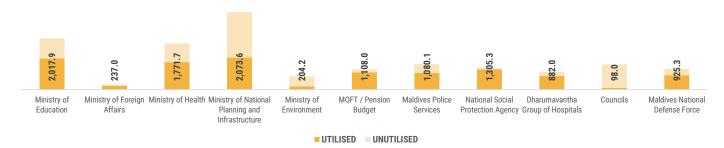

## **BUDGET UTILISATION BY OFFICE**

in millions MVR

The cumulative revenue and grants for the period, 1 January to 22 October, is MVR 11,061.3 million. Most significant receipts were received from tax revenues; TGST, GGST, and BPT.