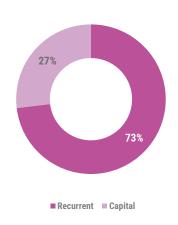

### **EXPENDITURE COMPOSITION**

The cumulative expenditure for the period is MVR 25,575.7 million. The majority of expenditure during this period was spent on recurrent expenditure; Administrative and Operational Expenses.

The overall balance for the period is a deficit of MVR 6,211.1 million.