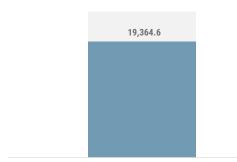

#### **REVENUE AND GRANTS**

in millions MVR

**Cumulative Revenue and Grants** 

#### **BUDGET UTILISATION BY OFFICE**

in millions MVR

The cumulative revenue and grants for the period, 01 January to 15 September is MVR 19,364.6 million. Receipts were received from tax revenues; Import Duty, GST, TGST and BPT. Most significant reciepts this week were received from BPT, GST and TSGT.