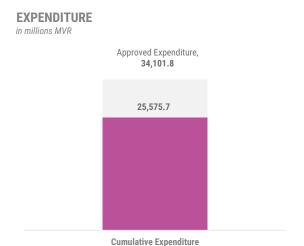

### **EXPENDITURE COMPOSITION**

The cumulative expenditure for the period is MVR 25,575.7 million. The majority of expenditure during this period was spent on recurrent expenditure; Administrative and Operational Expenses.

The overall balance for the period is a deficit of MVR 6,211.1 million.