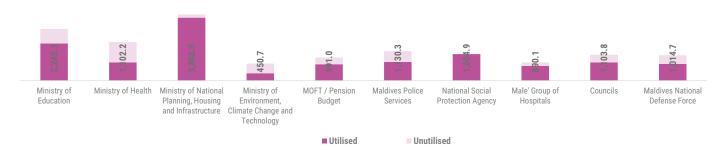

#### **BUDGET UTILISATION BY OFFICE**

in millions MVR

The cumulative revenue and grants for the period, 01 January to 15 September is MVR 19,364.6 million. Receipts were received from tax revenues; Import Duty, GST, TGST and BPT. Most significant reciepts this week were received from BPT, GST and TSGT.