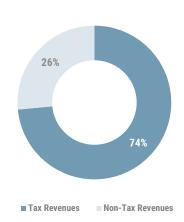

## REVENUE COMPOSITION

#### **BUDGET UTILISATION BY OFFICE**

in millions MVR

The cumulative revenue and grants for the period, 01 January to 15 September is MVR 19,364.6 million. Receipts were received from tax revenues; Import Duty, GST, TGST and BPT. Most significant reciepts this week were received from BPT, GST and TSGT.