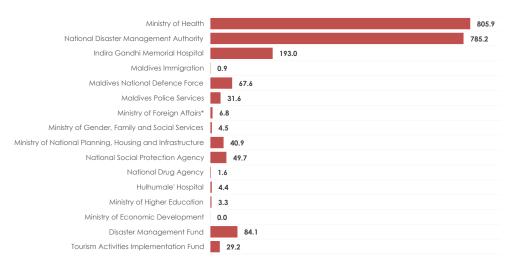

### **COVID-19 HEALTH & SOCIAL SPENDING**

By Business Area & Trust Fund\*\*\*

in millions MV

## TABLE 1: SUMMARY OF COVID-19 HEALTH & SOCIAL SPENDING BY BUSINESS AREA 1/

Spending as at 16 in millions of MVR unless stated otherwise September 2021 **TOTAL** 2,108.7 Ministry of Health 805.9 National Disaster Management Authority 785.2 Indira Gandhi Memorial Hospital 193.0 Maldives Immigration 0.9 Maldives National Defence Force 67.6 Maldives Police Services 31.6 Ministry of Foreign Affairs\* 6.8 Ministry of Gender, Family and Social Services 4.5 Ministry of National Planning, Housing and Infrastructure 40.9 National Social Protection Agency 49.7 National Drug Agency 1.6 Hulhumale' Hospital 4.4 3.3 Ministry of Higher Education 0.0 Ministry of Economic Development Disaster Management Fund 84.1 Tourism Activities Implementation Fund 29.2