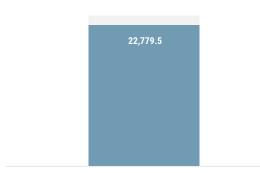

# **REVENUE AND GRANTS**

in millions MVR

**Cumulative Revenue and Grants** 

## **BUDGET UTILISATION BY OFFICE**

in millions MVR

The cumulative revenue and grants for the period, 01 January to 02 November is MVR 22,779.5 million. Receipts were received from tax revenues; Import Duty, GST, TGST and BPT. Most significant reciepts this week were received from BPT, GST and TSGT.

Figures in this report may be different to reports published by other offices as the figures are recorded the day it becomes realised to the Public Bank Account.

| in m | illions of MVR unless stated otherwise       | Approved                                    | as at 02<br>November 2021 | as at 02<br>November 2022 |
|------|----------------------------------------------|---------------------------------------------|---------------------------|---------------------------|
|      | TOTAL REVENUES AND GRANTS                    | 24,279.9                                    | 16,869.2                  | 22,779.5                  |
|      | Tax Revenues                                 | 15,355.0                                    | 12,043.7                  | 16,480.4                  |
|      | Non-Tax Revenues                             | Approved November 2021 No 24,279.9 16,869.2 | 4,050.9                   | 6,136.5                   |
|      | Capital Receipts                             |                                             | 14.9                      |                           |
|      | Grants                                       |                                             | 311.2                     |                           |
|      | less: Subsidiary Loan Repayment              | (418.4)                                     | (9.0)                     | (163.5)                   |
|      | TOTAL BUDGET                                 | 36,999.3                                    | 30,357.5                  | 33,998.5                  |
| В    | TOTAL EXPENDITURE (C+D)                      | 34,101.8                                    | 26,432.1                  | 31,402.5                  |
| С    | RECURRENT EXPENDITURE                        | 24,823.3                                    | 19,471.8                  | 23,074.3                  |
|      | Salaries, Wages and Pensions                 | 11,431.0                                    | 8,550.9                   | 9,217.2                   |
|      | Administrative and Operational Expenses      | 13,288.0                                    | 10,695.4                  | 13,815.4                  |
|      | Losses and Write-offs                        | 104.2                                       | 225.5                     | 41.7                      |
| D    | CAPITAL EXPENDITURE                          | 9,278.5                                     | 6,960.3                   | 8,328.2                   |
|      | Capital Equipments                           | 656.9                                       | 451.0                     | 355.2                     |
|      | Land and Buildings                           | 1,833.3                                     | 889.1                     | 1,488.8                   |
|      | Infrastructure Assets                        | 4,497.1                                     | 2,918.4                   | 4,572.0                   |
|      | Development Projects and Investments Outlays | 891.2                                       | 2,494.0                   | 1,413.7                   |
|      | Lendings                                     | 100.0                                       | 207.8                     | 498.6                     |
|      | Budget Contingency                           | 1,300.0                                     | -                         | -                         |
| E    | PRIMARY BALANCE - SURPLUS / (DEFICIT) (F+G)  | (6,906.7)                                   | (7,649.0)                 | (5,673.2)                 |
| F    | OVERALL BALANCE - SURPLUS / (DEFICIT) (A-B)  | (9,821.9)                                   | (9,562.9)                 | (8,623.1)                 |
| G    | Financing and Interest Costs                 | 2,915.2                                     | 1,913.9                   | 2,949.9                   |
| Mer  | morandum Items:                              |                                             |                           |                           |
|      | Loan Repayment                               | 2,861.7                                     | 3,916.5                   | 2,573.9                   |
|      | Subscription to Multilateral Agencies        | 35.7                                        | 8.9                       | 22.1                      |
|      | Transfers to Sovereign Development Fund      | 769.2                                       | 373.5                     | 695.0                     |
|      | SDF Fund Size <sup>2/</sup>                  | -                                           |                           | 5,090.8                   |
|      | SDF Bank Balance                             | -                                           |                           | 72.3                      |
|      | Public Sector Investment Program             | 6,330.4                                     | 4,034.5                   | 6,236.0                   |
|      | Councils Block Grant Disbursements           | 1,565.4                                     | 1,150.4                   | 1,377.4                   |