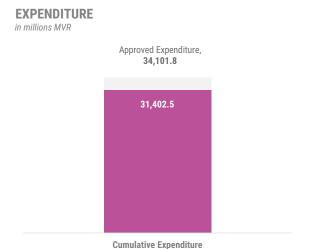

## **EXPENDITURE COMPOSITION**

The cumulative expenditure for the period is MVR 31,402.5 million. The majority of expenditure during this period was spent on recurrent expenditure; Administrative and Operational Expenses.

The overall balance for the period is a deficit of MVR 8,623.1 million.

Figures in this report may be different to reports published by other offices as the figures are recorded the day it becomes realised to the Public Bank Account.

| in m | illions of MVR unless stated otherwise       | Approved                                    | as at 02<br>November 2021 | as at 02<br>November 2022 |
|------|----------------------------------------------|---------------------------------------------|---------------------------|---------------------------|
|      | TOTAL REVENUES AND GRANTS                    | 24,279.9                                    | 16,869.2                  | 22,779.5                  |
|      | Tax Revenues                                 | 15,355.0                                    | 12,043.7                  | 16,480.4                  |
|      | Non-Tax Revenues                             | Approved November 2021 No 24,279.9 16,869.2 | 4,050.9                   | 6,136.5                   |
|      | Capital Receipts                             |                                             | 14.9                      |                           |
|      | Grants                                       |                                             | 311.2                     |                           |
|      | less: Subsidiary Loan Repayment              | (418.4)                                     | (9.0)                     | (163.5)                   |
|      | TOTAL BUDGET                                 | 36,999.3                                    | 30,357.5                  | 33,998.5                  |
| В    | TOTAL EXPENDITURE (C+D)                      | 34,101.8                                    | 26,432.1                  | 31,402.5                  |
| С    | RECURRENT EXPENDITURE                        | 24,823.3                                    | 19,471.8                  | 23,074.3                  |
|      | Salaries, Wages and Pensions                 | 11,431.0                                    | 8,550.9                   | 9,217.2                   |
|      | Administrative and Operational Expenses      | 13,288.0                                    | 10,695.4                  | 13,815.4                  |
|      | Losses and Write-offs                        | 104.2                                       | 225.5                     | 41.7                      |
| D    | CAPITAL EXPENDITURE                          | 9,278.5                                     | 6,960.3                   | 8,328.2                   |
|      | Capital Equipments                           | 656.9                                       | 451.0                     | 355.2                     |
|      | Land and Buildings                           | 1,833.3                                     | 889.1                     | 1,488.8                   |
|      | Infrastructure Assets                        | 4,497.1                                     | 2,918.4                   | 4,572.0                   |
|      | Development Projects and Investments Outlays | 891.2                                       | 2,494.0                   | 1,413.7                   |
|      | Lendings                                     | 100.0                                       | 207.8                     | 498.6                     |
|      | Budget Contingency                           | 1,300.0                                     | -                         | -                         |
| E    | PRIMARY BALANCE - SURPLUS / (DEFICIT) (F+G)  | (6,906.7)                                   | (7,649.0)                 | (5,673.2)                 |
| F    | OVERALL BALANCE - SURPLUS / (DEFICIT) (A-B)  | (9,821.9)                                   | (9,562.9)                 | (8,623.1)                 |
| G    | Financing and Interest Costs                 | 2,915.2                                     | 1,913.9                   | 2,949.9                   |
| Mer  | morandum Items:                              |                                             |                           |                           |
|      | Loan Repayment                               | 2,861.7                                     | 3,916.5                   | 2,573.9                   |
|      | Subscription to Multilateral Agencies        | 35.7                                        | 8.9                       | 22.1                      |
|      | Transfers to Sovereign Development Fund      | 769.2                                       | 373.5                     | 695.0                     |
|      | SDF Fund Size <sup>2/</sup>                  | -                                           |                           | 5,090.8                   |
|      | SDF Bank Balance                             | -                                           |                           | 72.3                      |
|      | Public Sector Investment Program             | 6,330.4                                     | 4,034.5                   | 6,236.0                   |
|      | Councils Block Grant Disbursements           | 1,565.4                                     | 1,150.4                   | 1,377.4                   |