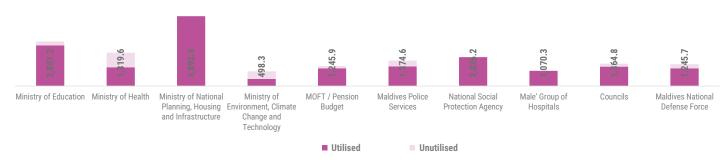

## **BUDGET UTILISATION BY OFFICE**

in millions MVR

The cumulative revenue and grants for the period, 01 January to 02 November is MVR 22,779.5 million. Receipts were received from tax revenues; Import Duty, GST, TGST and BPT. Most significant reciepts this week were received from BPT, GST and TSGT.