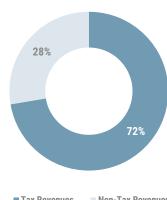

# **REVENUE COMPOSITION**

#### ■ Tax Revenues

Non-Tax Revenues

Figures in this report may be different to reports published by other offices as the figures are recorded the day it becomes realised to the Public Bank Account.

| in m | illions of MVR unless stated otherwise       | Approved                                    | as at 02<br>November 2021 | as at 02<br>November 2022 |
|------|----------------------------------------------|---------------------------------------------|---------------------------|---------------------------|
|      | TOTAL REVENUES AND GRANTS                    | 24,279.9                                    | 16,869.2                  | 22,779.5                  |
|      | Tax Revenues                                 | 15,355.0                                    | 12,043.7                  | 16,480.4                  |
|      | Non-Tax Revenues                             | Approved November 2021 No 24,279.9 16,869.2 | 4,050.9                   | 6,136.5                   |
|      | Capital Receipts                             |                                             | 14.9                      |                           |
|      | Grants                                       |                                             | 311.2                     |                           |
|      | less: Subsidiary Loan Repayment              | (418.4)                                     | (9.0)                     | (163.5)                   |
|      | TOTAL BUDGET                                 | 36,999.3                                    | 30,357.5                  | 33,998.5                  |
| В    | TOTAL EXPENDITURE (C+D)                      | 34,101.8                                    | 26,432.1                  | 31,402.5                  |
| С    | RECURRENT EXPENDITURE                        | 24,823.3                                    | 19,471.8                  | 23,074.3                  |
|      | Salaries, Wages and Pensions                 | 11,431.0                                    | 8,550.9                   | 9,217.2                   |
|      | Administrative and Operational Expenses      | 13,288.0                                    | 10,695.4                  | 13,815.4                  |
|      | Losses and Write-offs                        | 104.2                                       | 225.5                     | 41.7                      |
| D    | CAPITAL EXPENDITURE                          | 9,278.5                                     | 6,960.3                   | 8,328.2                   |
|      | Capital Equipments                           | 656.9                                       | 451.0                     | 355.2                     |
|      | Land and Buildings                           | 1,833.3                                     | 889.1                     | 1,488.8                   |
|      | Infrastructure Assets                        | 4,497.1                                     | 2,918.4                   | 4,572.0                   |
|      | Development Projects and Investments Outlays | 891.2                                       | 2,494.0                   | 1,413.7                   |
|      | Lendings                                     | 100.0                                       | 207.8                     | 498.6                     |
|      | Budget Contingency                           | 1,300.0                                     | -                         | -                         |
| E    | PRIMARY BALANCE - SURPLUS / (DEFICIT) (F+G)  | (6,906.7)                                   | (7,649.0)                 | (5,673.2)                 |
| F    | OVERALL BALANCE - SURPLUS / (DEFICIT) (A-B)  | (9,821.9)                                   | (9,562.9)                 | (8,623.1)                 |
| G    | Financing and Interest Costs                 | 2,915.2                                     | 1,913.9                   | 2,949.9                   |
| Mer  | morandum Items:                              |                                             |                           |                           |
|      | Loan Repayment                               | 2,861.7                                     | 3,916.5                   | 2,573.9                   |
|      | Subscription to Multilateral Agencies        | 35.7                                        | 8.9                       | 22.1                      |
|      | Transfers to Sovereign Development Fund      | 769.2                                       | 373.5                     | 695.0                     |
|      | SDF Fund Size <sup>2/</sup>                  | -                                           |                           | 5,090.8                   |
|      | SDF Bank Balance                             | -                                           |                           | 72.3                      |
|      | Public Sector Investment Program             | 6,330.4                                     | 4,034.5                   | 6,236.0                   |
|      | Councils Block Grant Disbursements           | 1,565.4                                     | 1,150.4                   | 1,377.4                   |