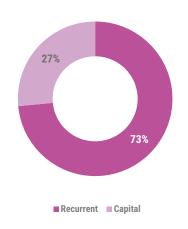

## **EXPENDITURE COMPOSITION**

The cumulative expenditure for the period is MVR 31,402.5 million. The majority of expenditure during this period was spent on recurrent expenditure; Administrative and Operational Expenses.

The overall balance for the period is a deficit of MVR 8,623.1 million.

Figures in this report may be different to reports published by other offices as the figures are recorded the day it becomes realised to the Public Bank Account.

| in m | illions of MVR unless stated otherwise       | Approved                                    | as at 02<br>November 2021 | as at 02<br>November 2022 |
|------|----------------------------------------------|---------------------------------------------|---------------------------|---------------------------|
|      | TOTAL REVENUES AND GRANTS                    | 24,279.9                                    | 16,869.2                  | 22,779.5                  |
|      | Tax Revenues                                 | 15,355.0                                    | 12,043.7                  | 16,480.4                  |
|      | Non-Tax Revenues                             | Approved November 2021 No 24,279.9 16,869.2 | 4,050.9                   | 6,136.5                   |
|      | Capital Receipts                             |                                             | 14.9                      |                           |
|      | Grants                                       |                                             | 311.2                     |                           |
|      | less: Subsidiary Loan Repayment              | (418.4)                                     | (9.0)                     | (163.5)                   |
|      | TOTAL BUDGET                                 | 36,999.3                                    | 30,357.5                  | 33,998.5                  |
| В    | TOTAL EXPENDITURE (C+D)                      | 34,101.8                                    | 26,432.1                  | 31,402.5                  |
| С    | RECURRENT EXPENDITURE                        | 24,823.3                                    | 19,471.8                  | 23,074.3                  |
|      | Salaries, Wages and Pensions                 | 11,431.0                                    | 8,550.9                   | 9,217.2                   |
|      | Administrative and Operational Expenses      | 13,288.0                                    | 10,695.4                  | 13,815.4                  |
|      | Losses and Write-offs                        | 104.2                                       | 225.5                     | 41.7                      |
| D    | CAPITAL EXPENDITURE                          | 9,278.5                                     | 6,960.3                   | 8,328.2                   |
|      | Capital Equipments                           | 656.9                                       | 451.0                     | 355.2                     |
|      | Land and Buildings                           | 1,833.3                                     | 889.1                     | 1,488.8                   |
|      | Infrastructure Assets                        | 4,497.1                                     | 2,918.4                   | 4,572.0                   |
|      | Development Projects and Investments Outlays | 891.2                                       | 2,494.0                   | 1,413.7                   |
|      | Lendings                                     | 100.0                                       | 207.8                     | 498.6                     |
|      | Budget Contingency                           | 1,300.0                                     | -                         | -                         |
| E    | PRIMARY BALANCE - SURPLUS / (DEFICIT) (F+G)  | (6,906.7)                                   | (7,649.0)                 | (5,673.2)                 |
| F    | OVERALL BALANCE - SURPLUS / (DEFICIT) (A-B)  | (9,821.9)                                   | (9,562.9)                 | (8,623.1)                 |
| G    | Financing and Interest Costs                 | 2,915.2                                     | 1,913.9                   | 2,949.9                   |
| Mer  | morandum Items:                              |                                             |                           |                           |
|      | Loan Repayment                               | 2,861.7                                     | 3,916.5                   | 2,573.9                   |
|      | Subscription to Multilateral Agencies        | 35.7                                        | 8.9                       | 22.1                      |
|      | Transfers to Sovereign Development Fund      | 769.2                                       | 373.5                     | 695.0                     |
|      | SDF Fund Size <sup>2/</sup>                  | -                                           |                           | 5,090.8                   |
|      | SDF Bank Balance                             | -                                           |                           | 72.3                      |
|      | Public Sector Investment Program             | 6,330.4                                     | 4,034.5                   | 6,236.0                   |
|      | Councils Block Grant Disbursements           | 1,565.4                                     | 1,150.4                   | 1,377.4                   |