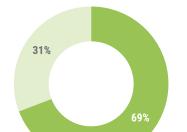

#### **EXPENDITURE COMPOSITION**

■ Recurrent ■ Capital

#### Notes:

Figures in this report may be different to reports published by other offices as the figures are recorded the day it becomes realised to the Public Bank Account.

| in millions of MVR unless stated otherwise    | Approved  | as at 06 July<br>2022 | as at 06 July<br>2023 |  |
|-----------------------------------------------|-----------|-----------------------|-----------------------|--|
| A TOTAL REVENUES AND GRANTS                   | 32,098.3  | 14,740.7              | 16,848.5              |  |
| Tax Revenues                                  | 23,539.9  | 10,652.5              | 12,697.0              |  |
| Non-Tax Revenues                              | 6,352.4   | 3,745.5               | 3,927.5               |  |
| Capital Receipts                              | 18.5      | 10.1                  | 3.3                   |  |
| Grants                                        | 2,462.1   | 461.9                 | 228.3                 |  |
| less: Subsidiary Loan Repayment               | (274.6)   | (129.4)               | (7.5)                 |  |
| TOTAL BUDGET                                  | 42,840.8  | 21,496.8              | 24,171.7              |  |
| B TOTAL EXPENDITURE (C+D)                     | 40,718.3  | 19,460.1              | 22,799.4              |  |
| C RECURRENT EXPENDITURE                       | 28,636.8  | 14,142.4              | 15,775.0              |  |
| Salaries, Wages and Pensions                  | 12,886.1  | 5,546.4               | 5,897.3               |  |
| Administrative and Operational Expenses       | 15,649.6  | 8,556.9               | 9,640.8               |  |
| Losses and Write-offs                         | 101.2     | 39.1                  | 236.9                 |  |
| D CAPITAL EXPENDITURE                         | 12,081.5  | 5,317.7               | 7,024.4               |  |
| Capital Equipments                            | 615.2     | 205.1                 | 243.5                 |  |
| Land and Buildings                            | 3,126.5   | 844.1                 | 1,743.4               |  |
| Infrastructure Assets                         | 5,425.8   | 2,798.4               | 3,643.5               |  |
| Development Projects and Investments Outlays  | 811.4     | 1,103.5               | 895.7                 |  |
| Lendings                                      | 370.6     | 366.6                 | 498.4                 |  |
| Budget Contingency                            | 1,732.0   | -                     | -                     |  |
| E PRIMARY BALANCE - SURPLUS / (DEFICIT) (F+G) | (5,183.1) | (2,764.0)             | (3,839.3)             |  |
| F OVERALL BALANCE - SURPLUS / (DEFICIT) (A-B) | (8,620.0) | (4,719.4)             | (5,950.9)             |  |
| G Financing and Interest Costs                | 3,436.8   | 1,955.3               | 2,111.7               |  |
| Memorandum Items:                             |           |                       |                       |  |
| Loan Repayment                                | 2,101.1   | 2,018.4               | 1,361.5               |  |
| Subscription to Multilateral Agencies         | 21.4      | 18.3                  | 10.7                  |  |
| Transfers to Sovereign Development Fund       | 871.4     | 436.6                 | 538.0                 |  |
| Public Sector Investment Program              | 8,552.3   | 3,780.9               | 5,503.6               |  |
| Councils Block Grant Disbursements            | 1,565.4   | 845.8                 | 937.2                 |  |