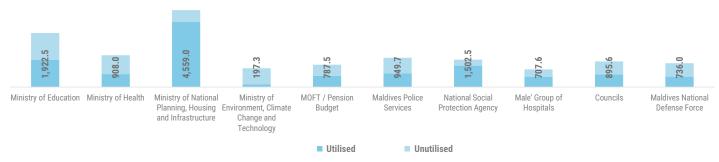

#### **BUDGET UTILISATION BY OFFICE**

 $in \ millions \ MVR$ 

The cumulative revenue and grants for the period, 01 January to 06 July 2023 is MVR 16,848.5 million. Most significant increments in Revenues this week were from Property Income; Rent from Resorts.