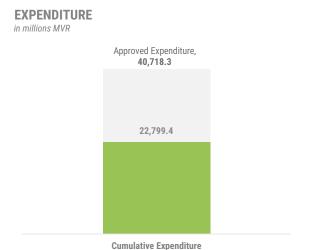

The cumulative expenditure for the period is MVR 22,799.4 million. The major increments to the Expenditure this week were from Development Projects and Investment Outlays.

The overall balance for the period is a deficit of MVR 5,950.9 million.