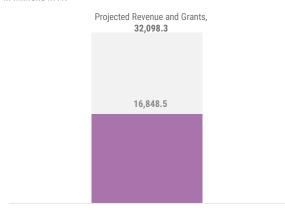

#### **BUDGET UTILISATION BY OFFICE**

 $in \ millions \ MVR$ 

The cumulative revenue and grants for the period, 01 January to 06 July 2023 is MVR 16,848.5 million. Most significant increments in Revenues this week were from Property Income; Rent from Resorts.