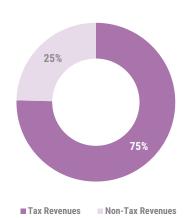

### REVENUE COMPOSITION

#### Notes:

Figures in this report may be different to reports published by other offices as the figures are recorded the day it becomes realised to the Public Bank Account.

| in millions of MVR unless stated otherwise    | Approved  | as at 06 July<br>2022 | as at 06 July<br>2023 |  |
|-----------------------------------------------|-----------|-----------------------|-----------------------|--|
| A TOTAL REVENUES AND GRANTS                   | 32,098.3  | 14,740.7              | 16,848.5              |  |
| Tax Revenues                                  | 23,539.9  | 10,652.5              | 12,697.0              |  |
| Non-Tax Revenues                              | 6,352.4   | 3,745.5               | 3,927.5               |  |
| Capital Receipts                              | 18.5      | 10.1                  | 3.3                   |  |
| Grants                                        | 2,462.1   | 461.9                 | 228.3                 |  |
| less: Subsidiary Loan Repayment               | (274.6)   | (129.4)               | (7.5)                 |  |
| TOTAL BUDGET                                  | 42,840.8  | 21,496.8              | 24,171.7              |  |
| B TOTAL EXPENDITURE (C+D)                     | 40,718.3  | 19,460.1              | 22,799.4              |  |
| C RECURRENT EXPENDITURE                       | 28,636.8  | 14,142.4              | 15,775.0              |  |
| Salaries, Wages and Pensions                  | 12,886.1  | 5,546.4               | 5,897.3               |  |
| Administrative and Operational Expenses       | 15,649.6  | 8,556.9               | 9,640.8               |  |
| Losses and Write-offs                         | 101.2     | 39.1                  | 236.9                 |  |
| D CAPITAL EXPENDITURE                         | 12,081.5  | 5,317.7               | 7,024.4               |  |
| Capital Equipments                            | 615.2     | 205.1                 | 243.5                 |  |
| Land and Buildings                            | 3,126.5   | 844.1                 | 1,743.4               |  |
| Infrastructure Assets                         | 5,425.8   | 2,798.4               | 3,643.5               |  |
| Development Projects and Investments Outlays  | 811.4     | 1,103.5               | 895.7                 |  |
| Lendings                                      | 370.6     | 366.6                 | 498.4                 |  |
| Budget Contingency                            | 1,732.0   | -                     | -                     |  |
| E PRIMARY BALANCE - SURPLUS / (DEFICIT) (F+G) | (5,183.1) | (2,764.0)             | (3,839.3)             |  |
| F OVERALL BALANCE - SURPLUS / (DEFICIT) (A-B) | (8,620.0) | (4,719.4)             | (5,950.9)             |  |
| G Financing and Interest Costs                | 3,436.8   | 1,955.3               | 2,111.7               |  |
| Memorandum Items:                             |           |                       |                       |  |
| Loan Repayment                                | 2,101.1   | 2,018.4               | 1,361.5               |  |
| Subscription to Multilateral Agencies         | 21.4      | 18.3                  | 10.7                  |  |
| Transfers to Sovereign Development Fund       | 871.4     | 436.6                 | 538.0                 |  |
| Public Sector Investment Program              | 8,552.3   | 3,780.9               | 5,503.6               |  |
| Councils Block Grant Disbursements            | 1,565.4   | 845.8                 | 937.2                 |  |