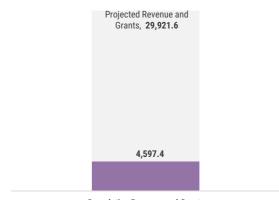

## **REVENUE AND GRANTS**

in millions MVR

**Cumulative Revenue and Grants** 

### **BUDGET UTILISATION BY OFFICE**

in millions MVR

The cumulative revenue and grants for the period, 1 January to 26 March 2020, is MVR 4,597.4 million. Most significant receipts were received from tax revenues; TGST, GGST, and BPT.

TABLE 1: SUMMARY OF GOVERNMENT FINANCES<sup>1/</sup>

| in m | illions of MVR unless stated otherwise       | Approved  | as at 26 March<br>2019 | as at 26 March<br>2020 |  |
|------|----------------------------------------------|-----------|------------------------|------------------------|--|
| A    | TOTAL REVENUES AND GRANTS                    | 29,921.6  | 5,960.3                | 4,597.4                |  |
|      | Tax Revenues                                 | 17,852.3  | 4,376.0                | 3,943.4                |  |
|      | Non-Tax Revenues                             | 7,058.3   | 1,169.3                | 631.7                  |  |
|      | Capital Receipts                             | 27.4      | 4.5                    | 3.7                    |  |
|      | Grants                                       | 5,214.9   | 439.7                  | 21.9                   |  |
|      | less: Subsidiary Loan Repayment              | (231.3)   | (29.3)                 | (3.3)                  |  |
|      | TOTAL BUDGET                                 | 37,871.3  | 5,480.6                | 6,325.2                |  |
| В    | TOTAL EXPENDITURE (C+D)                      | 35,966.4  | 5,158.0                | 5,948.0                |  |
| С    | RECURRENT EXPENDITURE                        | 22,337.9  | 4,096.9                | 4,370.6                |  |
|      | Salaries, Wages and Pensions                 | 10,278.5  | 2,266.1                | 2,372.4                |  |
|      | Administrative and Operational Expenses      | 11,956.3  | 1,553.5                | 1,996.2                |  |
|      | Losses and Write-offs                        | 103.1     | 277.4                  | 2.0                    |  |
| D    | CAPITAL EXPENDITURE                          | 13,628.5  | 1,061.1                | 1,577.4                |  |
|      | Capital Equipments                           | 633.4     | 73.4                   | 44.1                   |  |
|      | Land and Buildings                           | 4,595.4   | 63.5                   | 764.6                  |  |
|      | Infrastructure Assets                        | 5,859.3   | 489.8                  | 381.6                  |  |
|      | Development Projects and Investments Outlays | 916.0     | 374.4                  | 387.1                  |  |
|      | Lendings                                     | 50.0      | 59.9                   | -                      |  |
|      | Budget Contingency                           | 1,574.3   | -                      | -                      |  |
| Ε    | PRIMARY BALANCE - SURPLUS / (DEFICIT) (F+G)  | (4,201.1) | 1,068.0                | (1,151.5)              |  |
| F    | OVERALL BALANCE - SURPLUS / (DEFICIT) (A-B)  | (6,044.8) | 802.3                  | (1,350.6)              |  |
| G    | Financing and Interest Costs                 | 1,843.7   | 265.8                  | 199.0                  |  |
| Mer  | morandum Items:                              |           |                        |                        |  |
|      | Loan Repayment                               | 1,883.7   | 318.1                  | 372.9                  |  |
|      | Subscription to Multilateral Agencies        | 21.3      | 4.5                    | 4.3                    |  |
|      | Transfers to Sovereign Development Fund      | -         | 253.7                  | 149.4                  |  |
|      | SDF Investable Balance                       | -         | -                      | 1,896.7                |  |
|      | SDF Bank Balance                             | -         | -                      | 1,391.3                |  |
|      | Public Sector Investment Program             | 10,454.8  | 554.2                  | 1,157.5                |  |
|      | Councils Block Grant Disbursements           | 1,615.0   | 359.3                  | 364.3                  |  |