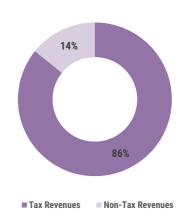

# **REVENUE COMPOSITION**

### **BUDGET UTILISATION BY OFFICE**

in millions MVR

The cumulative revenue and grants for the period, 1 January to 26 March 2020, is MVR 4,597.4 million. Most significant receipts were received from tax revenues; TGST, GGST, and BPT.

TABLE 1: SUMMARY OF GOVERNMENT FINANCES<sup>1/</sup>

| in m | illions of MVR unless stated otherwise       | Approved  | as at 26 March<br>2019 | as at 26 March<br>2020 |  |
|------|----------------------------------------------|-----------|------------------------|------------------------|--|
| A    | TOTAL REVENUES AND GRANTS                    | 29,921.6  | 5,960.3                | 4,597.4                |  |
|      | Tax Revenues                                 | 17,852.3  | 4,376.0                | 3,943.4                |  |
|      | Non-Tax Revenues                             | 7,058.3   | 1,169.3                | 631.7                  |  |
|      | Capital Receipts                             | 27.4      | 4.5                    | 3.7                    |  |
|      | Grants                                       | 5,214.9   | 439.7                  | 21.9                   |  |
|      | less: Subsidiary Loan Repayment              | (231.3)   | (29.3)                 | (3.3)                  |  |
|      | TOTAL BUDGET                                 | 37,871.3  | 5,480.6                | 6,325.2                |  |
| В    | TOTAL EXPENDITURE (C+D)                      | 35,966.4  | 5,158.0                | 5,948.0                |  |
| С    | RECURRENT EXPENDITURE                        | 22,337.9  | 4,096.9                | 4,370.6                |  |
|      | Salaries, Wages and Pensions                 | 10,278.5  | 2,266.1                | 2,372.4                |  |
|      | Administrative and Operational Expenses      | 11,956.3  | 1,553.5                | 1,996.2                |  |
|      | Losses and Write-offs                        | 103.1     | 277.4                  | 2.0                    |  |
| D    | CAPITAL EXPENDITURE                          | 13,628.5  | 1,061.1                | 1,577.4                |  |
|      | Capital Equipments                           | 633.4     | 73.4                   | 44.1                   |  |
|      | Land and Buildings                           | 4,595.4   | 63.5                   | 764.6                  |  |
|      | Infrastructure Assets                        | 5,859.3   | 489.8                  | 381.6                  |  |
|      | Development Projects and Investments Outlays | 916.0     | 374.4                  | 387.1                  |  |
|      | Lendings                                     | 50.0      | 59.9                   | -                      |  |
|      | Budget Contingency                           | 1,574.3   | -                      | -                      |  |
| Ε    | PRIMARY BALANCE - SURPLUS / (DEFICIT) (F+G)  | (4,201.1) | 1,068.0                | (1,151.5)              |  |
| F    | OVERALL BALANCE - SURPLUS / (DEFICIT) (A-B)  | (6,044.8) | 802.3                  | (1,350.6)              |  |
| G    | Financing and Interest Costs                 | 1,843.7   | 265.8                  | 199.0                  |  |
| Mer  | morandum Items:                              |           |                        |                        |  |
|      | Loan Repayment                               | 1,883.7   | 318.1                  | 372.9                  |  |
|      | Subscription to Multilateral Agencies        | 21.3      | 4.5                    | 4.3                    |  |
|      | Transfers to Sovereign Development Fund      | -         | 253.7                  | 149.4                  |  |
|      | SDF Investable Balance                       | -         | -                      | 1,896.7                |  |
|      | SDF Bank Balance                             | -         | -                      | 1,391.3                |  |
|      | Public Sector Investment Program             | 10,454.8  | 554.2                  | 1,157.5                |  |
|      | Councils Block Grant Disbursements           | 1,615.0   | 359.3                  | 364.3                  |  |