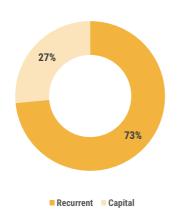

# **EXPENDITURE COMPOSITION**

The cumulative expenditure for the period is MVR 5,948.0 million. The majority of expenditure during this period was spent on recurrent expenditure; Salaries and Wages, and Allowances to Employees. Notable spending on capital expenditure include Land & Buildings.

TABLE 1: SUMMARY OF GOVERNMENT FINANCES<sup>1/</sup>

| in m | illions of MVR unless stated otherwise       | Approved  | as at 26 March<br>2019 | as at 26 March<br>2020 |  |
|------|----------------------------------------------|-----------|------------------------|------------------------|--|
| A    | TOTAL REVENUES AND GRANTS                    | 29,921.6  | 5,960.3                | 4,597.4                |  |
|      | Tax Revenues                                 | 17,852.3  | 4,376.0                | 3,943.4                |  |
|      | Non-Tax Revenues                             | 7,058.3   | 1,169.3                | 631.7                  |  |
|      | Capital Receipts                             | 27.4      | 4.5                    | 3.7                    |  |
|      | Grants                                       | 5,214.9   | 439.7                  | 21.9                   |  |
|      | less: Subsidiary Loan Repayment              | (231.3)   | (29.3)                 | (3.3)                  |  |
|      | TOTAL BUDGET                                 | 37,871.3  | 5,480.6                | 6,325.2                |  |
| В    | TOTAL EXPENDITURE (C+D)                      | 35,966.4  | 5,158.0                | 5,948.0                |  |
| С    | RECURRENT EXPENDITURE                        | 22,337.9  | 4,096.9                | 4,370.6                |  |
|      | Salaries, Wages and Pensions                 | 10,278.5  | 2,266.1                | 2,372.4                |  |
|      | Administrative and Operational Expenses      | 11,956.3  | 1,553.5                | 1,996.2                |  |
|      | Losses and Write-offs                        | 103.1     | 277.4                  | 2.0                    |  |
| D    | CAPITAL EXPENDITURE                          | 13,628.5  | 1,061.1                | 1,577.4                |  |
|      | Capital Equipments                           | 633.4     | 73.4                   | 44.1                   |  |
|      | Land and Buildings                           | 4,595.4   | 63.5                   | 764.6                  |  |
|      | Infrastructure Assets                        | 5,859.3   | 489.8                  | 381.6                  |  |
|      | Development Projects and Investments Outlays | 916.0     | 374.4                  | 387.1                  |  |
|      | Lendings                                     | 50.0      | 59.9                   | -                      |  |
|      | Budget Contingency                           | 1,574.3   | -                      | -                      |  |
| Ε    | PRIMARY BALANCE - SURPLUS / (DEFICIT) (F+G)  | (4,201.1) | 1,068.0                | (1,151.5)              |  |
| F    | OVERALL BALANCE - SURPLUS / (DEFICIT) (A-B)  | (6,044.8) | 802.3                  | (1,350.6)              |  |
| G    | Financing and Interest Costs                 | 1,843.7   | 265.8                  | 199.0                  |  |
| Mer  | morandum Items:                              |           |                        |                        |  |
|      | Loan Repayment                               | 1,883.7   | 318.1                  | 372.9                  |  |
|      | Subscription to Multilateral Agencies        | 21.3      | 4.5                    | 4.3                    |  |
|      | Transfers to Sovereign Development Fund      | -         | 253.7                  | 149.4                  |  |
|      | SDF Investable Balance                       | -         | -                      | 1,896.7                |  |
|      | SDF Bank Balance                             | -         | -                      | 1,391.3                |  |
|      | Public Sector Investment Program             | 10,454.8  | 554.2                  | 1,157.5                |  |
|      | Councils Block Grant Disbursements           | 1,615.0   | 359.3                  | 364.3                  |  |