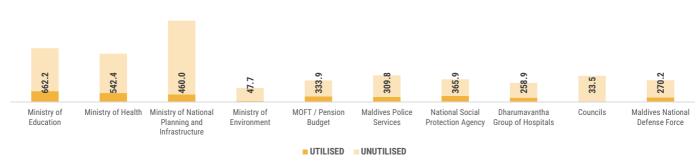

### **BUDGET UTILISATION BY OFFICE**

in millions MVR

The cumulative revenue and grants for the period, 1 January to 26 March 2020, is MVR 4,597.4 million. Most significant receipts were received from tax revenues; TGST, GGST, and BPT.