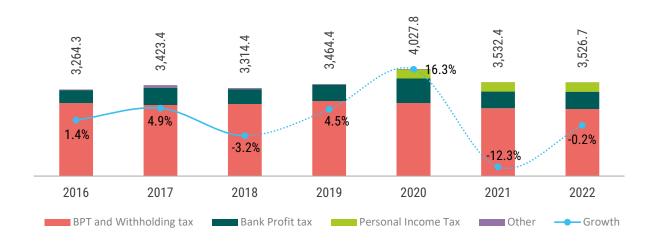

#### **Business and Property Taxes**

The revised estimate for business and property taxes for the end of 2019 was MVR 3,464.4 million. The revised estimates for business and property tax were 0.4 percent and is 4.5 percent higher than forecasted revenue of 2019 and actual revenue of 2018 respectively. Major contributors of business and property taxes include BPT, withholding tax and bank profit tax.

#### **Business and Property Taxes**

MVR 4,027.8 million worth of business and property taxes are expected to be received in 2020. This is an increment of 16.3 percent compared to revised estimates for 2019.

This includes the expected revenue from BPT worth MVR 2019.3 million which is a 6.8 percent decline compared to revised revenue receipts from 2019. The main reason for the decline in the projected revenue is the modification of the individual tax rates to progressive rates in line with the income tax strategy. Since businessmen – sole proprietors – would be required to pay progressive taxes as per this strategy, it is anticipated that tax revenue from this party to decline. However, since economic growth was expected to grow in 2019, BPT from other businesses with the exception of sole proprietors is forecasted to increase in 2020.

Likewise, MVR 923.7 million is expected to be received as Bank Profit Taxes (BnPT), an increment of 50.0 percent compared to the revised estimates for 2019. Banks, like other business, would be required to submit the interim payment and final payment in 2020, according to the income tax strategy. As such, in addition to final payment paid by the banks in 2020, banks would have to submit first interim payment for the forthcoming year. Moreover, like BPT, as BnPT is also paid based on the accounting records of the previous year. Since bank profit is expected to increase, revenue from BnPT is forecasted to increase.

Chart 24: Business and Property Tax million (MVR)

Furthermore, amendments to the withholding tax from non-residents have been passed under the new income tax strategy. As such, MVR 735.8 million is forecasted to be raised under non-resident withholding tax for 2020; an increment of 11.6 percent compared to the revised estimates for 2019. The main reason for this increment would be the increased number of declared withholding tax and due to the regular payment of taxes by tax payers.. Moreover, according to the new income tax strategy, previously withholding tax except incomes, such as dividend, interest, insurance premiums will no longer be excluded. This is likely to increase revenue from this tax.