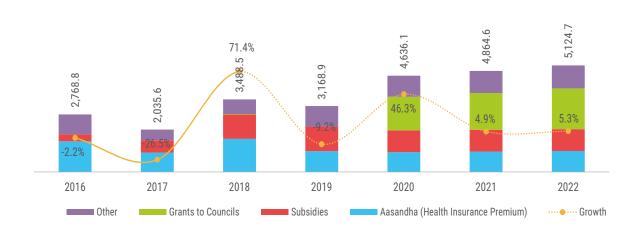

### 3.5 Revenue and Grants for 2020

The approved total revenue and grants for 2020 is MVR 29,921.6 million. This includes MVR 17,852.3 million as tax revenues, MVR 6,854.4 million as non-tax revenues and MVR 5,214.9 million as grants. (Chart 22)

## Chart 22: Revenue and Grants Composition for 2020 in %

Tax Revenue
Non-Tax Revenue
Grants

The estimated revenue and grants for 2020 is 24.3 percent more than the revised revenue and grants for 2019. Tax revenue is expected to increase by 10.4 percent while non-tax revenue is expected to remain consistent with revised revenue for 2019. Moreover, inflows from grants, is expected to increase by 152.1 percent.

#### Grants

The budget for 2020 estimates MVR 5,214.9 million to be received as grants. This includes the MVR 4,787.6 million to be received as cash grants. The forecasted amount also accounts for the expected USD 150.0 million cash grant the government acquire in 2020 and USD 150 million invested in the Maldives treasury bills by the government of India in 2019 which has been guaranteed to be converted to a grant in 2020.