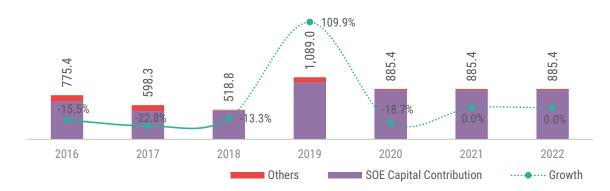

The main reasons for the increase in the expenditure on medical consumables:

- Upgradation of health centres, increased services at atoll hospitals and laboratories all contribute to the increase in the quantity of consumables used up, increasing the expenditure on it as well.
- The lack of an inventory management system or a stock management system in place at health service centres.
- The dependency on branded drugs and opting out of generic medicine due to the lack of a facility to test the efficacy of generic drugs, and the lack of a medical treatment protocol.
- Larger than required capacity of medical equipment have been installed in some of the health centres due to the lack of detailed requirement for machinery and equipment, and due to the lack of

a regulation for health sector donations and grants. The consumables for these equipment usually expires before they are fully utilized, increasing wastage.

- Shortcomings of the medical consumables procurement regulation leading to the main supplier of medical consumables to the government to exercise monopoly powers, driving the prices.
- The following measures are proposed to reduce the expenditure on medical consumables:
- Establishment of an inventory system and a stock management system to manage medical consumables.
- Mechanism to test and opt for generic medicine over branded drugs to reduce the costs.
- Carrying out a machinery and equipment review, and regulate the value of donations in the form of health care equipment.
- Increasing competition by removing the barriers to import drugs or medical devices.
- Implement a regulation for bulk procurement of medical consumables by the Ministry of Health.
- Reducing wastage when using reagents in laboratories, set treatment protocols to international standards, and regularly monitor and regulate these facilities by the Ministry of Health.

It is important that the expenditure on medical consumables is made more efficient as this would open up fiscal space to expand and improve the quality and coverage of health services across the country. The above measures need to be implemented for the said reasons.