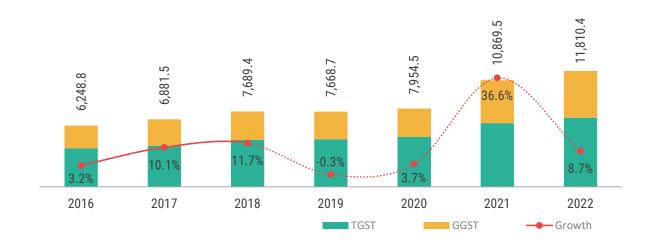

#### Goods and Services Tax

Revenue from Goods and Service Tax (GST) was estimated to stand at MVR 7,668.7 million by the end of 2019. This was 0.3 percent and 4.6 percent lower than actual revenue in 2018 and initial forecast of 2019 respectively. The two components of GST are the General Goods and Services tax (GGST) and the Tourism Goods and Services tax (TGST).

#### Goods and Services Tax

The revenue from GGST is estimated to be MVR 7,954.5 million in 2020. This is 3.7 percent higher than the revised estimate for 2019.

The forecasted revenue from TGST for 2020 is MVR 5,053.5 million, an increment of 4.3 percent compared to the revised estimated for 2019. This increment in the year 2020 estimate are due to positive growth in the tourism sector; tourist bed nights are expected increase by 10.4 percent compared to 2019.

The expected revenue from GGST for 2020 is MVR 2,901.0 million, an increment of 2.8 percent compared to the revised estimate for 2019. Revenue from GGST is expected to rise as the GGST forecast is based on the growth of nominal GDP, which is expected to grow by 11.0 percent in

Chart 25: Goods and Services Tax million (MVR)

2020.Moreover, revenue from GGST is expected to rise further as the construction sector is expected to grow in 2020, and profits will increase in businesses in the construction sector. (Chart 25)