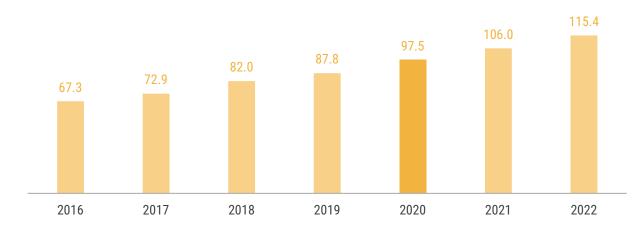

## 3.2 Nominal GDP

The 2019 nominal GDP was estimated to be MVR 87.8 billion, which was a 7.1 percent increase compared to the preceding year. Although 19.4 percent of this growth was attributed to the prices of goods or an increase in the GDP deflator, the primary reason was due to financial productivity. However, there is a MVR 2.4 billion difference between the current nominal GDP estimate and the forecasted figure in October 2018. The expected decline in the forecasted nominal GDP related to the over estimation of the construction sector performance for 2019. In the medium run, the nominal GDP is expected to grow rapidly. The nominal GDP is expected to improve by an average of 9.5 percent between the 2020 and 2022. The medium-run GDP or the real GDP is anticipated to rapidly grow, while at the same time the GDP deflator is expected to increase. The GDP deflator between 2020 and 2022 is expected to increase by 2.7 percent. Chart 12 illustrates the medium run nominal GDP forecast.

Chart 12: Medium-term Nominal GDP billions (MVR)

Source: Ministry of Finance, MMA

in %

Source: Ministry of Finance, MMA

The inflation rate for 2020 is forecasted to be an average of 1.0 percent; a comparatively higher rate than 2019. The main reason for this is the expectation that in 2020, the government will not be implementing policies that lead to low inflation rates (going into deflation) in the previous years. However, it is possible that the estimated inflation rate will change due to changes in world market prices since majority of goods in Maldives are imported products; price of goods are therefore dependent on international market prices. Moreover, any changes to government policies is also likely to have an impact on inflation. Graph 13 illustrates the medium run inflation rate forecast.