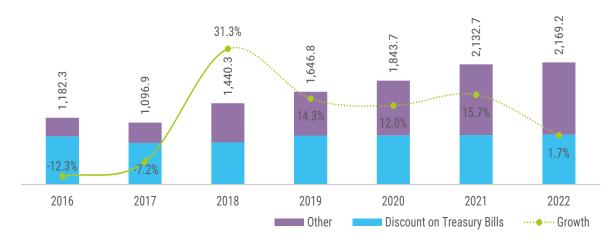

### 3.3 Revenue in 2018

The government revenue and grants for the year 2018 totalled MVR 22,223.0 million. This included MVR 15,833.9 million as tax revenue and MVR 5,569.3 as non-tax revenue and MVR 819.8 million as grants.

The estimated revenue and grants of the approved budget for the year 2018, including the new revenue policies proposed, was MVR 22,400.7 million. This included the new revenue polices proposed for the year. This contained MVR 16,301.0 million as tax revenue, MVR 5,366.0 million as non-tax revenue and MVR 733.7 million as grants.

how the amendments would impact the economy, the actual revenue and grants declined compared to the estimated revenue and grants for 2018.

However, by the end of the year, the actual revenue and grants received was 4.2 percent higher than the revised amount of MVR 21,322.9 million. This was a result of an increase in import duty, higher than expected Bed Nights growth rates, and high revenues from GST and Green Tax compared to the estimates. Moreover, revenue from SOE dividends, one of the main components of non-tax revenue, also increased. In addition, the MVR 25.0 million grant received from the Government of India in the last quarter of 2018, increased the actual grants compared to the estimated grants. (Chart 19)

#### 3.4 Revenue and Grants in 2019

The estimated total revenue and grants for the budget approved by the Parliament for 2018 was MVR 23,339.8 million. Moreover, it anticipated a MVR 716.8 million grant in the Parliament-approved supplementary budget of 2019. Therefore, with the inclusion of the supplementary budget, the estimated revenue and grants for the Parliament-approved budget reached MVR 24,056.6 million.

As the 2019 budget was approved in a period of transition, there was no plan to include any new revenue strategies in the 2019 budget. Thus, no

new revenue strategies were proposed for the year.

The revised revenue and grants were estimated to be received by the end of 2019 was MVR 24,070.2 million. This included estimates of MVR 16,164.9 million to be received as tax revenue, and MVR 5,836.9 million to be received as non-tax revenue. In addition, MVR 2,068.4 million was estimated to be received as grants till the end of the year.

### 3.5 Revenue and Grants for 2020

The approved total revenue and grants for 2020 is MVR 29,921.6 million. This includes MVR 17,852.3 million as tax revenues, MVR 6,854.4 million as non-tax revenues and MVR 5,214.9 million as grants. (Chart 22)