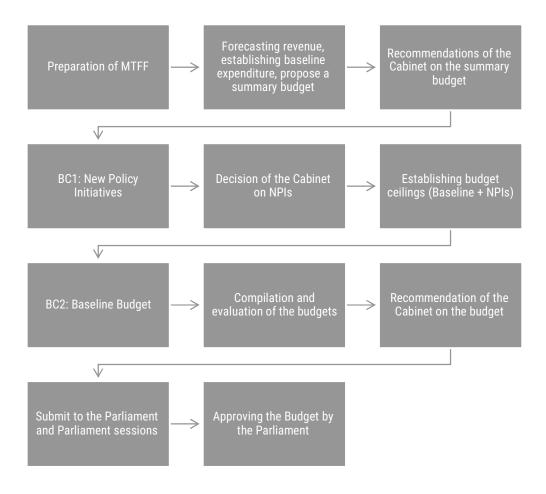

### **The Budget Formulation Process**

The ongoing Public Finance Management (PFM) project, has enabled the Ministry to successfully implement the BPC (budget planning and consolidation); the automation of budget process. This has enabled the Ministry to further strengthen the process and bring reforms to the system.

As practiced in last two years, the budget formulation process was carried out in two stages. Stage one basically focused on the submission of the NPI's (new policy initiatives). The process began in mid-May when the Ministry issued the 1st Budget Circular which requests individual ministries and departments to provide information on the NPI's for the forthcoming year. This year, the ministries were requested to submit NPIs aligning to the National Development Plan. Once the forms were received, evaluation criteria was set, evaluated and shared with the President's Office for approval.

The 2nd Budget Circular was issued; requesting individual ministries and departments to provide information on the regular and extra budgetary information on actual out-turn for the past year, revised estimates for the current year, and baseline expenditures for the forthcoming year. Once the requested data and estimated budgets was received through BPC it was then evaluated by FAD through the system. The evaluation process first includes technical assessment, followed by technical and ministerial meetings with the offices. These meetings help to cap expenditures on ceilings provided to each Ministry and Independent Offices.

The budget is then consolidated on the basis of the information provided by ministries and departments, in consultation with the President's Office. The government's Strategic Action Plan (SAP) was released this year and this year's budget would include key activities included in the SAP.

The final budget was sent to the parliament in late October for approval before the end of the year. (With the second amendment to the Public Finance Act passed by the parliament in 2012, the Ministry of Finance and Treasury will have to submit the Budget to the parliament two months prior to the end of each calendar year)

The proposed budget for 2020 was approved by the parliament with changes on 20th November 2018.

#### **Budget Process**