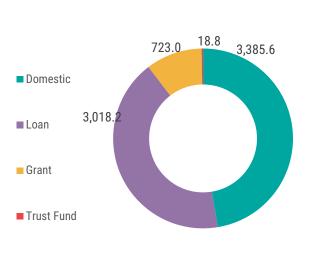

### 3.5 Revenue and Grants for 2020

The approved total revenue and grants for 2020 is MVR 29,921.6 million. This includes MVR 17,852.3 million as tax revenues, MVR 6,854.4 million as non-tax revenues and MVR 5,214.9 million as grants. (Chart 22)

## Chart 22: Revenue and Grants Composition for 2020 in %

Tax Revenue
Non-Tax Revenue
Grants

The estimated revenue and grants for 2020 is 24.3 percent more than the revised revenue and grants for 2019. Tax revenue is expected to increase by 10.4 percent while non-tax revenue is expected to remain consistent with revised revenue for 2019. Moreover, inflows from grants, is expected to increase by 152.1 percent.