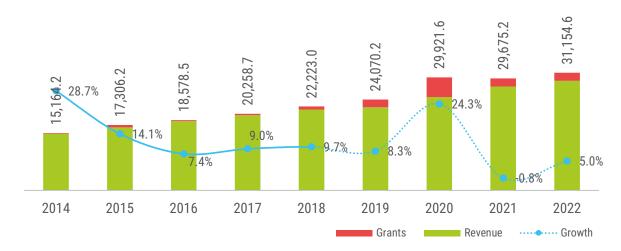

#### 3.1 Changes in Revenue

With the introduction of a modern tax system and the efforts in implementing new revenue measures, the revenue of the government has increased year by year. Although the rate of increase in revenue has varied over the years due to various challenges to the economy, on average, the revenue and grant growth has been 9.7 percent for the years 2015 to 2019. During this period, on average, the revenue (excluding grants) growth has been 8.0 percent. (Chart 16)

However, the rate of growth of revenue and grants has fallen vis-à-vis the nominal GDP. On average, the Nominal GDP growth has been 9.1 percent for 2015 to 2019. This requires action following a comprehensive study on the reason for the slowdown in growth. (Chart 17)

#### Chart 16: Revenue and Grants

million (MVR)

Source: Ministry of Finance

### 3.5 Revenue and Grants for 2020

The approved total revenue and grants for 2020 is MVR 29,921.6 million. This includes MVR 17,852.3 million as tax revenues, MVR 6,854.4 million as non-tax revenues and MVR 5,214.9 million as grants. (Chart 22)