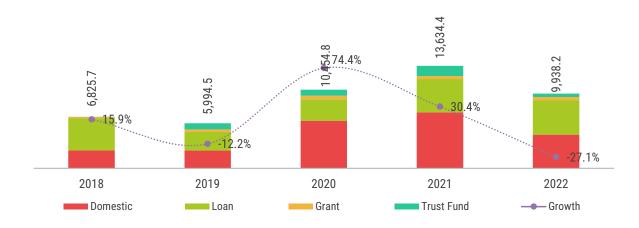

#### Chart 17: Revenue and Nominal GDP

in %

Source: Ministry of Finance

Moreover, since 2016 no significant changes were made to the revenue policies, revenue to GDP ratio slowed down during the years following 2016. However, with the new revenue policies proposed to increase revenue and the USD 150 million grants expected to receive in 2020, estimated government revenue and grants is expected to increase during the year. Moreover, the USD 150 million invested as a security in the government of India has now been guaranteed to transfer as a grant, on average, income and grants as a percentage of GDP is expected to rise by 30.7 percent during 2020. (Chart 18)