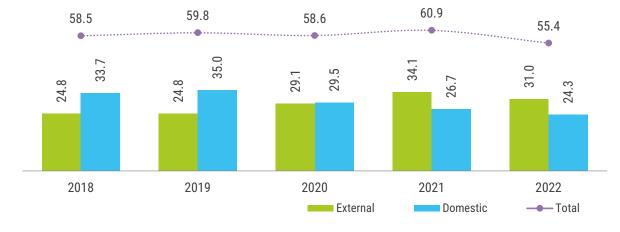

However, the rate of growth of revenue and grants has fallen vis-à-vis the nominal GDP. On average, the Nominal GDP growth has been 9.1 percent for 2015 to 2019. This requires action following a comprehensive study on the reason for the slowdown in growth. (Chart 17)

#### Chart 17: Revenue and Nominal GDP

in %

Source: Ministry of Finance

Moreover, since 2016 no significant changes were made to the revenue policies, revenue to GDP ratio slowed down during the years following 2016. However, with the new revenue policies proposed to increase revenue and the USD 150 million grants expected to receive in 2020, estimated government revenue and grants is expected to increase during the year. Moreover, the USD 150 million invested as a security in the government of India has now been guaranteed to transfer as a grant, on average, income and grants as a percentage of GDP is expected to rise by 30.7 percent during 2020. (Chart 18)