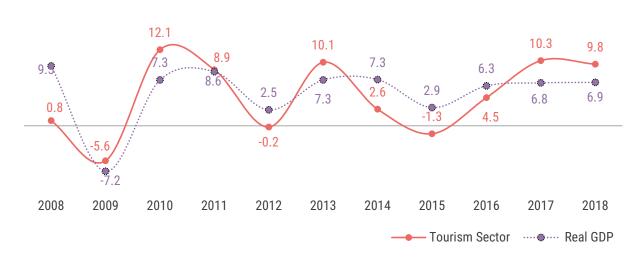

## 2.1 Economic Growth

Real Gross Domestic Product (Real GDP) is a measure that is frequently used to determine the productivity of an economy. The Maldivian economy has been experiencing significant growth since 2010 with the exception of 2008 and 2015. These economic slowdowns, the notable dips illustrated in Chart 5, were due to the global financial crisis in 2008 and the domestic political instability faced in 2015. Despite this, the economy displayed resilient growth since 2016, maintaining growth at the same level. Between 2016 and 2018, the economy grew by 6.7 percent on average. The Maldivian Tourism industry constitute to approximately 25 percent of the economy. Therefore, the economy's growth is closely related to the tourism sector growth.

The economy grew by 6.9 percent in 2018. This growth was mainly driven by the robust growth of tourism, and construction and real estate sectors.

## Chart 5: Real GDP Growth and Tourism Sector Growth

Source: Ministry of Finance, Maldives Monetary Authority (MMA), National Bureau of Statistics

The tourism sector grew by 9.8 percent, while the construction and real estate sectors grew by 12.5 percent and 5.8 percent respectively.