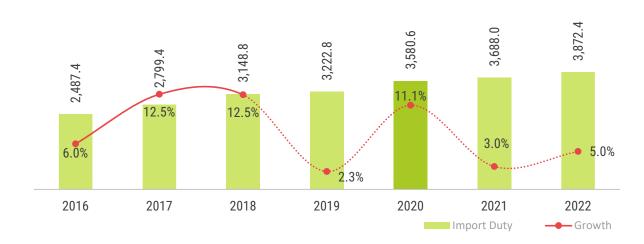

#### Import Duty

The forecasted revenue from import duties was MVR 3,222.8 million, which is2.3 percent higher than the actual revenue of import duty of 2018. The main reason for this was the rise in prices of imports as a result in the rise in global commodity prices. Moreover, even though a short fall in volume of exports was observed due to the contraction in the construction sector until August 2019, the volume of imports was expected to rise from the expansion in the construction sector observed in the final quarter of 2019. The revised estimates are 1.2 percent higher than the initial forecasted revenue from imports. (Chart 20 and 21)

#### Import Duty

It is estimated that MVR 3,580.6 million worth of import duties to be received in 2020. This is an increment of 11.1 percent compared to revised revenue from import duties in 2019. The major contributory factors of this increment are the increased value of imports to Maldives due to changes in world commodity prices, the rise in forecasted revenue from import duties, and the expected relative increase in the volume of im-

## Chart 23: Import Duty

million (MVR)

ports to previous year as construction sector is expected to pick up in 2020. Moreover, revenue from import duty is expected to increase due to changes to the method of import duty collection and amendments to the import duty rates. (Chart 23)