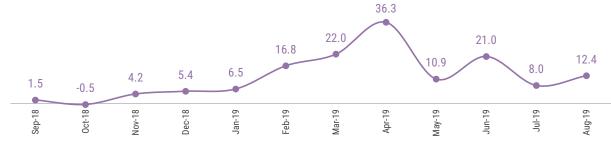

Forecasts indicated that the tourism sector would grow by 12.7 percent in 2019, as positive changes were observed looking at the key performance indicators of the sector. Tourism statistics from January to August 2019 indicated that the tourist arrivals had increased by 16.6 percent compared to the same period of the previous year. (Chart 6) The tourist bednights had increased by 13.3 percent during the same period. The reasons for this growth included the improved relations with the international community, an increase in the number of airlines travelling to the Maldives, and the

Chart 7: Growth in Tourist Bednights

rce: Ministry of Tourism

additional beds offered by the newly operational resorts and guesthouses. (Chart 7) In addition to this, the government spending on tourism promotion had also increased, which reflected the growth of this sector. If the sector continues to perform on this trajectory, especially during the tourist "peak-season", significant growth in the tourism sector is inevitable.