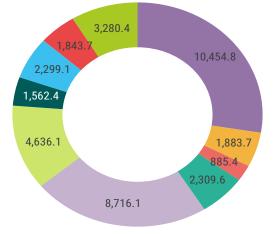

development projects, loan repayments, and other capital expenses. (Chart 37)

## 4.5.1 Main Components of the Recurrent Expenditure (Year 2020)

#### Personal Emoluments

Personal emoluments are the largest component of the total Recurrent Expenditure in the 2020 National Budget, as it had been for the past few years. The expenditure on this component of Recurrent Expenses increased dramatically in 2019 due to the establishment of new government agencies and additional staff hired with the new administration. In addition to this, the planned commencement of the operations of Dharumavantha Hospital and the tertiary hospitals developed in 5 regions in 2020, and the newly operational regional airports will see this figure increase

# Chart 37: Composition of the 2020 Budget million (MVR)





# Box 4: Changes to the budget virement rules and the appropriation structure of the budget passed by the People's Majilis

In order to strengthen the budget virement rules (changing of budget between general ledger codes) and the appropriation structure (how the budget is allocated across accountable government agencies [AGAs]), the Ministry of Finance gazetted the Virements and Appropriations Procedure in May 2019. The rules put forth in the procedure will improve budget credibility, and ensure that fiscal outturns are more predictable and sustainable. The budgeting and implementation of the 2020 budget will be carried out in accordance with the Virements and Appropriations Procedure.

#### **Current mechanisms**

The Public Finance Regulation's Article 30.4 (1) states that the governm