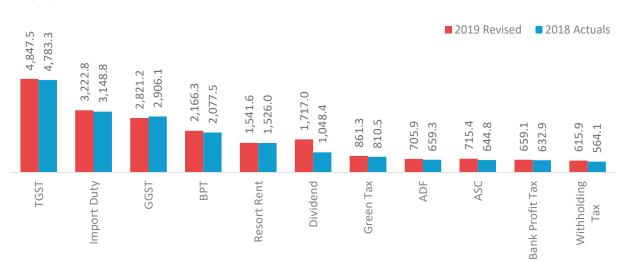

In addition, it was estimated the grants for 2019 would rise by 152.3 percent compared to 2018 as grants from different countries was anticipated to increase during 2019.

Chart 20: Main Components of Revenue, 2018 Actuals and 2019 Revised