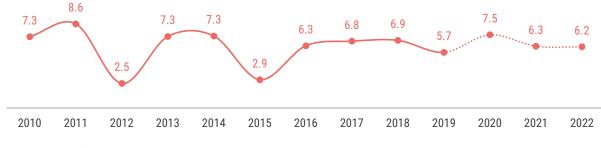

After a 6.9 percent growth in 2018, the Maldivian economic growth was expected to be at 5.7 percent in 2019. The main reason for this slowdown was due to the expectation that the growth in the construction sector was to drop by 11.4 percent. Since most of the government's major projects were concluded in 2018 and the planned projects for 2019 was set to begin towards the end of the year, the construction sector performed poorly compared to 2018. Despite the low growth in this

When looking at the medium run, a 7.5 percent and 6.3 percent increase in economic growth are expected for 2020 and 2021, respectively. It is further forecasted that in 2022, this economic growth would level off with a growth of 6.2 percent (Chart 11). The expectation of this steady growth stems from the rapid growth forecasted in the tourism sector for the next three years. This stimulation of the tourism sector is anticipated due to the near completion of the runway at the Velana International Airport and the imminent commencement of its operations. This in turn would lead to further increase in tourist arrivals as new airlines begin flights to the Maldives. Moreover, as new resorts enter the market each year, efforts by these resorts to increase occupancy are expected to further increase tourist arrivals. In

addition, as the government spending on tourism promotions have increased by three folds, compared to previous years, this is expected to have a positive impact on tourism growth in the medium run.

The forecasted GDP changes in the medium run is associated with the government's Public Sector Investment Programme (PSIP) in the construction industry. As such, the Fiscal Strategy for 2020 outlines an increase in PSIP projects for the years 2020 and 2021 prior to gradually decreasing spending in 2022. As a result, in the next two years (2020 in particular) the construction industry is expected to grow and is forecasted to maintain at a steady level in the following year.