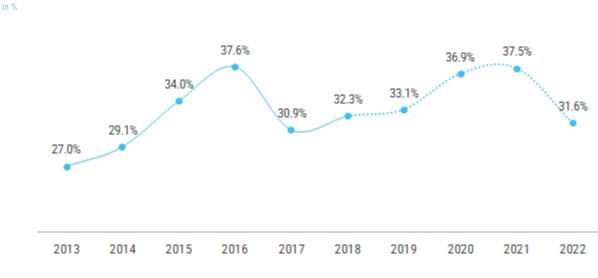

#### 3.2 Revenue to GDP Ratio

Since the introduction of the modern tax system, the government revenue as a percentage of GDP has increased consistently. The contributors to this revenue growth include the introduction of new taxes and fees, increasing tax rates and the broadening of the tax base over the years.

#### Chart 17: Revenue and Nominal GDP

in %

Source: Ministry of Finance

Moreover, since 2016 no significant changes were made to the revenue policies, revenue to GDP ratio slowed down during the years following 2016. However, with the new revenue policies proposed to increase revenue and the USD 150 million grants expected to receive in 2020, estimated government revenue and grants is expected to increase during the year. Moreover, the USD 150 million invested as a security in the government of India has now been guaranteed to transfer as a grant, on average, income and grants as a percentage of GDP is expected to rise by 30.7 percent during 2020. (Chart 18)