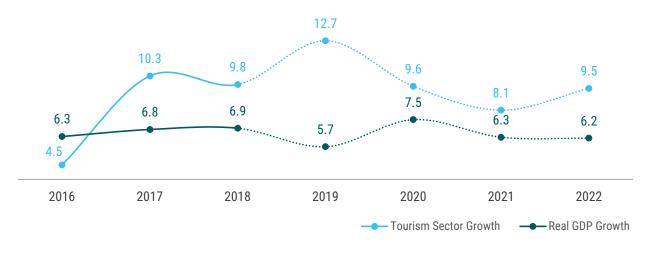

After a 6.9 percent growth in 2018, the Maldivian economic growth was expected to be at 5.7 percent in 2019. The main reason for this slowdown was due to the expectation that the growth in the construction sector was to drop by 11.4 percent. Since most of the government's major projects were concluded in 2018 and the planned projects for 2019 was set to begin towards the end of the year, the construction sector performed poorly compared to 2018. Despite the low growth in this

Source: Ministry of Finance, MMA

sector, the GDP was not expected to be impacted heavily as it was forecasted that tourist arrivals and the tourism sector in 2019 would increase by 16 percent and 12.7 percent, respectively.

When looking at the medium run, a 7.5 percent and 6.3 percent increase in economic growth are expected for 2020 and 2021, respectively. It is further forecasted that in 2022, this economic growth would level off with a growth of 6.2 percent (Chart 11). The expectation of this steady growth stems from the rapid growth forecasted in the tourism sector for the next three years. This stimulation of the tourism sector is anticipated due to the near completion of the runway at the Velana International Airport and the imminent commencement of its operations. This in turn would lead to further increase in tourist arrivals as new airlines begin flights to the Maldives. Moreover, as new resorts enter the market each year, efforts by these resorts to increase occupancy are expected to further increase tourist arrivals. In