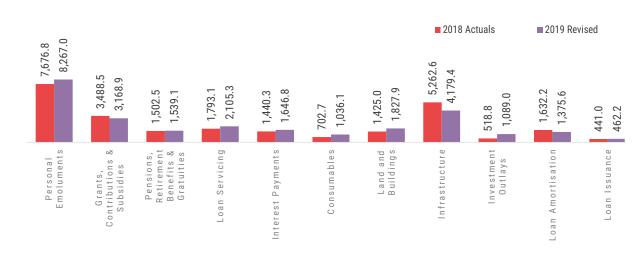

In addition, it was estimated the grants for 2019 would rise by 152.3 percent compared to 2018 as grants from different countries was anticipated to increase during 2019.

Chart 20: Main Components of Revenue, 2018 Actuals and 2019 Revised

Likewise, as the grants for this year is expected to remain consistent with the initial forecast, it is expected that the grants will remain close to initial forecast. (Chart 21)

Chart 21: Main Components of Revenue, 2019 Approved and Revised Estimates