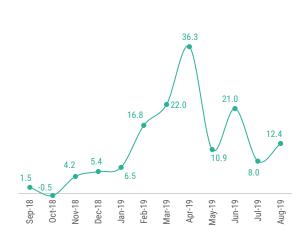

Forecasts indicated that the tourism sector would grow by 12.7 percent in 2019, as positive changes were observed looking at the key performance indicators of the sector. Tourism statistics from January to August 2019 indicated that the tourist arrivals had increased by 16.6 percent compared to the same period of the previous year. (Chart 6) The tourist bednights had increased by 13.3 percent during the same period. The reasons for this growth included the improved relations with the international community, an increase in the number of airlines travelling to the Maldives, and the

The American market is the fastest growing tourist market in the Maldives in 2019. Tourist arrivals from the said market increased from 11.0 percent in 2018 to 25.5 percent through January to August in 2019. The fastest growing markets from Europe in 2019 were the Italian and French markets. Tourist arrivals from Italy and France increased by 32.1 percent and 21.9 percent respectively through January to August in 2019. Furthermore, the Chinese market, which is approximately a quarter of the market share in tourist arrivals, displayed a growth of 5.9 percent in the 2019 January to August period. Chinese arrivals have been declining since 2015 and this was the first time since then that the market have shown positive results. In addition, tourist arrivals from India have more than doubled (a growth of 104.1 percent) in the January to August period. (Chart 8)