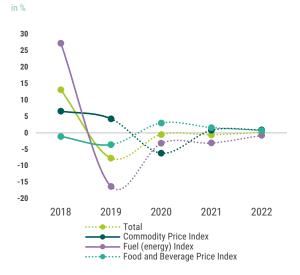

The October 2019 forecasts by the IMF show that the global food index was expected to continue on its deflationary trajectory. Global food prices were expected to decrease by 3.6 percent in 2019 compared to the price levels in 2018. The IMF also expected energy prices to go down by 16.3 percent in 2019. This was also the main reason why commodity prices in the global economy

Source: IMF

was expected to decrease by 7.7 percent. Metal prices were forecasted to be at 4.3 percent, 2.3 percentage points lower than that of last year. Although metal and energy prices were forecasted to decrease in 2020, medium-term inflation forecasts showed that the general commodity prices would remain at the same level. (Chart 4)