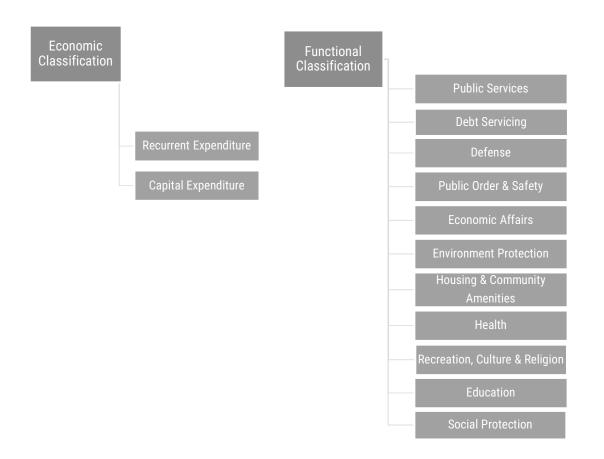

### The Budget Classification

The revenue of the government falls into two broad categories.

- 1. Revenues of the government, which are mainly domestic in nature and include both tax and non-tax revenues.
- 2. Revenues of the government that are external in nature and include foreign grants and proceeds from foreign loans.

The expenditure of the government is divided into recurrent and capital expenditure. These are further classified into functions and economic activities (functional and economic classification).

The economic classification of recurrent expenditure includes items such as salaries and wages, travel expenses, supplies and requisites, repairs and maintenance. The economic capital expenditure consists of equipment outlays, amortization, capital contribution and investment outlays.

Functional expenditure of either a recurrent or capital nature is further subdivided into categories as classified under GFSM 2014 (Government Finance Statistics Manual).