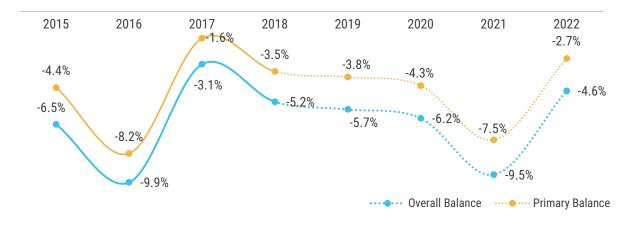

The fiscal strategy is a budget preparation guideline, the strategy includes government revenues and expenditure reflecting government's policies.

The fiscal strategy prepared for 2020 to 2022 intends for the budget deficit to gradually reduce in the medium term and reach a budget surplus within the next five years. In order to maintain the support of the fiscal policy in economic growth, the strategy opts to gradually reduce the budget deficit instead of abruptly aiming to achieve a surplus. In order to ensure fiscal sustainability, the strategy aims to maintain steady growth rate in debt to nominal GDP with the growth in budget. This would help to ensure quality in service delivery and maintain the debt levels.