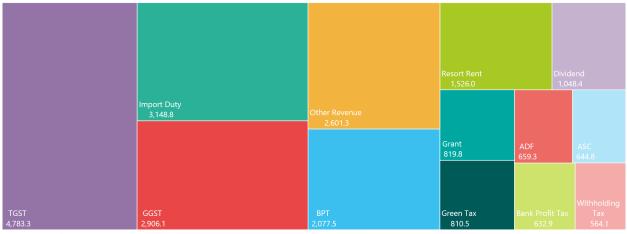

how the amendments would impact the economy, the actual revenue and grants declined compared to the estimated revenue and grants for 2018.

However, by the end of the year, the actual revenue and grants received was 4.2 percent higher than the revised amount of MVR 21,322.9 million. This was a result of an increase in import duty, higher than expected Bed Nights growth rates, and high revenues from GST and Green Tax compared to the estimates. Moreover, revenue from SOE dividends, one of the main components of non-tax revenue, also increased. In addition, the MVR 25.0 million grant received from the Government of India in the last quarter of 2018, increased the actual grants compared to the estimated grants. (Chart 19)

#### Chart 19: Main Composition of Revenue for 2018

million (MVR)

Source: Ministry of Finance