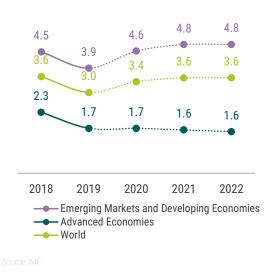

## 1.1 Economic growth

Despite the strong growth of the world economy since 2010, the latter half of 2018 displayed signs of the world economy slowing down. The International Monetary Fund (IMF) estimated that the global growth for 2019 to be 3.0 percent in their "World Economic Outlook" published in October 2019. This was a 0.6 percentage points decrease from the global growth in 2018. Furthermore, this would be the lowest growth attained globally since 2009. The reason why the Fund expected this slowdown was largely due to international trade tensions-specifically the trade tensions between the US and China. This was likely to have implications on international trade globally and was expected to have a negative impact on investments around the world. However, developing and emerging economies were expected to

## Chart 1: World Economic Growth

display strong growth in the medium-term, driving the global growth as well. Consequently, the IMF expected an average global growth of 3.5 percent 2020 through 2022. Chart 1 depicts the forecasted world economic growth.

Advanced economies were forecasted to have an economic slowdown; a decline in growth to 1.7 percent in 2019 from a 2.3 percent growth in 2018. The most significant driver of this slowdown was the hindrance of the US economy in 2019 due to the geopolitical and trade tensions between the US and China. Additionally, the prolonged nature of the developments of Brexit was also expected to have a negative impact on the Euro area economy in 2019. The IMF remains sceptical about the medium-term forecasts for advanced economies as well. Chart 2 depicts the economic growth of advanced economies prepared by the IMF.

Similarly, the growth of developing and emerging economies was also set to experience a slowdown in 2019. The IMF expected the growth of these economies to go down from 4.5 percent in 2018 to 3.9 percent in 2019. The main reason for the slowdown in the economic growth of developing economies is due to global trade tensions which has resulted in challenges to exporting countries. However, unlike advanced economies, the growth of developing and emerging economies are expected to accelerate in the medium-term, achieving an average growth of 4.7 percent. The rapid growth of the Indian economy is expected to be the main driver of this growth.