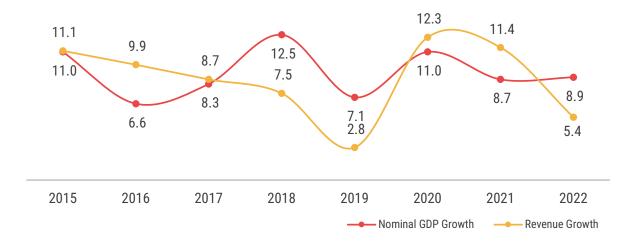

#### 3.1 Changes in Revenue

With the introduction of a modern tax system and the efforts in implementing new revenue measures, the revenue of the government has increased year by year. Although the rate of increase in revenue has varied over the years due to various challenges to the economy, on average, the revenue and grant growth has been 9.7 percent for the years 2015 to 2019. During this period, on average, the revenue (excluding grants) growth has been 8.0 percent. (Chart 16)

However, the rate of growth of revenue and grants has fallen vis-à-vis the nominal GDP. On average, the Nominal GDP growth has been 9.1 percent for 2015 to 2019. This requires action following a comprehensive study on the reason for the slowdown in growth. (Chart 17)

#### Chart 17: Revenue and Nominal GDP

in %

Source: Ministry of Finance

Moreover, since 2016 no significant changes were made to the revenue policies, revenue to GDP ratio slowed down during the years following 2016. However, with the new revenue policies proposed to increase revenue and the USD 150 million grants expected to receive in 2020, estimated government revenue and grants is expected to increase during the year. Moreover, the USD 150 million invested as a security in the government of India has now been guaranteed to transfer as a grant, on average, income and grants as a percentage of GDP is expected to rise by 30.7 percent during 2020. (Chart 18)