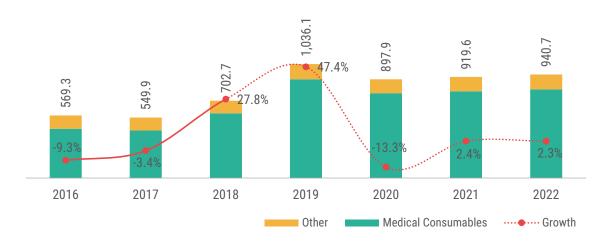

rt 38: Expenditure on Personal Emoluments

million (MVR)

Source: Ministry of Finance

### Chart 39: Expenditure on Interest Payments

million (MVR)



Source: Ministry of Finance

number of people benefitting from the allowance to persons with disabilities all contribute to this significant increase in the component of the budget. (Chart 40)

#### Supplies and Requisites for Service Provision

The Expenditure on Supplies and Requisites for Service Provision or Operational Consumables is also a significant portion of the total recurrent expenditure in the 2020 National Budget. A sum of MVR 897.9 million is allocated for this component of the budget in the following year. Most



# Chart 40: Expenditure on Grants and Subsidies (million (MVR

Source: Ministry of Finance

1



million (MVR)



Source: Ministry of Finance

of the expenses on operational consumables is on medical supplies and consumables. Revised estimates for 2019 indicate that the expenditure on medical consumables will reach MVR 897.5 million, for which, a budget of MVR 770.7 million will be allocated in 2020. This is a 14.1 percent decrease from the amount in 2019. The reason for high expenditures this year is due to the payments of bills for medical supplies and consumables retrospectively. Despite the budget for this component being lower in 2020 when compared with 2019, the funding required to provide medical consumables and supplies for the newly operational Dharumavantha Hospital, and the Tertiary Hospitals developed in five regions of the country have been incorporated. (Chart 41)

## 4.5.2 Main Compon