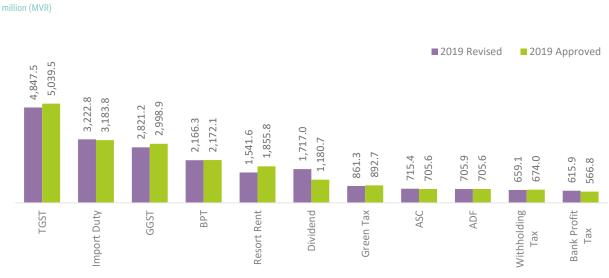

Likewise, as the grants for this year is expected to remain consistent with the initial forecast, it is expected that the grants will remain close to initial forecast. (Chart 21)

Chart 21: Main Components of Revenue, 2019 Approved and Revised Estimates