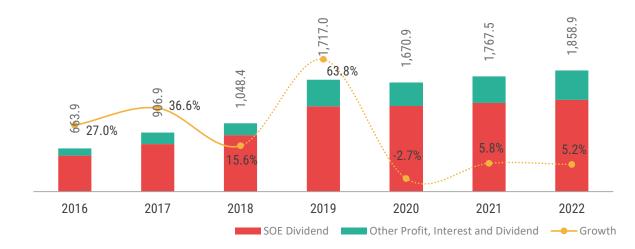

#### Interests and Profits

The revised forecast of total interest and profits for 2019 is MVR 1,717.0 million. This was a 63.8 percent increment compared to 2018 revenue and a 45.4 percent increment compared to the initial forecast. Dividends from SOEs were expected to rise as higher than expected amount of SOEs were to pay dividends as rises in profits cleared out liquidity problems faced by the SOEs in 2019. More specifically, MVR 406.3 million worth of dividends were expected from MCL in 2019. According to current policies, SOEs have to declare 60% of the profit as dividends.

#### Interests and Profits

Forecasted revenue from Interest and Profits would be MVR 1,670.9 million in 2020. This is a decline of 2.7 percent compared to 2019 revised estimates.

It is estimated that dividends from SOEs under this category would be MVR 1,311.6 million in 2020, an increment of 0.2 percent compared to 2019 estimates.

As SOEs are required to pay dividends based on records from previous years, in total amount paid

#### **Chart 29: Interests and Profits**

million (MVR)

in dividends in 2019 is expected to rise. However, Subsidiary Loan Interest and Profits of MMA, the second largest contributor to this category, is expected to decline by 12.4 percent and 11.5 percent respectively compared to 2019. (Chart 29) Additionally, MVR 403.5 million is forecasted to be received as project grants in 2020. Within the project grants, MVR 30.2 million and MVR 373.3 million is expected to be received from bilateral and multilateral organisations respectively.