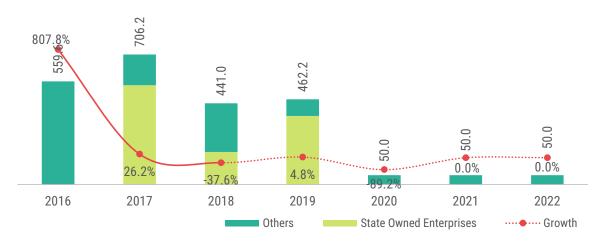

rporated. (Chart 41)

## 4.5.2 Main Components of the Capital Expenditure (Year 2020)

## Land Reclamation, Construction and Infrastructure Development

Similar to previous years, this is the largest component of the Capital Expenditure. The estimated amount for land reclamation, construction and infrastructure development for 2020 is MVR 10,454.8 million. The expenditure in this area is 67.3 percent of the budget's capital expenditure. Due to the large number of land reclamations of islands in the coming year, the budget of 2020 also accounts for expenditure required for the progression of these projects. The forecasted expenditure for land reclamation is MVR 6,007.3 million by the end of 2019, which is a 69.5 percent increment.

#### Chart 42: Expenditure on Loan Outlays

million (MVR)



Source: Ministry of Finance

#### Loan Outlays

Much like the annual budget for 2019, the 2020 budget is comprised of loans totalling MVR 50.0 million to small and medium sized businesses to facilitate their growth. Although, it is estimated that the expenditure will reach MVR 462.2 million by the end of 2019, no decision has been made regarding the provision of loans to SOE in 2020. Instead, SOEs would be aided through capital disbursements. (Chart 42)

# Chart 43: Expenditure on Economic Developments million (MVR)



1

#### Investment Outlays

For the year 2020, investment outlays for economic development is estimated to be at MVR 885.4 million; a reduction of 18.7 percent compared to the 2019 forecast. Due to the formation of additional companies, the capital contribution disbursed i