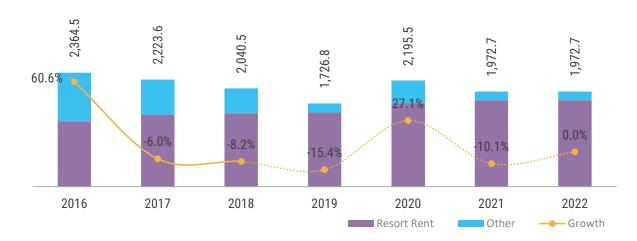

#### Property Income

The revised revenue projection from property income was MVR 1,726.8 million. This was 15.4 percent higher than the actual revenue of 2018, and 18.7 percent higher than the initial forecast for this category. Unlike 2018, revenue from Land Acquisition and Conversion Fee from this category was expected to decline by 95.6 percent in 2019. Moreover, the resort lease rent, the main component of non-tax revenue, is in this category. MVR 1,541.6 million was expected to be received as resort lease rent by the end of 2019. This was a 1.0 percent increment compared to the revenue received in 2018. However, a significant number of rent payers opted to extend their construction period during the year, which extended the rent repayment start date. As a result, resort lease rent was expected to decline compared to initial forecasts by 16.9 percent by the end of the year.

#### Property Income

Forecasted revenue from Property Income in 2020 is MVR 2,195.5 million, an increment of 27.1 percent compared to the revised estimate of 2019. The estimated revenue from Resort Land Rent, the main contributor to this category, is MVR 1,726.6 million. As several new resorts are expected to be opened and operated in 2020, it is projected that Resort Land Rent would increase by 12.0 percent compared to 2019. Moreover, revenue from Land Acquisition and Conversion Fee is forecasted to increase by MVR 297.0 million in 2020 as it is expected that new islands will be leased to develop new resorts. (Chart 28)

#### Chart 28: Property Income

million (MVR)

Source: Ministry of Finance