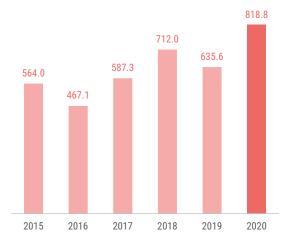

Chart 15: Gross International Reserve million (USD)

Source: MMA

of revenue gained by providing services to foreign parties is estimated to be USD 3,578.1 million. From the latter amount, USD 3,278.7 million is expected to be obtained by the tourism industry. This is a 4.0 percent increase in comparison to 2019. The main reason behind this increase is the estimated growth of the tourism industry in 2020 (Graph 14).

At the end of 2019, the national reserve of Maldives is forecasted to be at USD 635.6 million, while a total of USD 818.8 million is forecasted in national reserves by the end of 2020.(Graph 15).