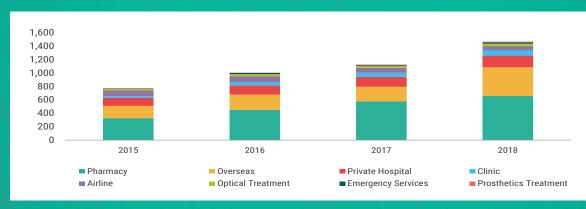

#### 9. How can we identify the debt accumulated by different administrations?

Every administration, depending on how much their expenditure exceeds its revenue (that is, the budget deficit), will continue to add to the public debt. While the budget deficit of a particular year may be attributed to the then administration, the public debt at any given year is the accumulation of the deficit financed over a number of years. When a loan is contracted, the amount of the loan is considered a commitment. The amount of the loan is added to debt only when it is utilized. For instance, if a loan contracted in 2011 is only disbursed in 2019, then the amount will be added to the 2019 public debt. Hence the current level of public debt is the accumulation of loans taken by successive administrations, and the annual increase in the debt level may not be fully attributable to the administration then in place.

### 7.3 Debt Servicing

While MVR 3,072.5 million was spent for debt servicing in 2018, it is expected that debt servicing in 2019 will cost MVR 3,022.4 million, and for 2020 MVR 3,727.4 million is forcasted (Chart 51).