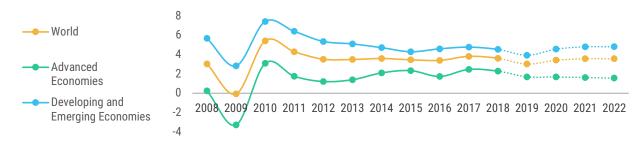

## 1.1 Economic growth

Despite the strong growth of the world economy since 2010, the latter half of 2018 displayed signs of the world economy slowing down. The International Monetary Fund (IMF) estimated that the global growth for 2019 to be 3.0 percent in their "World Economic Outlook" published in October 2019. This was a 0.6 percentage points decrease from the global growth in 2018. Furthermore, this would be the lowest growth attained globally since 2009. The reason why the Fund expected this slowdown was largely due to international trade tensions-specifically the trade tensions between the US and China. This was likely to have implications on international trade globally and was expected to have a negative impact on investments around the world. However, developing and emerging economies were expected to

## Chart 1: World Economic Growth

display strong growth in the medium-term, driving the global growth as well. Consequently, the IMF expected an average global growth of 3.5 percent 2020 through 2022. Chart 1 depicts the forecasted world economic growth.

Advanced economies were forecasted to have an economic slowdown; a decline in growth to 1.7 percent in 2019 from a 2.3 percent growth in 2018. The most significant driver of this slowdown was the hindrance of the US economy in 2019 due to the geopolitical and trade tensions between the US and China. Additionally, the prolonged nature of the developments of Brexit was also expected to have a negative impact on the Euro area economy in 2019. The IMF remains sceptical about the medium-term forecasts for advanced economies as well. Chart 2 depicts the economic growth of advanced economies prepared by the IMF.

Similarly, the growth of developing and emerging economies was also set to experience a slowdown in 2019. The IMF expected the growth of these economies to go down from 4.5 percent in 2018 to 3.9 percent in 2019. The main reason for the slowdown in the economic growth of developing economies is due to global trade tensions which has resulted in challenges to exporting countries. However, unlike advanced economies, the growth of developing and emerging economies are expected to accelerate in the medium-term, achieving an average growth of 4.7 percent. The rapid growth of the Indian economy is expected to be the main driver of this growth.