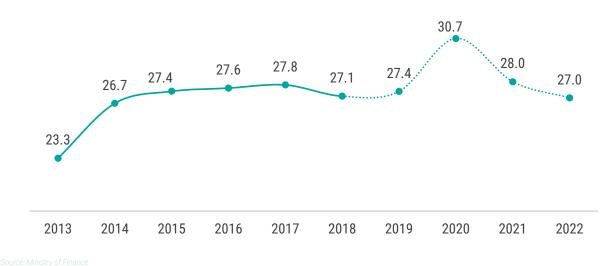

#### Chart 17: Revenue and Nominal GDP

in %

Source: Ministry of Finance

Moreover, since 2016 no significant changes were made to the revenue policies, revenue to GDP ratio slowed down during the years following 2016. However, with the new revenue policies proposed to increase revenue and the USD 150 million grants expected to receive in 2020, estimated government revenue and grants is expected to increase during the year. Moreover, the USD 150 million invested as a security in the government of India has now been guaranteed to transfer as a grant, on average, income and grants as a percentage of GDP is expected to rise by 30.7 percent during 2020. (Chart 18)