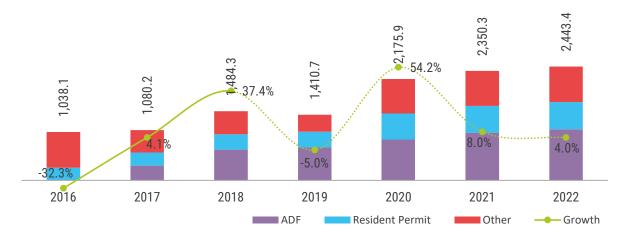

#### Fees and Charges

The revised fees and charges estimate of MVR 1,410.7 million for 2019 was 5.0 percent lower than the actual revenue of 2018, which was MVR 1,484.3 million. This was mainly due to the revenue loss from abolishment of Construction Extension Fee which is one of the main revenue contributor to this category. During this year, revenue from the Construction Extension Fee was expected to decline by 67.8 percent. However, as the tourist arrivals in 2019 was estimated to rise, revenue from ADF was expected to stand at MVR 705.9 million, an increment of 7.1 percent compared to revenue received in 2018. Likewise, revenue received from resident permits was also expected to increase by 2.5 percent by the end of 2019. Moreover, resident permit revenue was expected to increase by 9.0% compared to initial forecasts.

#### Fees and Charges

The forecasted revenue from Fees and Charges for the end of 2020 is MVR 2,175.9 million, 54.2 percent higher than MVR 1,410.7 million, revised estimate for 2019. The main contributors in this

#### Chart 27: Fees and Charges

million (MVR)

Source: Ministry of Finance

category are Airport Development Fee (ADF) and resident permit fee.

The initial forecast for ADF is expected to increase in 2020 as tourist arrivals are expected to grow during the year. Moreover, the amendments to the rates of ASC will bring a positive growth to the revenue from this fee. Forecasted revenue from Fees and Charges for 2020 is an increment of 24.3 percent compared to revised estimate for 2019.

Moreover, revenue from resident permit fee is expected to increase due to the higher resident permit fee rates passed in 2020.Therefore, revenue from resident permit fee is forecasted to be MVR 559.6 million, an increment of 64.8 percent compared to 2019.

Moreover, this category also includes additional revenue of MVR 500 million, from introduction of

foreign workers quota fee, among the new revenue measures for 2020. (Chart 27)