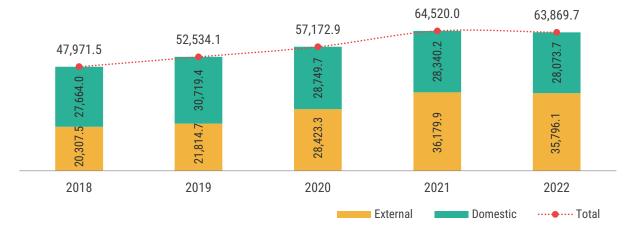

#### 3.1 Changes in Revenue

With the introduction of a modern tax system and the efforts in implementing new revenue measures, the revenue of the government has increased year by year. Although the rate of increase in revenue has varied over the years due to various challenges to the economy, on average, the revenue and grant growth has been 9.7 percent for the years 2015 to 2019. During this period, on average, the revenue (excluding grants) growth has been 8.0 percent. (Chart 16)

However, the rate of growth of revenue and grants has fallen vis-à-vis the nominal GDP. On average, the Nominal GDP growth has been 9.1 percent for 2015 to 2019. This requires action following a comprehensive study on the reason for the slowdown in growth. (Chart 17)