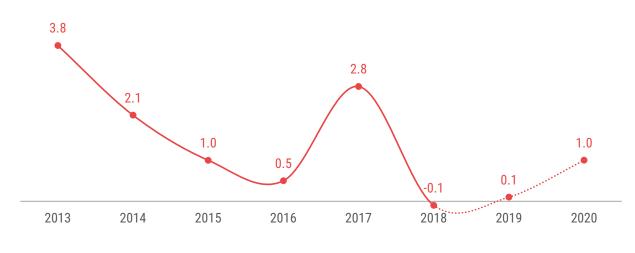

### 3.3 Inflation

Due to the adjustment of price for electricity, water and staple food, the deflation from 2018 rolled over to the first three months of 2019. However, the base effect of these changes has diminished from the beginning of April 2019. As a result of this, 2019 inflation is now expected to be at an average of 0.1 percent.

Chart 12: Medium-term Nominal GDP billions (MVR)

Source: Ministry of Finance, MMA

in %

Source: Ministry of Finance, MMA

The inflation rate for 2020 is forecasted to be an average of 1.0 percent; a comparatively higher rate than 2019. The main reason for this is the expectation that in 2020, the government will not be implementing policies that lead to low inflation rates (going into deflation) in the previous years. However, it is possible that the estimated inflation rate will change due to changes in world market prices since majority of goods in Maldives are imported products; price of goods are therefore dependent on international market prices. Moreover, any changes to government policies is also likely to have an impact on inflation. Graph 13 illustrates the medium run inflation rate forecast.