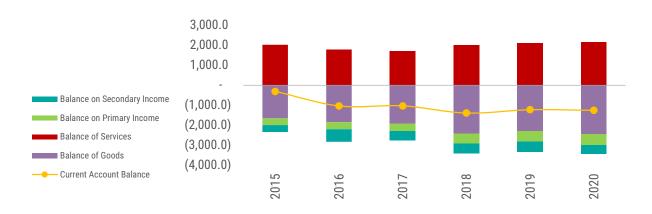

## 3.4 Balance of Payments and International Reserves

With reference to the balance of payments statistics prepared based on the data collected by the Maldives Monetary Authority as at 31st October 2019, the estimated current account deficit at the end of 2019 stood at USD 1,222 million. This amount was expected to be at USD 1, 1207.1 million at the end of 2020. In terms of GDP, the estimated current account deficit was at 21.5 percent for 2019 and is expected to decrease to 19.1 percent in 2020.

In terms of the trade of goods details, there was an estimated 7.4 percent increase in exports, totalling up to USD 364.3 million for 2019. This amount was expected to increase to USD 372.9 million in 2020. The key driver behind this was an estimated increase in inbound tourists, accompanied by an expected increase in jet fuel sales for passenger aircrafts. In terms of imports, USD 2,654.6 million worth of goods were estimated to be imported in 2019, while USD 2,810.1 million worth of goods are forecasted to be imported in 2020. This is mainly due to the expected growth in tourism and an estimated increase in the volume

#### Chart 14: Current Account Balance

million (USD)

#### Source: MMA

of construction projects leading to increased demand for imports of construction materials and machinery.

In the service industry, the value of services to be obtained from abroad by Maldives in 2020 is expected to be USD 1,401.0 million, with the value

Chart 15: Gross International Reserve million (USD)

Source: MMA

of revenue gained by providing services to foreign parties is estimated to be USD 3,578.1 million. From the latter amount, USD 3,278.7 million is expected to be obtained by the tourism industry. This is a 4.0 percent increase in comparison to 2019. The main reason behind this increase is the estimated growth of the tourism industry in 2020 (Graph 14).