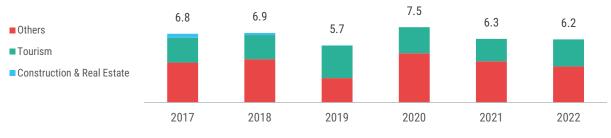

After a 6.9 percent growth in 2018, the Maldivian economic growth was expected to be at 5.7 percent in 2019. The main reason for this slowdown was due to the expectation that the growth in the construction sector was to drop by 11.4 percent. Since most of the government's major projects were concluded in 2018 and the planned projects for 2019 was set to begin towards the end of the year, the construction sector performed poorly compared to 2018. Despite the low growth in this

When looking at the medium run, a 7.5 percent and 6.3 percent increase in economic growth are expected for 2020 and 2021, respectively. It is further forecasted that in 2022, this economic growth would level off with a growth of 6.2 percent (Chart 11). The expectation of this steady growth stems from the rapid growth forecasted in the tourism sector for the next three years. This stimulation of the tourism sector is anticipated due to the near completion of the runway at the Velana International Airport and the imminent commencement of its operations. This in turn would lead to further increase in tourist arrivals as new airlines begin flights to the Maldives. Moreover, as new resorts enter the market each year, efforts by these resorts to increase occupancy are expected to further increase tourist arrivals. In