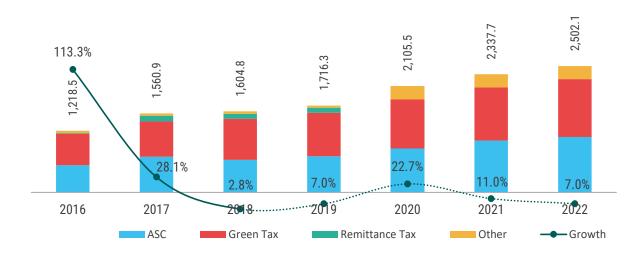

#### Other Taxes and Duties

Revenue from Other Taxes and Duties was expected to stand at MVR 1,716.3 million, an increment of 7.0 percent compared to the actual revenue received in 2018. However this was a 2.1 percent decline compared to the initial revenue forecasted to receive from this category. Major revenue contributors in category were green tax, ASC and remittance tax.

The largest contributor to this category was green tax. Revenue from green tax was expected to increase by 6.3 percent compared to the revenue received in 2018. This was due to higher than expected growth in tourist bed nights compared to both forecasts and performance. However, this was 3.5 percent lower than the initial estimates.

The ASC, the second largest contributor in this category, was expected to stand at MVR 715.4 million as the revised tourist arrivals figure was expected to rise during this year. Therefore, revised estimates of green tax was expected to rise by 10.9 percent compared to the previous year and by 1.4 percent compared to initial forecasts. In addition, the revised remittance tax revenue estimate for the end of 2019 was MVR 100.1 million. This was a 1.7 percent and 8.2 percent decline compared to revenue received in 2018 and initial forecast for 2019 respectively. This was mainly due to reduction in the expected amount of money transfer agencies. (Chart 20 and 21)

#### Other taxes and duties

Forecasted revenue from other taxes and duties for 2020 is MVR 2,105.5 million, an increment of 22.7 percent compared to 2019 revised estimates. Green Tax revenue, the major contributor in this category for 2020, is forecasted accumulate to MVR 970.3 million; 12.7 percent higher than compared to the revised estimate of 861.3 million for 2019. The main reason for the increment is the expected increase in bed nights due to rise in tourist arrivals in 2020. Additionally, the expected revenue from ASC, the second largest contributor for this category, is MVR 877.1 million, an increment of 22.6 percent compared to the revised estimate of 2019 due to projected surge in tourist arrivals and the proposed amendments to the ASC fees in 2020.

With the proposed cessation of Remittance tax with the enactment of Income Tax Act at the beginning of 2020, no income is forecasted to be received from remittance tax during 2020. (Chart 26)