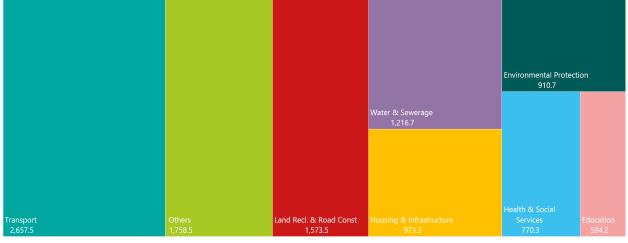

ts for the year 2020.

### Others

#### Development of Education infrastructure

To increase employment opportunities and increase education related facilities at a sustainable level, MVR 543.5 million has proposed for the year 2020. This is 5.3 percent of total PSIP 2020. The largest expenditure in this category is proposed for the establishment of a Medical School, Other significant large projects proposed for the year 2020 includes the MVR 21.0 million proposed for "Maldives urban development and resilience project" to be carried out throughout Maldives, "Regional emergency operations centre" establishment project and "Male' ambient air quality monitoring system" project both of which are proposed to be funded through Maldives Green Fund with 5.0 million and 45.0 million respectively.



# Chart 56: Functional Classification of PSIP 2020 million (MVR)

Source: Ministry of Finance

### 3.2 PSIP allocation by office

PSIPs are distributed to the offices based on the implementing agency of that specific project. If we take 2020 PSIPs office distribution into consideration, there is a change in project implementing agencies according to the change in this year's office mandates. In this regard, 45.3 percent of the 2020 PSIP budget has been allocated for the Ministry of National Planning and Infrastructure. The ministry would be carrying out MVR 4,739.6 million worth of total 207 projects, which include the greater Male' connectivity bridge project and Maldives transport network project.

A total of 10.4 percent of the PSIP budget and MVR 1,054.4 million worth of 6 projects h