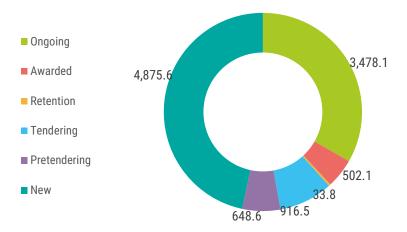

out under the national budget for the years 2020 and 2021.

In order to diversify the Maldivian economy, the 2020 national budget will also place a priority on projects and events that will facilitate for and encourage the growth of various industries. As such, initiating the project to relocate the main sea port of the country to Gulhifalhu and continuation of the project to construct the new terminal at Velana International Airport are noteworthy. In addition to this, it has been planned to develop regional hubs throughout Maldives for provision of quality public services. Furthermore, this budget includes the development of five hospitals in five regions to tertiary level, to improve the quality of healthcare service.

# Chart 55: Status Composition of PSIP Fund for 2020 million (MVR)



Source: Ministry of Finance

# Summary of Approved PSIP for 2020

#### Changes in PSIP composition

million (MVR)



# 3.1 Functional Classification of PSIP 2020

Functional classification reveals the emphasis given to begin the implementation of projects in Strategic Action Plan and National Spatial Plan. As such the largest share of the PSIP 2020 is on providing ease of access to islands and land reclamation. In addition to this, a sizeable portion has been allocated for the provision of water and sanitation, environmental protection and housing. (Chart 56)

#### Ease of Access

The largest allocation of PSIP 2020 is on projects related to ease of access to the islands. The total for these projects amounts to MVR 2,659.2 million, which is 26.1 percent of total PSIP for that year. They