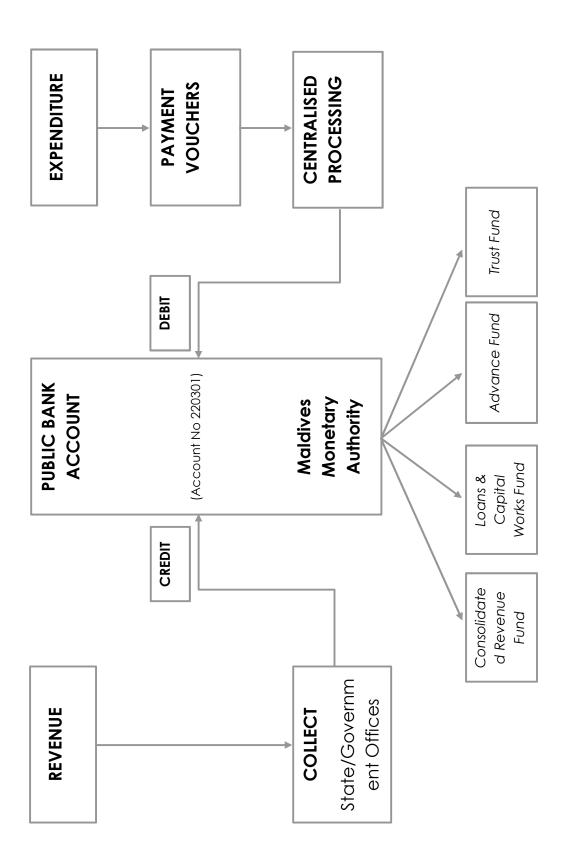

### **Basis of Accounting**

The Budget is essentially based on cash accounting principles. Budget estimates are prepared on the basis of the total requirement to finance the expenditure of the government considering the revenue constraints for each year.

### **The Budget Process**

The Minister of Finance and Treasury is responsible for the preparation and presentation of the budget to the parliament for approval as stipulated in Article 32 of the Public Finance Act. The Government Budget consists of regular budget and extra-budgetary items. The regular budget presents estimates of domestic revenue, current expenditure and domestically financed capital expenditure. Extra-budgetary items include estimates for projects financed by foreign grants and foreign loans.

#### Scope of the Budget

The Budget records all receipts and expenditure by government ministries and departments, including sales of goods and services to the public on a gross basis. Transactions between central government bodies and non-financial public enterprises are usually recorded in the budget on a net basis.