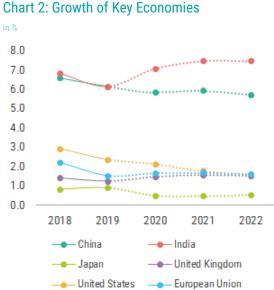

Advanced economies were forecasted to have an economic slowdown; a decline in growth to 1.7 percent in 2019 from a 2.3 percent growth in 2018. The most significant driver of this slowdown was the hindrance of the US economy in 2019 due to the geopolitical and trade tensions between the US and China. Additionally, the prolonged nature of the developments of Brexit was also expected to have a negative impact on the Euro area economy in 2019. The IMF remains sceptical about the medium-term forecasts for advanced economies as well. Chart 2 depicts the economic growth of advanced economies prepared by the IMF.

Similarly, the growth of developing and emerging economies was also set to experience a slowdown in 2019. The IMF expected the growth of these economies to go down from 4.5 percent in 2018 to 3.9 percent in 2019. The main reason for the slowdown in the economic growth of developing economies is due to global trade tensions which has resulted in challenges to exporting countries. However, unlike advanced economies, the growth of developing and emerging economies are expected to accelerate in the medium-term, achieving an average growth of 4.7 percent. The rapid growth of the Indian economy is expected to be the main driver of this growth.