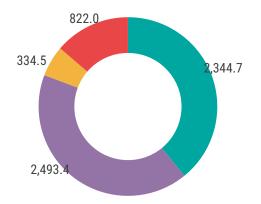

mosques.

Based on current developments, the revised estimate for PSIP expenditure for 2019 is MVR 5,994.5 million, of which the highest share is expected to be from loan funded projects.

The revised estimate for spending from the domestic budget is MVR 2,344.7 million, which is 30.7 percent lower than the expenditure approved for 2019. From the domestic budget, the largest share is still expected to be spent on land reclamation and road development, harbour and water and sanitation development projects. Moreover, the revised expenditure on PSIPs through loan disbursements is MVR 2,493.4 million, which is 17.4 percent lower than the approved estimates. This is as a result of the largest project carried out through loan disbursements, the Velana In-



million (MVR)

Approved



Revised



Source: Ministry of Finance

ternational Airport development project not progressing as initially anticipated. In addition to this, spending through grants is anticipated to be MVR 334.5 million; 53.8 percent lower than initial estimates. This is mainly due to the transfer of many water and sanitation projects initially under grants to be carried out through the credit facility financed by the Indian Exim Bank.

The revised estimates for projects carried out under trust funds estimate a total of MVR 822.0 million. The significant jump in spending through trust funds is due to the creation of the Maldives Green Fund during the year. This fund was formed under the Ministry of Environment, to earmark funds received as green tax and ensure that the funds is spent for the protection of the en