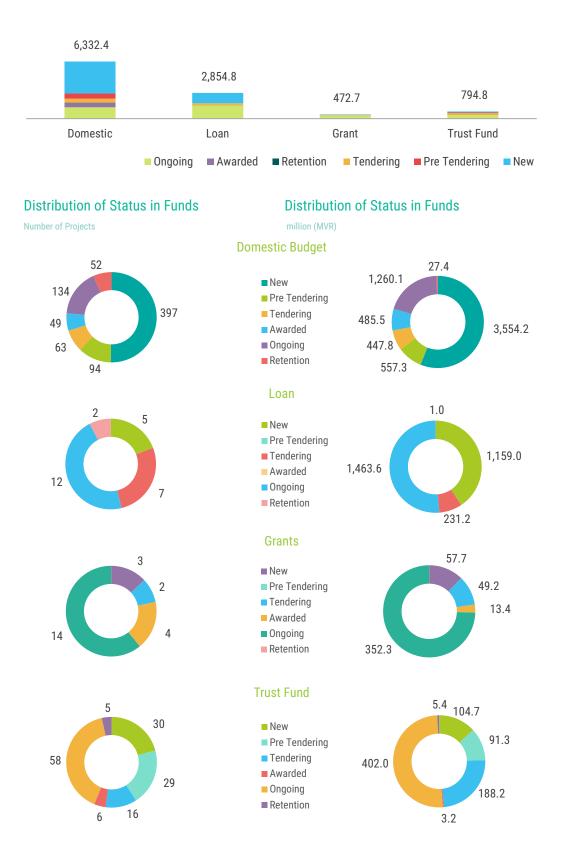

ional budget will also place a priority on projects and events that will facilitate for and encourage the growth of various industries. As such, initiating the project to relocate the main sea port of the country to Gulhifalhu and continuation of the project to construct the new terminal at Velana International Airport are noteworthy. In addition to this, it has been planned to develop regional hubs throughout Maldives for provision of quality public services. Furthermore, this budget includes the development of five hospitals in five regions to tertiary level, to improve the quality of healthcare service.

# Chart 55: Status Composition of PSIP Fund for 2020 million (MVR)



Source: Ministry of Finance

# Summary of Approved PSIP for 2020

#### Changes in PSIP composition

million (MVR)



# 3.1 Functional Classification of PSIP 2020

Functional classification reveals the emphasis given to begin the implementation of projects in Strategic Action Plan and National Spatial Plan. As such the largest share of the PSIP 2020 is on providing ease of access to islands and land reclamation. In addition to this, a sizeable portion has been allocated for the provision of water and sanitation, environmental protection and housing. (Chart 56)

#### Ease of Access

The largest allocation of PSIP 2020 is on projects related to ease of access to the islands. The total for these projects amounts to MVR 2,659.2 million, which is 26.1 percent of total PSIP for that year. They are proposed to be financed by MVR 1,382.6 million from the domestic budget, MVR 1,259.4 from foreign loans, MVR 14.6