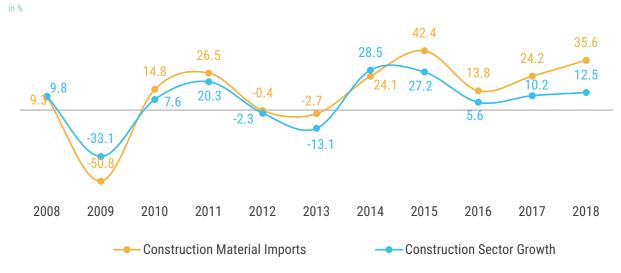

### 2.3 Construction

The construction sector growth mainly depends on the government's infrastructure investments and major private sector investments. In the past few years, the government has carried out large infrastructure projects such as the Sinamale' Bridge, Dharumavantha Hospital, the new Velana International Airport runway, and the Hulhumale' Phase 2 development project. The private sector has also been investing heavily on the development of new resorts, increasing the operational bed capacity to record levels. Consequently, the construction sector witnessed robust growth over

### Chart 8: Tourism Sector Market Share by Country

in %

Source: Ministry of Tourism

the past few years. The average growth of the construction industry stood at 16.8 percent annually over the period of 2014 to 2018. However, the majority of the large scale infrastructure projects were completed towards the end of 2018. The new projects planned for 2019 were tendered and initiated in the latter half of 2019, resulting in the contraction of the industry. (Chart 9)

The main indicator of the construction sector performance is the performance of construction related imports such as wood, metal, cement and aggregates, as the country depends mainly on imports for the construction sector supplies. The construction related imports had decreased by 20.1 percent from the January to August 2019, compared to that of the previous year. As it had

Source: National Bureau of Statistics, Maldives Customs Service

been previously mentioned, the main reasons for this decline was largely due to the completion of the large-scale infrastructure projects in the previous year, and the fact that most of the projects budgeted for the on-going year began in the latter half of the year.