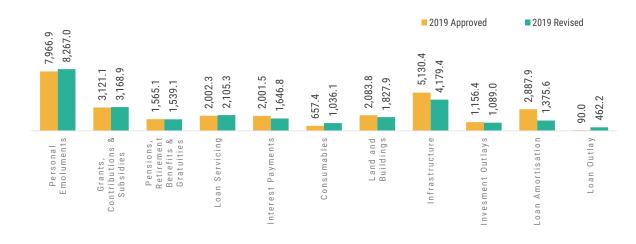

Likewise, as the grants for this year is expected to remain consistent with the initial forecast, it is expected that the grants will remain close to initial forecast. (Chart 21)

Chart 21: Main Components of Revenue, 2019 Approved and Revised Estimates