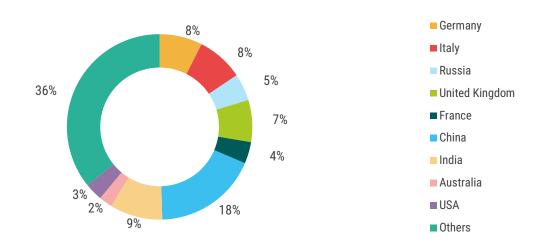

Looking more closely at the risks arising from the tourism sector, the sector itself is reliant on tourists from a few source markets. In 2018, 56.1 percent of tourists were from seven countries, namely Germany, Italy, Russia, UK, France, India and China. If these countries experience an economic slowdown, it is likely that the effects may translate into lower demand for the tourism sector of the Maldives. A current example is the case of the developments in the UK. As the UK was actively seeking to withdraw from the European Union, the uncertainty and restrictions that arose due to this were to be closely monitored. The medium term GDP projections have been made assuming that the negative effects of the uncertainty and potential restrictions due to Brexit would not worsen over time compared to the current level. In order to mitigate the risk from a concentrated tourism sector, diversification of the tourism sector is essential. Possible avenues to do this could be by increasing marketing efforts in prospective source markets and broadening the supply of tourism products offered in the Maldives from predominantly high end resorts to more mid-range resorts and guesthouses.