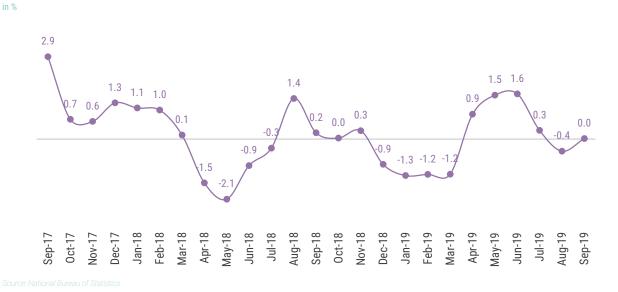

Chart 10: National Inflation Rate - Year on Year

the deflation of 2018 were the government policies aimed at subsidising utility companies to harmonize electricity prices across the country and the subsidy on staple foods.

Looking at the past 12 months, the general price level in the Maldivian market has fairly stable. The main reason for this is that policies have been implemented this year in order to reduce prices. Such policies included agricultural imports, duty exemption on diesel for fishermen, and a subsidy to the national airline to reduce domestic ticket prices. In addition to this, electricity was also subsidized in 2019, further lowering electricity prices. (Chart 10)