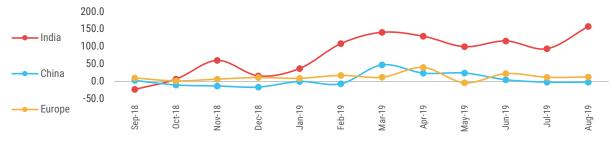

The American market is the fastest growing tourist market in the Maldives in 2019. Tourist arrivals from the said market increased from 11.0 percent in 2018 to 25.5 percent through January to August in 2019. The fastest growing markets from Europe in 2019 were the Italian and French markets. Tourist arrivals from Italy and France increased by 32.1 percent and 21.9 percent respectively through January to August in 2019. Furthermore, the Chinese market, which is approximately a quarter of the market share in tourist arrivals, displayed a growth of 5.9 percent in the 2019 January to August period. Chinese arrivals have been declining since 2015 and this was the first time since then that the market have shown positive results. In addition, tourist arrivals from India have more than doubled (a growth of 104.1 percent) in the January to August period. (Chart 8)