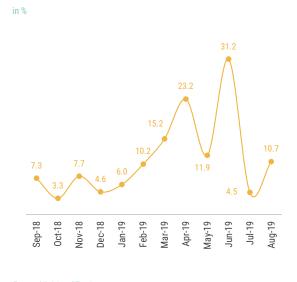

Forecasts indicated that the tourism sector would grow by 12.7 percent in 2019, as positive changes were observed looking at the key performance indicators of the sector. Tourism statistics from January to August 2019 indicated that the tourist arrivals had increased by 16.6 percent compared to the same period of the previous year. (Chart 6) The tourist bednights had increased by 13.3 percent during the same period. The reasons for this growth included the improved relations with the international community, an increase in the number of airlines travelling to the Maldives, and the

Chart 7: Growth in Tourist Bednights

rce: Ministry of Tourism

additional beds offered by the newly operational resorts and guesthouses. (Chart 7) In addition to this, the government spending on tourism promotion had also increased, which reflected the growth of this sector. If the sector continues to perform on this trajectory, especially during the tourist "peak-season", significant growth in the tourism sector is inevitable.