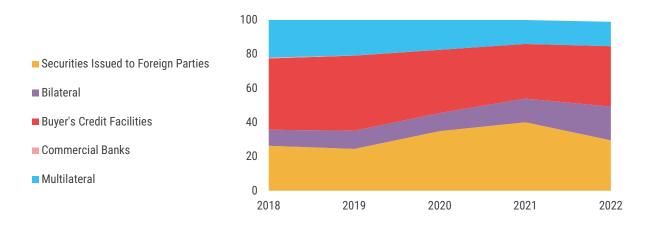

#### **Chart 29: Interests and Profits**

million (MVR)

in dividends in 2019 is expected to rise. However, Subsidiary Loan Interest and Profits of MMA, the second largest contributor to this category, is expected to decline by 12.4 percent and 11.5 percent respectively compared to 2019. (Chart 29) Additionally, MVR 403.5 million is forecasted to be received as project grants in 2020. Within the project grants, MVR 30.2 million and MVR 373.3 million is expected to be received from bilateral and multilateral organisations respectively.