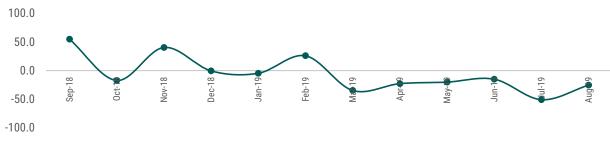

Source: Ministry of Tourisi

Inbound tourists from Europe and India have been increasing along with that of China...

Source: Ministry of Tourism

Construction Materials Imports declined by 20.1 percent from January to August 2019, when compared to the imports from the same period last year...