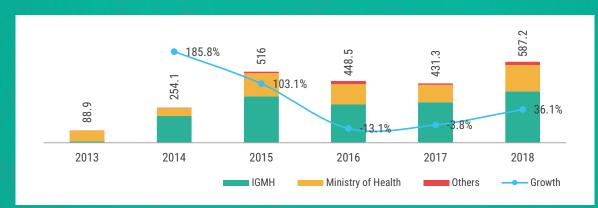

how the amendments would impact the economy, the actual revenue and grants declined compared to the estimated revenue and grants for 2018.

However, by the end of the year, the actual revenue and grants received was 4.2 percent higher than the revised amount of MVR 21,322.9 million. This was a result of an increase in import duty, higher than expected Bed Nights growth rates, and high revenues from GST and Green Tax compared to the estimates. Moreover, revenue from SOE dividends, one of the main components of non-tax revenue, also increased. In addition, the MVR 25.0 million grant received from the Government of India in the last quarter of 2018, increased the actual grants compared to the estimated grants. (Chart 19)

#### Chart 19: Main Composition of Revenue for 2018

million (MVR)

Source: Ministry of Finance