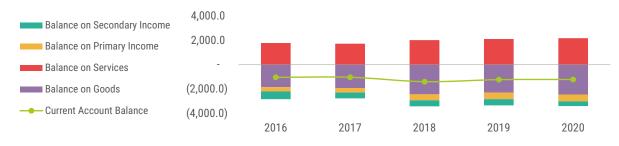

## 3.4 Balance of Payments and International Reserves

With reference to the balance of payments statistics prepared based on the data collected by the Maldives Monetary Authority as at 31st October 2019, the estimated current account deficit at the end of 2019 stood at USD 1,222 million. This amount was expected to be at USD 1, 1207.1 million at the end of 2020. In terms of GDP, the estimated current account deficit was at 21.5 percent for 2019 and is expected to decrease to 19.1 percent in 2020.

In terms of the trade of goods details, there was an estimated 7.4 percent increase in exports, totalling up to USD 364.3 million for 2019. This amount was expected to increase to USD 372.9 million in 2020. The key driver behind this was an estimated increase in inbound tourists, accompanied by an expected increase in jet fuel sales for passenger aircrafts. In terms of imports, USD 2,654.6 million worth of goods were estimated to be imported in 2019, while USD 2,810.1 million worth of goods are forecasted to be imported in 2020. This is mainly due to the expected growth in tourism and an estimated increase in the volume

#### Source: MMA

of construction projects leading to increased demand for imports of construction materials and machinery.

In the service industry, the value of services to be obtained from abroad by Maldives in 2020 is expected to be USD 1,401.0 million, with the value

Chart 15: Gross International Reserve million (USD)

Source: MMA

of revenue gained by providing services to foreign parties is estimated to be USD 3,578.1 million. From the latter amount, USD 3,278.7 million is expected to be obtained by the tourism industry. This is a 4.0 percent increase in comparison to 2019. The main reason behind this increase is the estimated growth of the tourism industry in 2020 (Graph 14).

At the end of 2019, the national reserve of Maldives is forecasted to be at USD 635.6 million, while a total of USD 818.8 million is forecasted in national reserves by the end of 2020.(Graph 15).