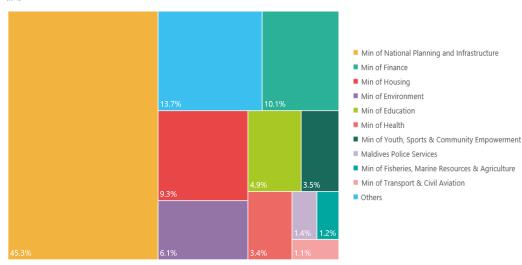

ncy formulated in order to implement Infrastructure projects. In this regard, 9.5 percent of the 2020 PSIP budget has been allocated for the Ministry. The ministry would be carrying out MVR 9.971 million worth of total 14 projects, which include the ongoing housing units projects and newly launched social housing projects.

Ministry of Environment has been allocated with 6.3 percent of the total PSIP budget. Projects implemented by this ministry include the provision of renewable energy and waste management projects. This consist of total of 40 projects including 'the preparing outer island for sustainable energy development' project of ADB grant and the 'climate resilient safer island in Maldives' project that is being carried out with the help of the Japanese Government are noticeable.



# Chart 57: 2020 PSIP Allocation by Office

Source: Ministry of Finance

In addition, the Ministry of Health will be carrying out projects to further develop healthcare service delivery infrastructure and establish Tertiary Hospitals in different parts of the Maldives. This constitutes to 3.2 percent of the total PSIP expenditure. Furthermore, the Ministry of Education will be carrying out the expansion of 98 schools across the country, while the Ministry of Youth, Sports and Community Empowerment will be carrying out projects to establish 116 sports facilities. (Chart 57)

# Allocating the Budget to the SAP

The activities and projects in the 2020 budget have been compiled so as to help achieve the goals specified in the "Strategic Action Plan" (SAP) prepared based on the pledges includ