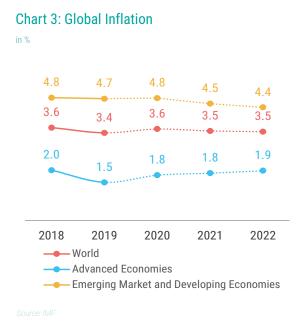

#### Inflation and Commodity Prices 1.2

The IMF forecasted that the global inflation rate was expected to slowdown in 2019 to 3.4 percent, after observing a rate of 3.6 percent in 2018. The rationale behind this deceleration in the increment of commodity prices was due to the slowdown of major economies, which resulted in a fall in consumption worldwide. An additional reason for the slowdown in the global inflation rate was the expected decrease in oil prices in 2019 compared to 2018. Medium-term forecasts highlighted that the inflation rate of advanced economies to be 1.8 percent on average, while that of developing and emerging economies to remain at 4.6 percent on average. Chart 3 depicts the expected changes to world market prices.

The October 2019 forecasts by the IMF show that the global food index was expected to continue on its deflationary trajectory. Global food prices were expected to decrease by 3.6 percent in 2019 compared to the price levels in 2018. The IMF also expected energy prices to go down by 16.3 percent in 2019. This was also the main reason why commodity prices in the global economy

Source: IMF

was expected to decrease by 7.7 percent. Metal prices were forecasted to be at 4.3 percent, 2.3 percentage points lower than that of last year. Although metal and energy prices were forecasted to decrease in 2020, medium-term inflation forecasts showed that the general commodity prices would remain at the same level. (Chart 4)