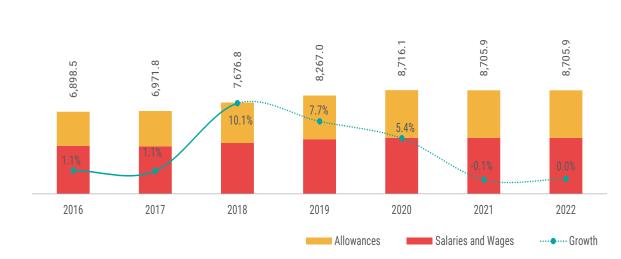

include coupon payments in the coming year for the sovereign bonds issued, interest payments on foreign loans, T-bills and T-bonds, and due to the increase in public debt. (Chart 39)

#### Grants, Contributions and Subsidies

A total of MVR 4,636.1million is allocated for grants, contributions and subsidies from the total recurrent expenditure of the 2020 National Budget. This is a 46.3 percent increase from the revised estimates for 2019. The reason for this sharp increase in the component is largely due to the allocation of block grants to local councils and the inclusion of the budget for the commencement of the breakfast program for schools which have not been able to do so this year. Moreover, due to the increase in the allowances to single parents, and the estimated increase in the



Chart 38: Expenditure on Personal Emoluments

million (MVR)

Source: Ministry of Finance

### Chart 39: Expenditure on Interest Payments

million (MVR)



Source: Ministry of Finance

number of people benefitting from the allowance to persons with disabilities all contribute to this significant increase in the component of the budget. (Chart 40)

#### Supplies and Requisites for Service Provision

The Expenditure on Supplies and Requisites for Service Provision or Operational Consumables is also a significant portion of the total recurrent expenditure in the 2020 National Budget. A sum of MVR 897.9 million is allocated for this component of the budget in the following year. Most



# Chart 40: Expenditure on Grants and Subsidies (million (MVR

Source: Ministry of Finance

1



million (M