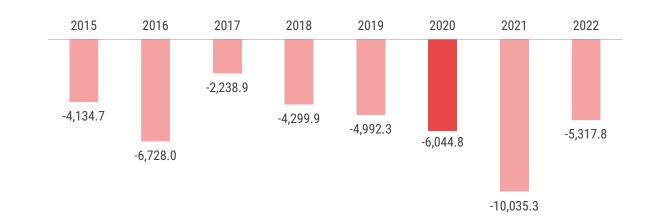

The fiscal strategy is a budget preparation guideline, the strategy includes government revenues and expenditure reflecting government's policies.

The fiscal strategy prepared for 2020 to 2022 intends for the budget deficit to gradually reduce in the medium term and reach a budget surplus within the next five years. In order to maintain the support of the fiscal policy in economic growth, the strategy opts to gradually reduce the budget deficit instead of abruptly aiming to achieve a surplus. In order to ensure fiscal sustainability, the strategy aims to maintain steady growth rate in debt to nominal GDP with the growth in budget. This would help to ensure quality in service delivery and maintain the debt levels.