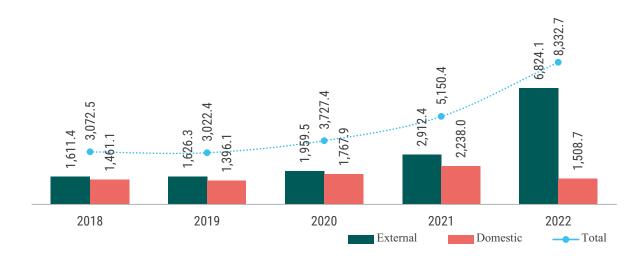

#### 3.1 Changes in Revenue

With the introduction of a modern tax system and the efforts in implementing new revenue measures, the revenue of the government has increased year by year. Although the rate of increase in revenue has varied over the years due to various challenges to the economy, on average, the revenue and grant growth has been 9.7 percent for the years 2015 to 2019. During this period, on average, the revenue (excluding grants) growth has been 8.0 percent. (Chart 16)

However, the rate of growth of revenue and grants has fallen vis-à-vis the nominal GDP. On average, the Nominal GDP growth has been 9.1 percent for 2015 to 2019. This requires action following a comprehensive study on the reason for the slowdown in growth. (Chart 17)