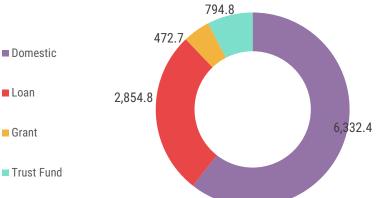

10,454.8 million. While MVR 6,332.4 million from this figure is estimated to be spent from the national budget, MVR 2,854.8 million is set to be via foreign loans and MVR 472.7 million is estimated to be from grants. A further, MVR 794.8 million is forecasted to be spent from the Trust funds. The largest share of the expenditure from the trust funds will be for projects funded by the Maldives Green Fund. (Chart 54)

The PSIP approved for the year 2020 is 27.6 percentage of the total national budget. This figure is a 74.4 percentage increase from the PSIP amount estimated to be spent for the year 2020. The approved expenses include MVR 4875.6 million for 435 new projects to be started under PSIP, MVR 916.5 million for 88 projects at the tendering



Chart 54: Composition of 2020 PSIP Fund



Source: Ministry of Finance

stage, MVR 502.1 million for 59 projects that have been awarded, MVR 648.6 million for 123 projects in pre-tendering, MVR 3478.1 million for 218 ongoing projects and MVR 33.8 million as retention for 59 completed projects. (Chart 55)

The PSIP budget approved for the year 2020 has been prepared to facilitate the initiation of large and key projects that have been outlined in the government's Strategic Action Plan (SAP) in addition to funding ongoing projects. This includes projects geared towards improving the general standard of living and projects that are aimed to tackle the housing problems population that the population is facing. And as providing access to proper water and sewerage services to every island in the Maldives is one of the main pledges made