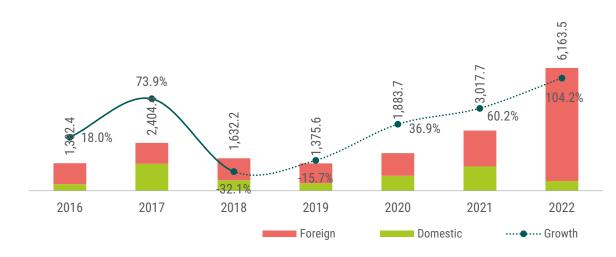

even more as additional staffing requirements need to be met. Furthermore, additional staff will be recruited to the Maldives Police Service and the Maldives National Defence Force in the coming year as well. The 2020 Budget will now accommodate the hiring of 4,383 new staff. Revised estimates for the 2019 budget indicate that MVR 8,267.0 million will be spent on personal emoluments, and the same component will increase to MVR 8,716.1 million in 2020. This is a 5.4 percent increase when compared to the revised estimates of 2019. (Chart 38)

#### **Interest Payments**

The 2020 National Budget allocates 8.3 percent of the total Recurrent Expenditure, or MVR 1,843.7 million for interest payments. This is a 12.0 percent increase from this year's revised estimates for this component. The reasons for this increase include coupon payments in the coming year for the sovereign bonds issued, interest payments on foreign loans, T-bills and T-bonds, and due to the increase in public debt. (Chart 39)

#### Grants, Contributions and Subsidies

A total of MVR 4,636.1million is allocated for grants, contributions and subsidies from the total recurrent expenditure of the 2020 National Budget. This is a 46.3 percent increase from the revised estimates for 2019. The reason for this sharp increase in the component is largely due to the allocation of block grants to local councils and the inclusion of the budget for the commencement of the breakfast program for schools which have not been able to do so this year. Moreover, due to the increase in the allowances to single parents, and the estimated increase in the

Chart 38: Expenditure on Personal Emoluments

million (MVR)

Source: Ministry of Finance