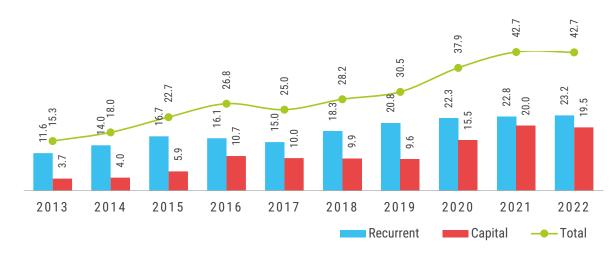

#### 3.1 Changes in Revenue

With the introduction of a modern tax system and the efforts in implementing new revenue measures, the revenue of the government has increased year by year. Although the rate of increase in revenue has varied over the years due to various challenges to the economy, on average, the revenue and grant growth has been 9.7 percent for the years 2015 to 2019. During this period, on average, the revenue (excluding grants) growth has been 8.0 percent. (Chart 16)

However, the rate of growth of revenue and grants has fallen vis-à-vis the nominal GDP. On average, the Nominal GDP growth has been 9.1 percent for 2015 to 2019. This requires action following a comprehensive study on the reason for the slowdown in growth. (Chart 17)

#### Chart 16: Revenue and Grants

million (MVR)

Source: Ministry of Finance