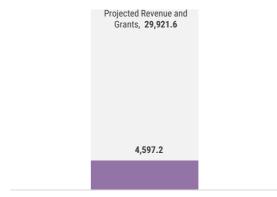

# **REVENUE AND GRANTS**

in millions MVR

**Cumulative Revenue and Grants** 

# **BUDGET UTILISATION BY OFFICE**

in millions MVR

The cumulative revenue and grants for the period, 1 January to 19 March 2020, is MVR 4,597.2 million. Most significant receipts were received from tax revenues; TGST, GGST, and BPT.

TABLE 1: SUMMARY OF GOVERNMENT FINANCES<sup>1/</sup>

| in millions of MVR unless stated otherwise    | Approved  | as at 19 March<br>2019 | as at 19 March<br>2020 |
|-----------------------------------------------|-----------|------------------------|------------------------|
| A TOTAL REVENUES AND GRANTS                   | 29,921.6  | 5,384.3                | 4,597.2                |
| Tax Revenues                                  | 17,852.3  | 3,969.9                | 3,943.4                |
| Non-Tax Revenues                              | 7,058.3   | 1,006.4                | 631.5                  |
| Capital Receipts                              | 27.4      | 4.5                    | 3.7                    |
| Grants                                        | 5,214.9   | 432.7                  | 21.9                   |
| less: Subsidiary Loan Repayment               | (231.3)   | (29.2)                 | (3.3)                  |
| TOTAL BUDGET                                  | 37,871.3  | 4,547.6                | 5,967.4                |
| B TOTAL EXPENDITURE (C+D)                     | 35,966.4  | 4,240.6                | 5,590.2                |
| C RECURRENT EXPENDITURE                       | 22,337.9  | 3,260.6                | 4,028.8                |
| Salaries, Wages and Pensions                  | 10,278.5  | 1,601.0                | 2,135.6                |
| Administrative and Operational Expenses       | 11,956.3  | 1,382.2                | 1,891.2                |
| Losses and Write-offs                         | 103.1     | 277.4                  | 2.0                    |
| D CAPITAL EXPENDITURE                         | 13,628.5  | 980.0                  | 1,561.4                |
| Capital Equipments                            | 633.4     | 63.4                   | 41.4                   |
| Land and Buildings                            | 4,595.4   | 58.6                   | 764.5                  |
| Infrastructure Assets                         | 5,859.3   | 469.5                  | 368.3                  |
| Development Projects and Investments Outlays  | 916.0     | 328.6                  | 387.1                  |
| Lendings                                      | 50.0      | 59.9                   | -                      |
| Budget Contingency                            | 1,574.3   | -                      | -                      |
| E PRIMARY BALANCE - SURPLUS / (DEFICIT) (F+G) | (4,201.1) | 1,385.1                | (793.9)                |
| F OVERALL BALANCE - SURPLUS / (DEFICIT) (A-B) | (6,044.8) | 1,143.7                | (992.9)                |
| G Financing and Interest Costs                | 1,843.7   | 241.4                  | 199.0                  |
| Memorandum Items:                             |           |                        |                        |
| Loan Repayment                                | 1,883.7   | 306.8                  | 372.9                  |
| Subscription to Multilateral Agencies         | 21.3      | 0.2                    | 4.3                    |
| Transfers to Sovereign Development Fund       | -         | 253.7                  | 149.4                  |
| SDF Investable Balance                        | -         | -                      | 2,470.9                |
| SDF Bank Balance                              | -         | -                      | 1,811.3                |
| Public Sector Investment Program              | 10,454.8  | 540.9                  | 1,157.3                |