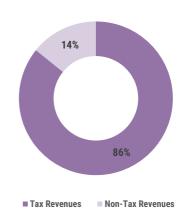

# **REVENUE COMPOSITION**

# **BUDGET UTILISATION BY OFFICE**

in millions MVR

The cumulative revenue and grants for the period, 1 January to 19 March 2020, is MVR 4,597.2 million. Most significant receipts were received from tax revenues; TGST, GGST, and BPT.