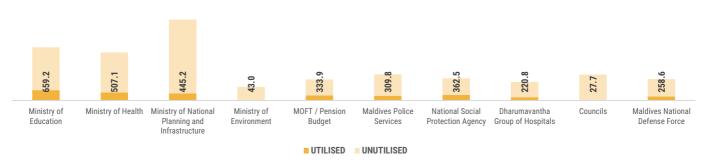

# **BUDGET UTILISATION BY OFFICE**

in millions MVR

The cumulative revenue and grants for the period, 1 January to 19 March 2020, is MVR 4,597.2 million. Most significant receipts were received from tax revenues; TGST, GGST, and BPT.