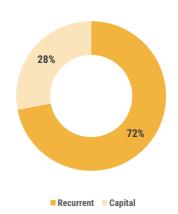

# **EXPENDITURE COMPOSITION**

The cumulative expenditure for the period is MVR 5,590.2 million. The majority of expenditure during this period was spent on recurrent expenditure; Salaries and Wages, and Allowances to Employees. Notable spending on capital expenditure include Land & Buildings and Investment Outlays.